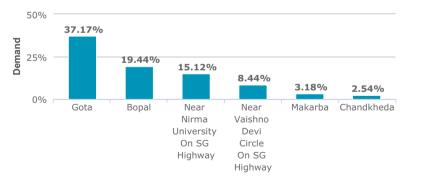

# Demand of projects in 5 km vicinity of Savvy Studioz

#### **Analysis**

- Gota has 37.17 % demand amongst all projects in Ahmedabad.
- The highest demand 37.17% in Ahmedabad is for Gota.
- The lowest demand 2.54% in Ahmedabad is for Chandkheda