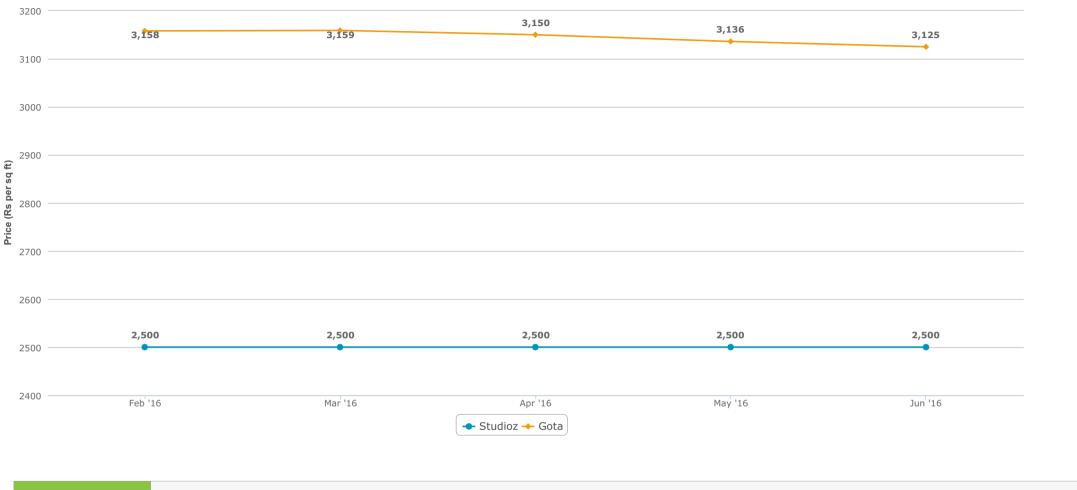

## Price Trend Of Savvy Studioz

#### Price Versus Time-To-Completion

Savvy Studioz's current price is Rs. 2500/sq. ft. and it is in Launching Soon stage.

In comparison to locality, Savvy Studioz is underpriced by Rs. 625.09/sq. ft.

Highest price in the locality is for Godrej Garden City at 3500/sq. ft. and it is in Under Construction stage.

Lowest price in the locality at Savvy Studioz at 2500/sq. ft. and it is in Launching Soon stage.