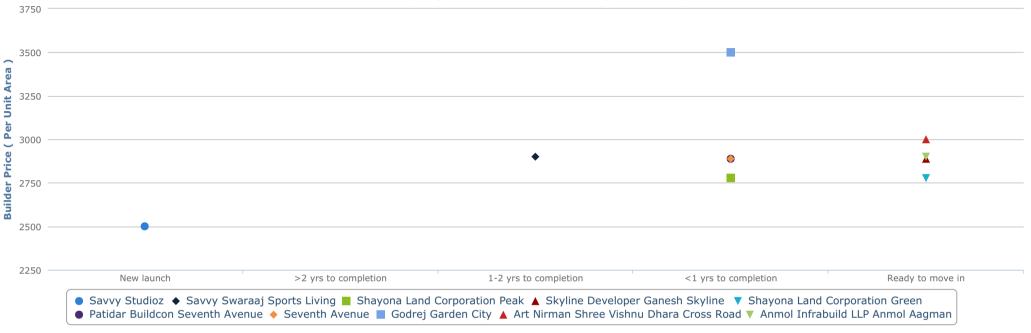

#### Price Versus Time-To-Completion

Savvy Studioz's current price is Rs. 2500/sq. ft. and it is in Launching Soon stage.

In comparison to locality, Savvy Studioz is underpriced by Rs. 625.09/sq. ft.

Highest price in the locality is for Godrej Garden City at 3500/sq. ft. and it is in Under Construction stage.

Lowest price in the locality at Savvy Studioz at 2500/sq. ft. and it is in Launching Soon stage.