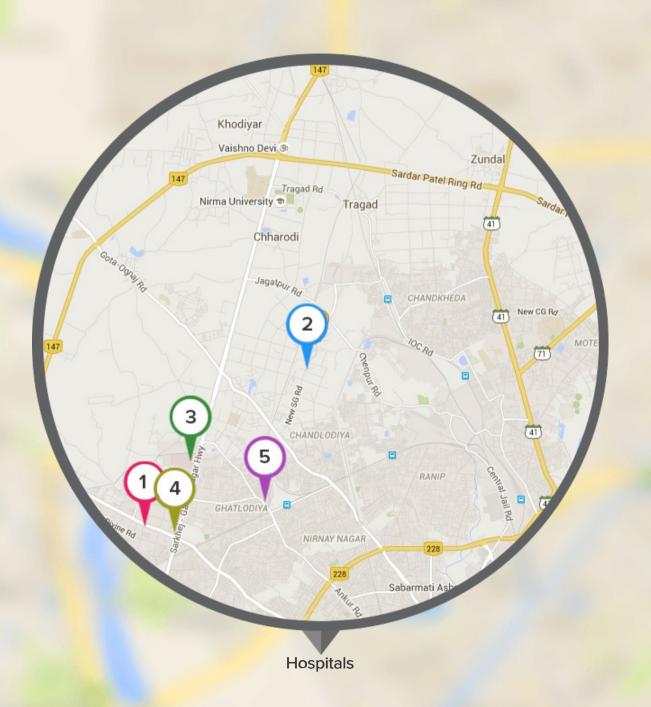

## Hospitals Near Savvy Studioz, Ahmedabad

#### Top 5 Hospitals (within 5 kms)

- CIMS Hospital Ahmedabad
- 2 Lifeline Multispeciality Hospital

  ★★★★ 0.60Km
- Civil Hospital

  ★★★ 3.44Km
- 4 HCG Cancer Centre

  ★★★ 4.69Km
- Mamata Children Hospital

  ★★ 3.29Km
- Represents the location of Savvy Studioz