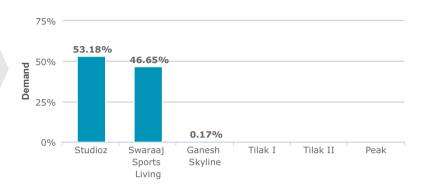

#### Demand Comparison With Other Projects Similar To Savvy Studioz

#### **Analysis**

- Studioz has 53.18 % demand amongst all projects in Ahmedabad.
- The highest demand 53.18% in Ahmedabad is for Studioz.
- The lowest demand 0.00% in Ahmedabad is for Tilak I