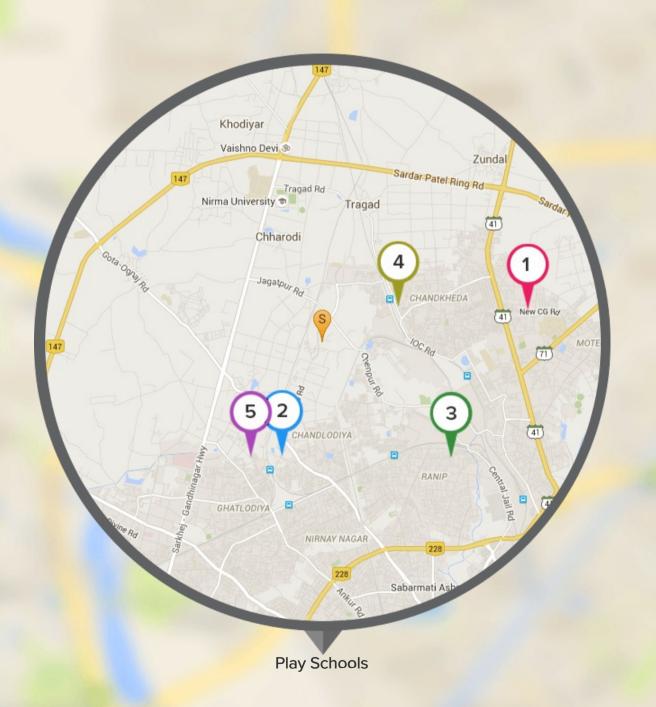

#### Projects Under Construction By Savvy

Project is expected to be delivered on Dec, 2017
after a delay of 28 month(s).

Has seen a price appreciation of 6.4 % over last 38
month(s)

Top 5 Play Schools (within 5 kms)

4.06Km

3.37Km

1.62Km

2.63Km

1 Tree House

D P Patel Play School

3 Kidzee Fairy Land

Shanti Juniors

Rainbow Playhome

Represents the location of Savvy Studioz