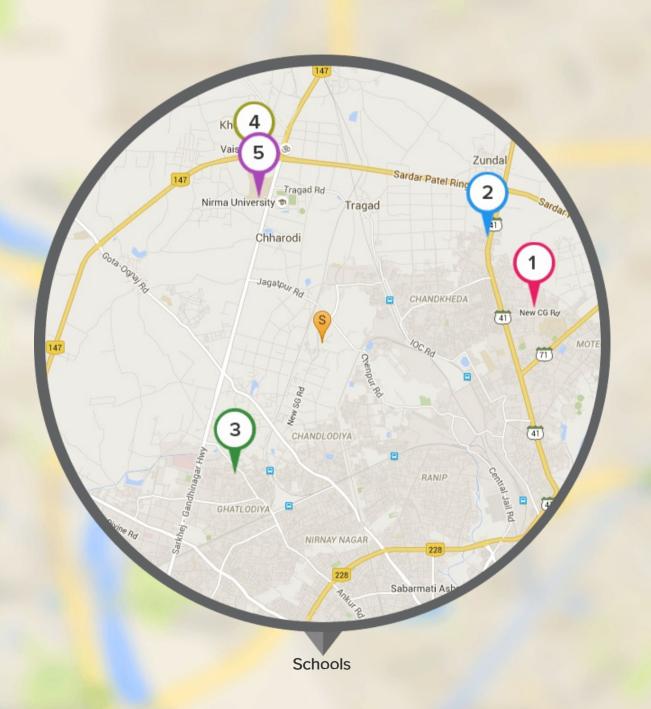

#### Top 5 Schools (within 5 kms)

Podar International School
4.18Km

Bachpan A Play School

3.07Km

3.66Km

3.07Km

3 I D Patel School

Darshanam Sanskrit MahaVidyalaya

5 Hiramani School

Represents the location of Savvy Studioz