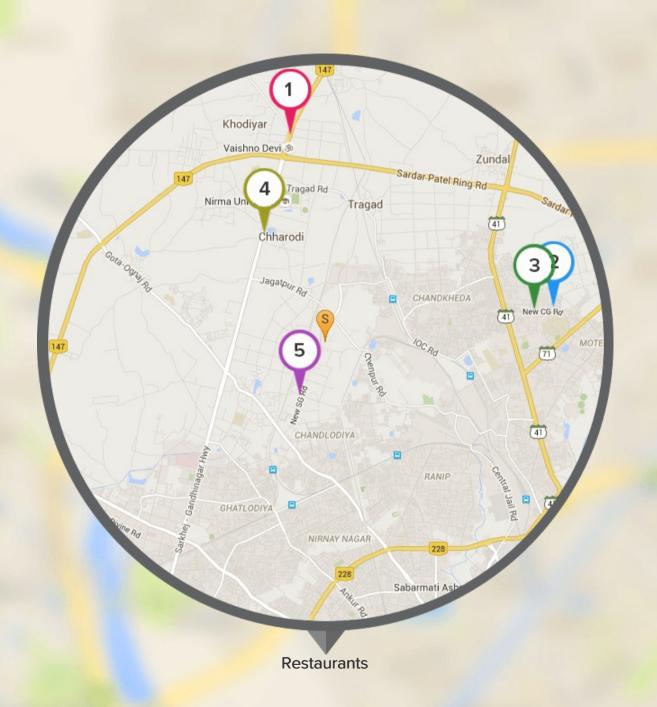

#### Top 5 Restaurants (within 5 kms)

Sanjha Chula

4.09Km

Magson Fresh and Frozen

★ 4.49Km

Firangi Zyaka

4.12Km

1.16Km

Shiv Shakti Kathiyawadi and Dalbati

Daidati ★ 2.41Km

Hot Plate Restaurant

\*

Represents the location of Savvy Studioz