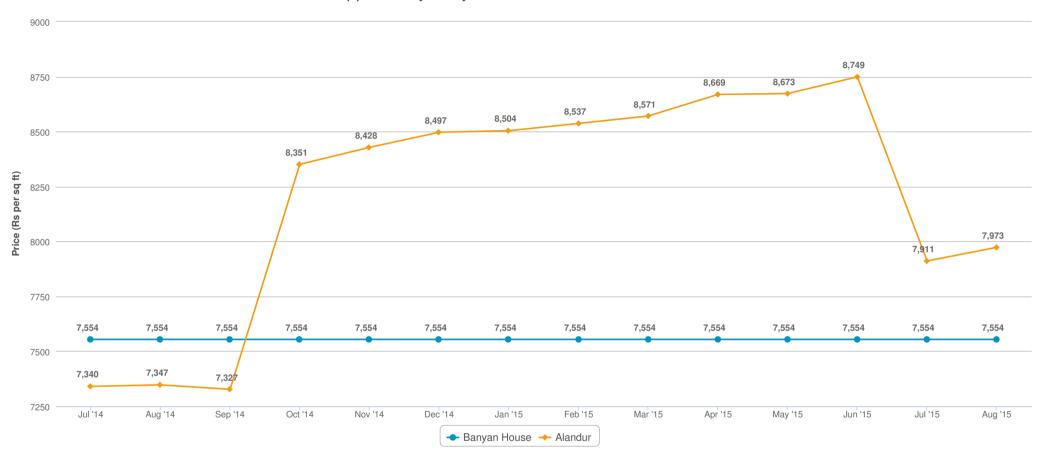

# Price Trend Of Appaswamy Banyan House

# Price Versus Time-To-Completion

Appaswamy Banyan House's current price is Rs. 7200/sq. ft. and it is in Under Construction stage.

In comparison to locality, Appaswamy Banyan House is underpriced by Rs. 495.9/sq. ft.

Highest price in the locality is for Sri Suprabhatam Builders Adam at 7500/sq. ft. and it is in Under Construction stage.

Lowest price in the locality at Casa Grande Pre Launch at 6500/sq. ft. and it is in Launching Soon stage.