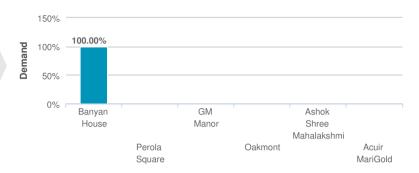

#### **Analysis**

- Banyan House has 100.00 % demand amongst all projects in Chennai.
- The highest demand 100.00% in Chennai is for Banyan House.
- The lowest demand 0.00% in Chennai is for Perola Square