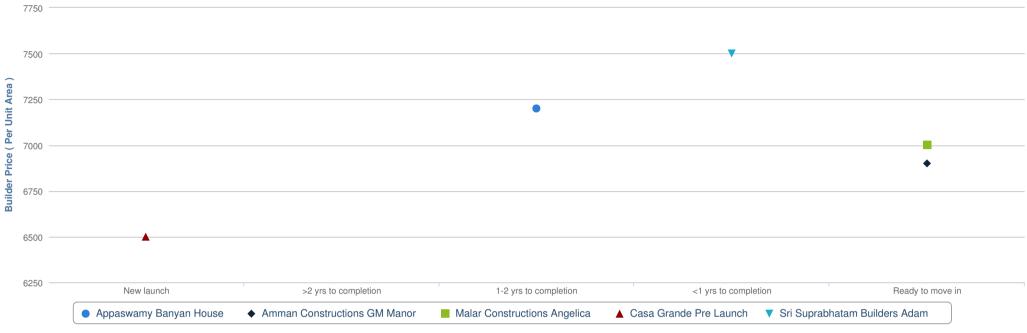

# Price Versus Time-To-Completion

Appaswamy Banyan House's current price is Rs. 7200/sq. ft. and it is in Under Construction stage.

In comparison to locality, Appaswamy Banyan House is underpriced by Rs. 495.9/sq. ft.

Highest price in the locality is for Sri Suprabhatam Builders Adam at 7500/sq. ft. and it is in Under Construction stage.

Lowest price in the locality at Casa Grande Pre Launch at 6500/sq. ft. and it is in Launching Soon stage.