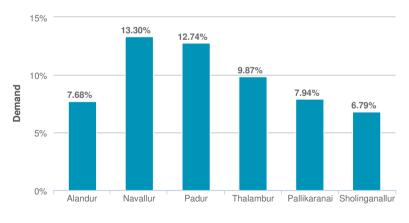

#### Analysis

- Alandur has 7.68 % demand amongst all projects in Chennai.
- The highest demand 13.30% in Chennai is for Navallur.
- The lowest demand 6.79% in Chennai is for Sholinganallur