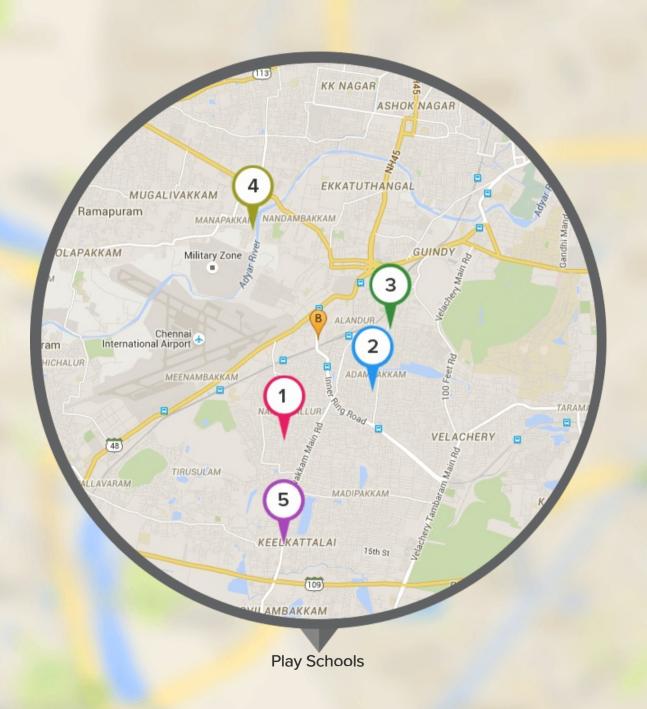

# Play Schools Near Appaswamy Banyan House, Chennai

Top 5 Play Schools (within 5 kms)

I Play I Learn - Nanganallur 2.22Km

2 INTERNATIONAL
MONTESSORI PLAY SCHOOL
1.55Km

Little Flower Nursery School

1.50Km

4 Aloha Kinderstart

Diiseny Kindergarten - Trinity
Academy
4.30Km

2.62Km