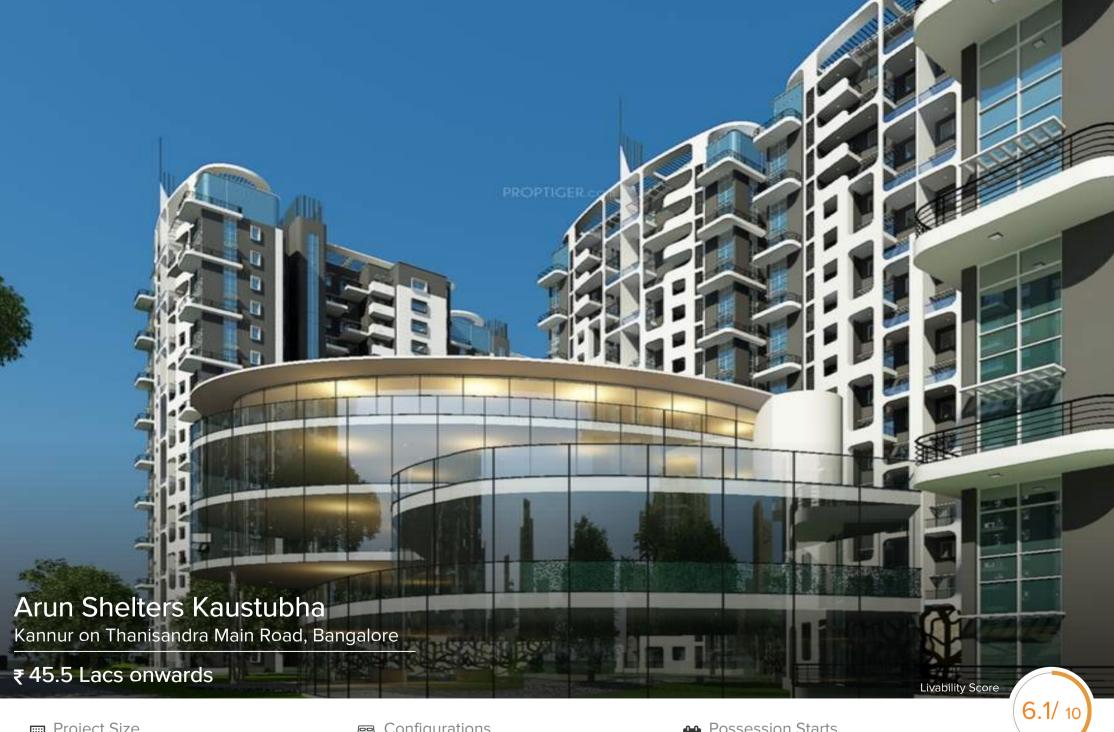

# Price Trend Of Arun Shelters Kaustubha

#### Price Versus Time-To-Completion

Arun Shelters Kaustubha's current price is Rs. 4500/sq. ft. and it is in Under Construction stage.

In comparison to locality, Arun Shelters Kaustubha is underpriced by Rs. 478.3/sq. ft.