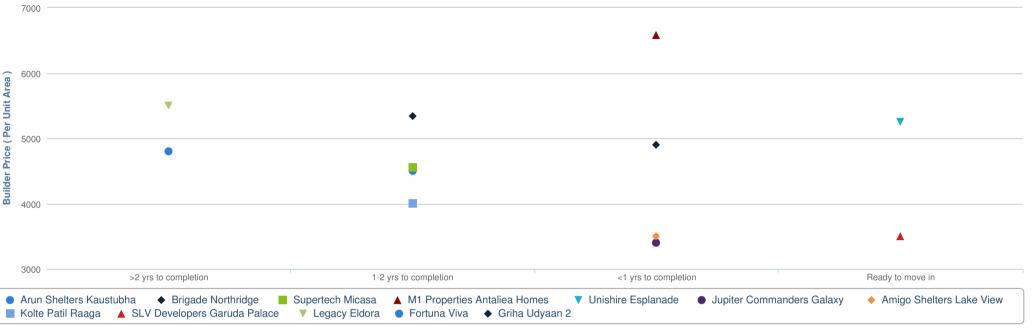

#### Price versus Time to completion

An understanding of how the current project's prices are performing vis-a-vis other projects in the same locality

#### Price Versus Time-To-Completion

Arun Shelters Kaustubha's current price is Rs. 4500/sq. ft. and it is in Under Construction stage.

In comparison to locality, Arun Shelters Kaustubha is underpriced by Rs. 478.3/sq. ft.

Highest price in the locality is for M1 Properties Antaliea Homes at 6582/sq. ft. and it is in Under Construction stage.

Lowest price in the locality at Jupiter Commanders Galaxy at 3400/sq. ft. and it is in Under Construction stage.