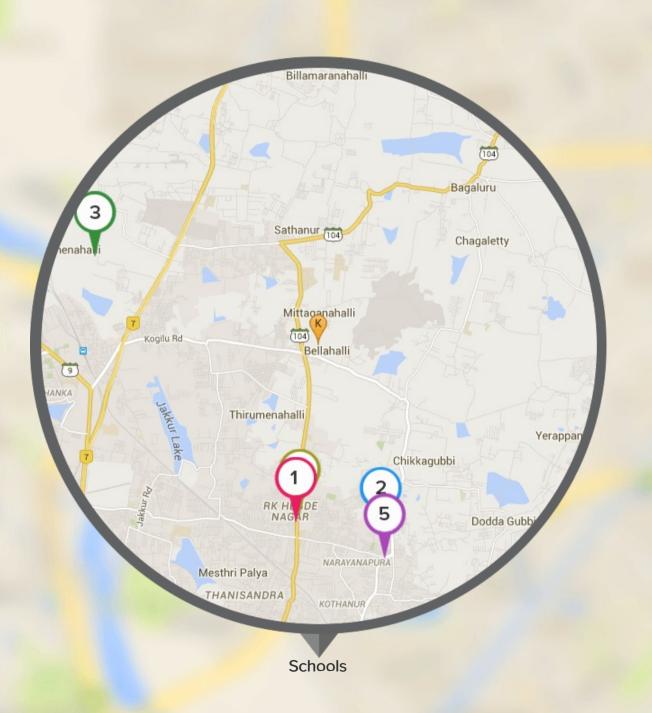

# Schools Near Arun Shelters Kaustubha, Bangalore

#### Top 5 Schools (within 5 kms)

Little Scientist School \*\*\*\*

3.70Km

Sandra Rickets Public School 4.09Km

Canadian International School \*\*\*\* 4.94Km

St. Johns International School 3.53Km

Kinderdale International Preschool, an IPC School \*\*\*\* 4.63Km