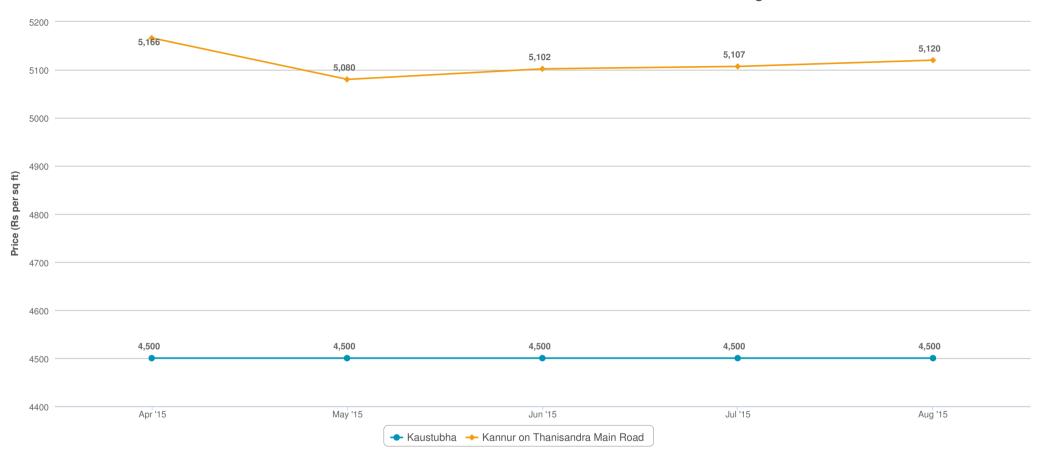

# Price Trend Of Arun Shelters Kaustubha

#### Price Versus Time-To-Completion

Arun Shelters Kaustubha's current price is Rs. 4500/sq. ft. and it is in Under Construction stage.

In comparison to locality, Arun Shelters Kaustubha is underpriced by Rs. 478.3/sq. ft.

Highest price in the locality is for M1 Properties Antaliea Homes at 6582/sq. ft. and it is in Under Construction stage.

Lowest price in the locality at Jupiter Commanders Galaxy at 3400/sq. ft. and it is in Under Construction stage.