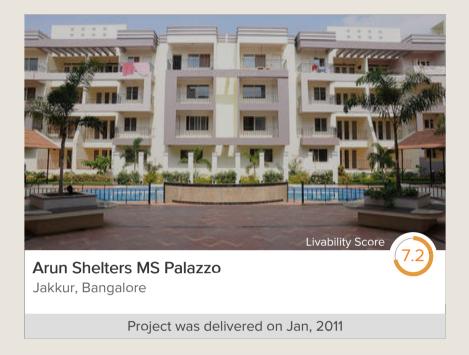

MS Palazzo is another premium project located at Jakkur in Bangalore and comes with several premium amenities for residents including a club house, car parking facilities and landscaped gardens. The project consists of 120 units and spreads over an area of 1.37 acres. The project is located strategically behind the iconic Jakkur Flying Club.