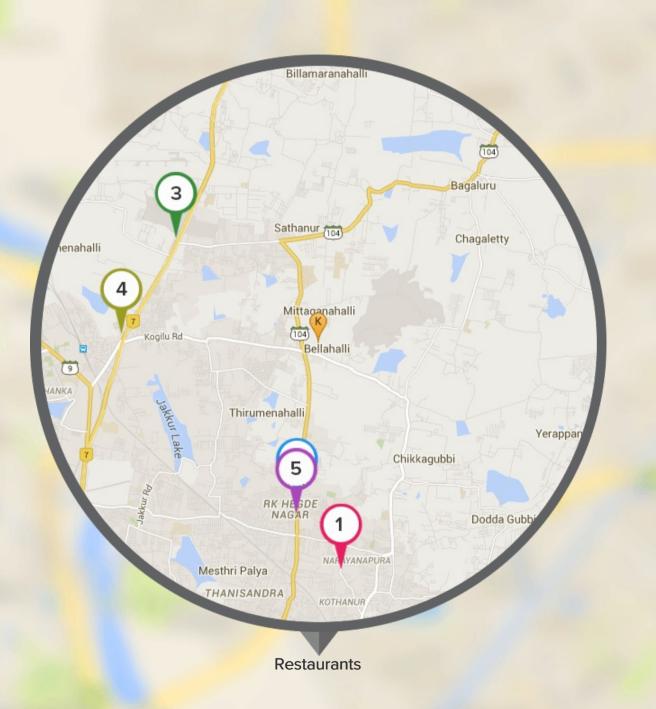

Top 5 Restaurants (within 5 kms)

CSR Mess

★ 4.72Km

Biryani Paradise

★ 3.35Km

★ 3.64Km

4.07Km

Gokul Vegetarian

★

Kairali

Bharath Restaurant

★ 3.55Km