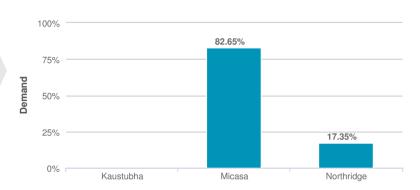

## Demand Comparison With Other Projects Similar To Arun Shelters Kaustubha

#### **Analysis**

- Kaustubha has 0.00 % demand amongst all projects in Bangalore.
- The highest demand 82.65% in Bangalore is for Micasa.
- The lowest demand 0.00% in Bangalore is for Kaustubha