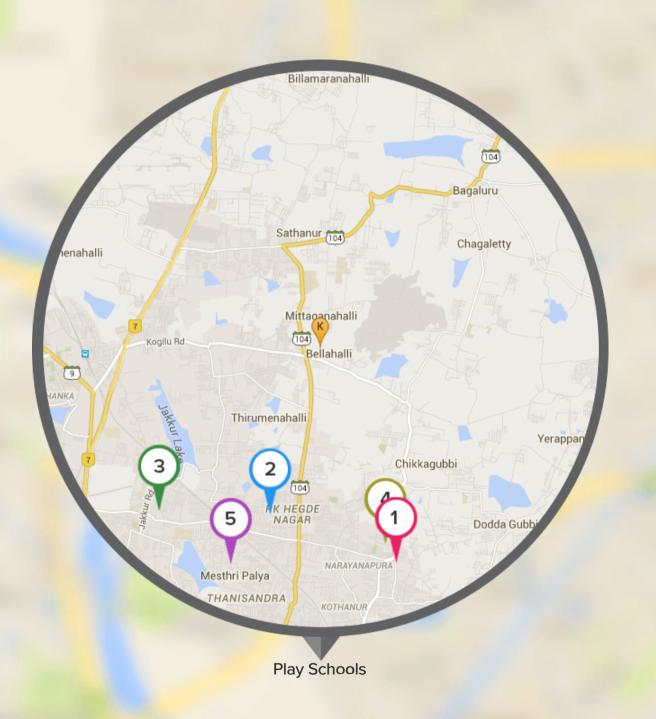

# Play Schools Near Arun Shelters Kaustubha, Bangalore

Legacy School Bangalore (LSB)
4.71Km

M. R. International School

3.59Km

Little Feet Euro Kids

\*\*\*\*\*
4.72Km

Deans Play Home

4.26Km