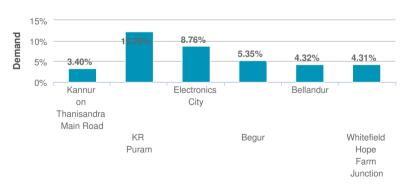

# Demand of projects in 5 km vicinity of Arun Shelters Kaustubha

#### **Analysis**

- Kannur on Thanisandra Main Road has 3.40 % demand amongst all projects in Bangalore.
- The highest demand 12.20% in Bangalore is for KR Puram.
- The lowest demand 3.40% in Bangalore is for Kannur on Thanisandra Main Road