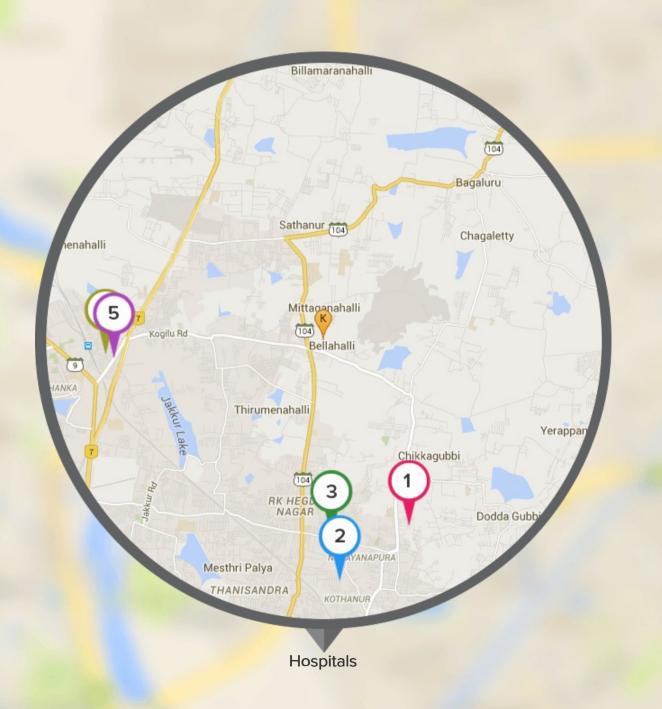

# Hospitals Near Arun Shelters Kaustubha, Bangalore

#### Top 5 Hospitals (within 5 kms)

Ebenezer Hospital

Ebenezer Medical Mission
Hospital
4.99Km

Sri Sai Nursing Home

**★★★** 4.05Km

Jayalakshmi Hospital

★★★ 4.49Km

Shushrusha Nursing Home