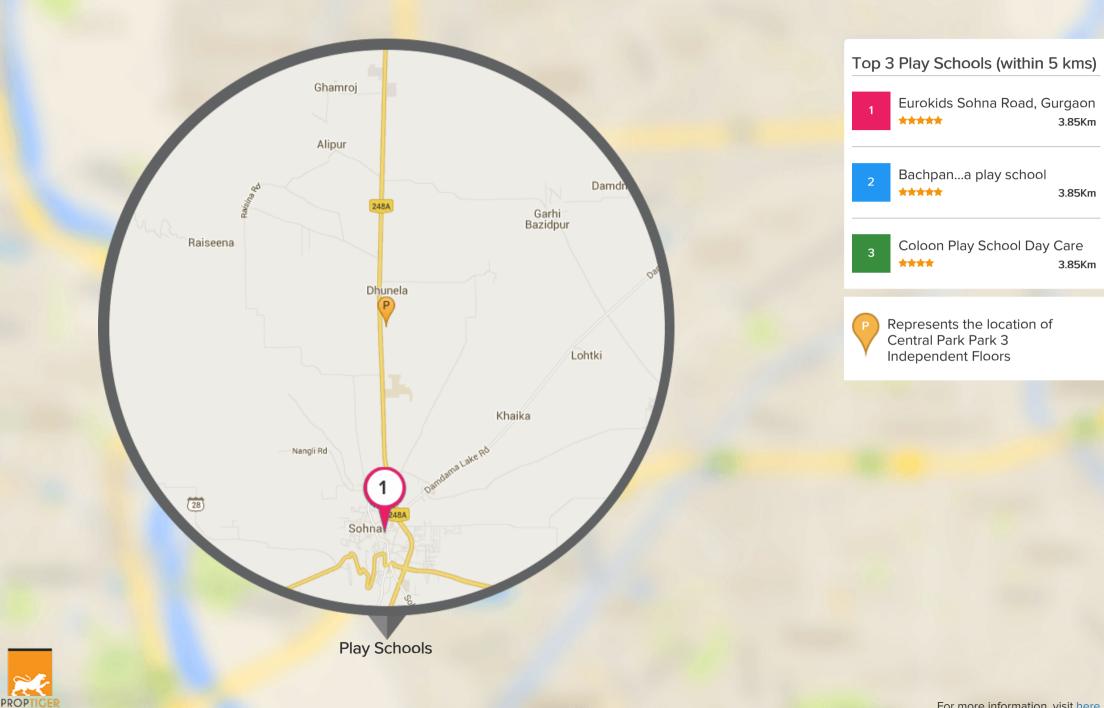

n Central Park



hotel which represents its first foray into the hospitality market. This five star hotel is situated on the MG Road and offers Wi-Fi connected rooms along with several amenities and facilities for business and leisure travellers.

### Top Projects Delivered By Central Park



Central Park The Room Sector 48, Gurgaon

Project was delivered on Nov, 2014



Project was delivered on Sep, 2010



Sector 48, Gurgaon



Project was delivered on Dec, 2010



Project was delivered on Sep, 2008



Central Park Belgravia Resort Residences 2 Sector 48, Gurgaon

> Project is expected to be delivered on Jan, 2016 after a delay of 8 month(s).



### LOCALITY INSIGHT

Everything you want to know about the locality



### Play Schools Near Central Park Park 3 Independent Floors, Gurgaon



### Schools Near Central Park Park 3 Independent Floors, Gurgaon



### Restaurants Near Central Park Park 3 Independent Floors, Gurgaon



### Hospitals Near Central Park Park 3 Independent Floors, Gurgaon







End to End Services



For any assistance on this property Call us at +919278892788 or email us info@proptiger.com





FOLLOW US ON