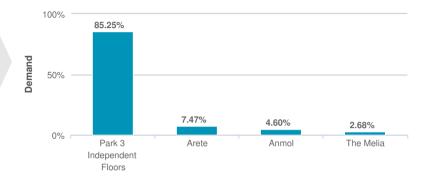

### Analysis

- Park 3 Independent Floors has 85.25 % demand amongst all projects in Gurgaon.
- The highest demand 85.25% in Gurgaon is for Park 3 Independent Floors.
- The lowest demand 2.68% in Gurgaon is for The Melia

Demand of projects in 5 km vicinity of Central Park Park 3 Independent Floors