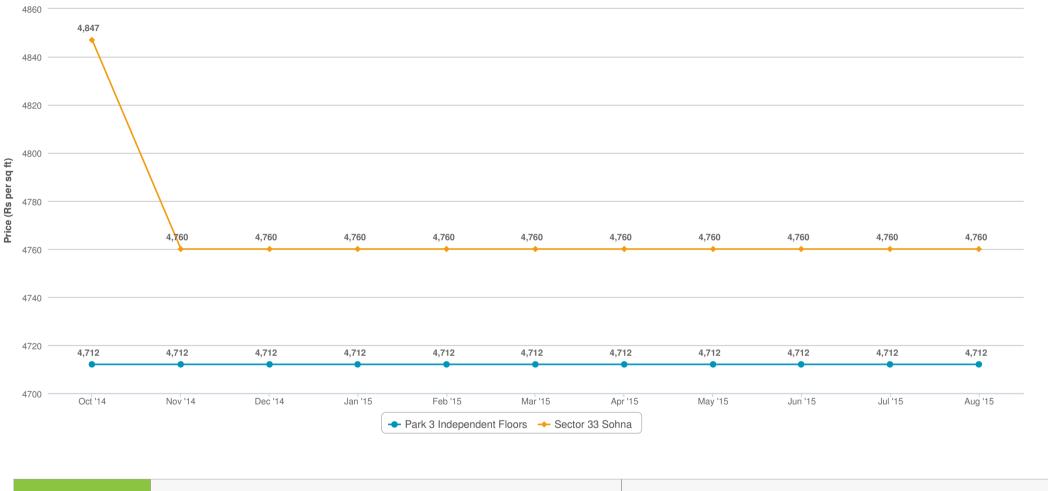

### Price Trend Of Central Park Park 3 Independent Floors

### Central Park Park 3 Independent Floors VS Sector 33 Sohna, Gurgaon

| Property Type | 2BHK+2T | 3BHK+3T |
|---------------|---------|---------|
| Area (sq.ft.) | 1093    | 1230    |

|                                        | Central Park Park 3                            | Ashiana Homes Mulberry            | Shree Vardhman Olive                                                |
|----------------------------------------|------------------------------------------------|-----------------------------------|---------------------------------------------------------------------|
|                                        | Independent Floors<br>Sector 33 Sohna, Gurgaon | Sector 2 Sohna, Gurgaon           | Sector 2 Sohna, Gurgaon                                             |
| Primary Purchase Price                 | 4,711/sq.ft.                                   | 4,750/sq.ft.                      | 4,500/sq.ft.                                                        |
| Advance Maintenance<br>Charges (Month) | N.A.                                           | Rs. 24 (One time)                 | Rs. 1 (One time)                                                    |
| Car Parking Charges                    | N.A.                                           | Covered : Rs. 2.5 Lacs (One time) | Covered : Rs. 2.5 Lacs (One time)<br>Open : Rs. 1.5 Lacs (One time) |
| Power Backup Charges                   | N.A.                                           | Rs. 20,000 (One time)             | N.A.                                                                |
| Club House Charges                     | Rs. 2.3 Lacs (One time)                        | Rs. 1.5 Lacs (One time)           | Rs. 1.3 Lacs (One time)                                             |