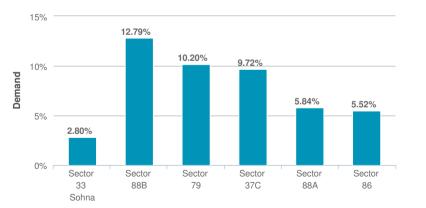

### Demand in popular localities of Gurgaon

### Analysis

- Sector 33 Sohna has 2.80 % demand amongst all projects in Gurgaon.
- The highest demand 12.79% in Gurgaon is for Sector 88B.
- The lowest demand 2.80% in Gurgaon is for Sector 33 Sohna