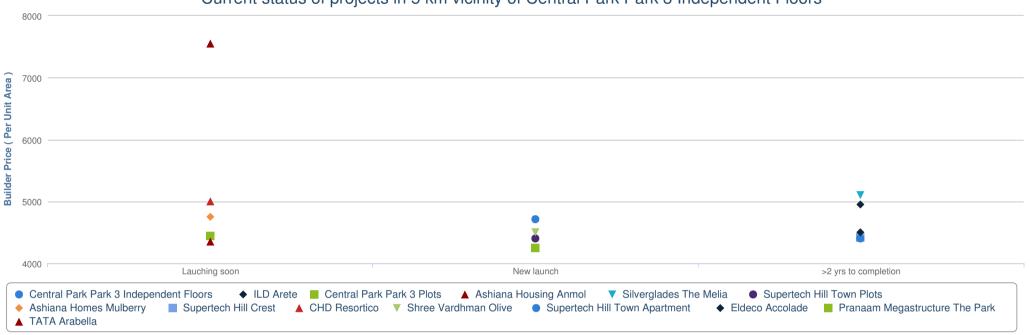

Price Versus Time-To-Completion

Current status of projects in 5 km vicinity of Central Park Park 3 Independent Floors

Central Park Park 3 Independent Floors's current price is Rs. 4711/sq. ft. and it is in Launching Soon stage.

In comparison to locality, Central Park Park 3 Independent Floors is underpriced by Rs. 47.84/sq. ft.

Highest price in the locality is for TATA Arabella at 7550/sq. ft. and it is in New Launch stage.

Lowest price in the locality at Pranaam Megastructure The Park at 4250/sq. ft. and it is in Launching Soon stage.