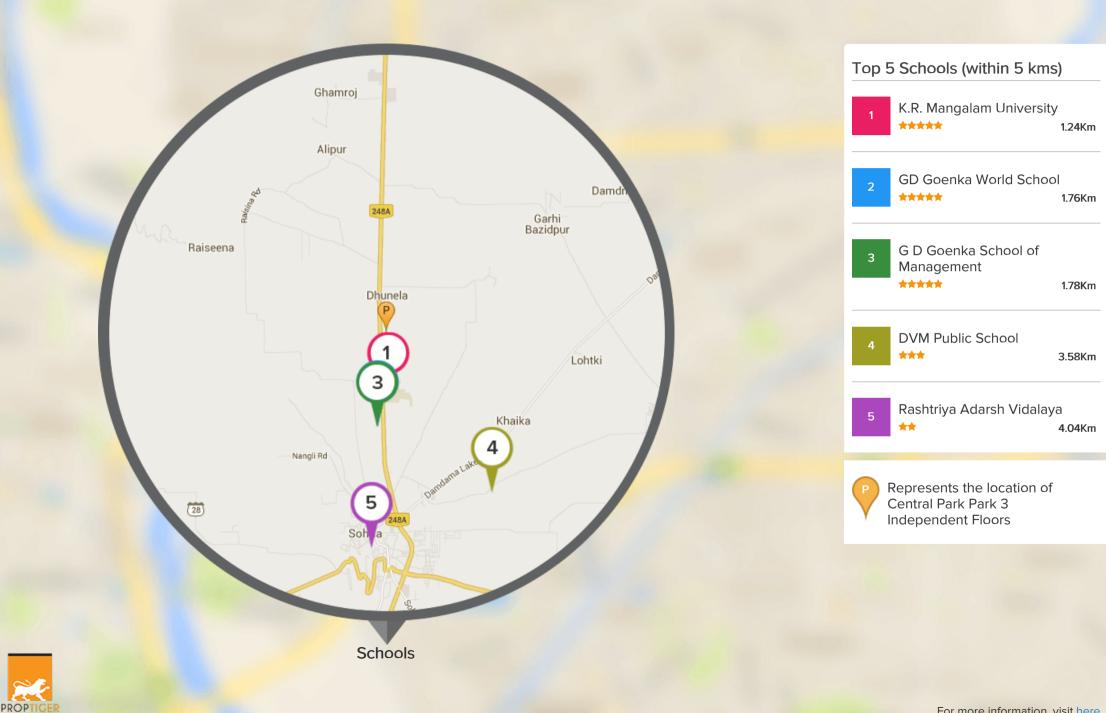

spitality market. This five star hotel is situated on the MG Road and offers Wi-Fi connected rooms along with several amenities and facilities for business and leisure travellers.

### Top Projects Delivered By Central Park



Central Park The Room Sector 48, Gurgaon

Project was delivered on Nov, 2014



Project was delivered on Sep, 2010



Sector 48, Gurgaon



Project was delivered on Dec, 2010



Project was delivered on Sep, 2008



Central Park Belgravia Resort Residences 2 Sector 48, Gurgaon

> Project is expected to be delivered on Jan, 2016 after a delay of 8 month(s).



### LOCALITY INSIGHT

Everything you want to know about the locality



### Play Schools Near Central Park Park 3 Independent Floors, Gurgaon



### Schools Near Central Park Park 3 Independent Floors, Gurgaon



### Restaurants Near Central Park Park 3 Independent Floors, Gurgaon



### Hospitals Near Central Park Park 3 Independent Floors, Gurgaon







End to End Services



For any assistance on this property Call us at +919278892788 or email us info@proptiger.com





FOLLOW US ON