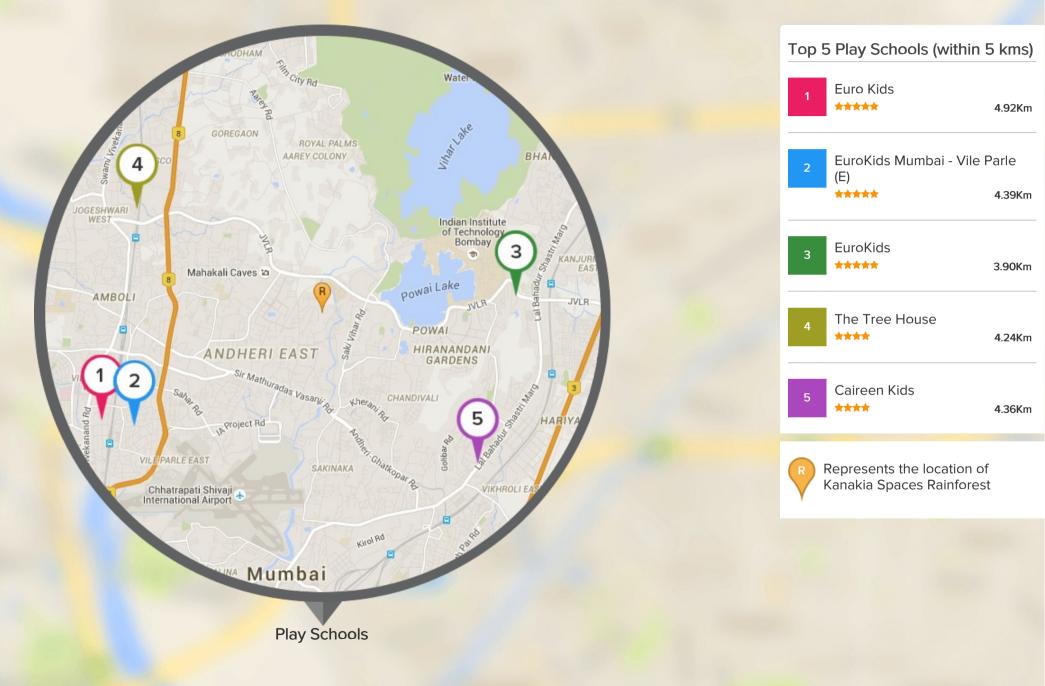

om 1180 sq. ft. to 2900 sq. ft.





| Experience        | 29 Years |
|-------------------|----------|
| Project Delivered | 27       |
| Ongoing Projects  | 6        |

#### Top Projects Delivered By Kanakia Spaces



Kanakia Spaces Samarpan Borivali East, Mumbai

Project was delivered on May, 2011





Kanakia Spaces Samarpan Royale Borivali East, Mumbai 

 Evablity Score

 Kanakia Spaces Iraisa Apartments

 Mira Road East, Mumbai

Project was delivered on Sep, 2010



Project was delivered on Jul, 2011



Kanakia Spaces Levels Malad East, Mumbai

Project is expected to be delivered on Dec, 2017



Has seen a price appreciation of 20 % over last 19 month(s)



## LOCALITY INSIGHT

Everything you want to know about the locality



#### Play Schools Near Kanakia Spaces Rainforest, Mumbai



#### Schools Near Kanakia Spaces Rainforest, Mumbai



### Restaurants Near Kanakia Spaces Rainforest, Mumbai



#### Hospitals Near Kanakia Spaces Rainforest, Mumbai







End to End Services



For any assistance on this property Call us at +919278892788 or email us info@proptiger.com





FOLLOW US ON