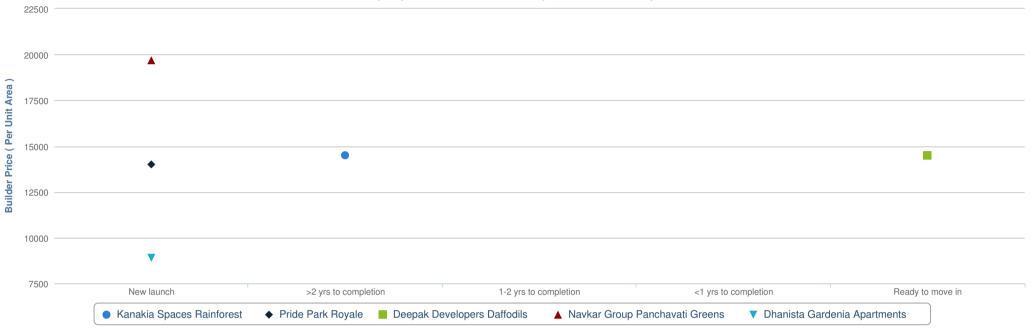

#### Price versus Time to completion

An understanding of how the current project's prices are performing vis-a-vis other projects in the same locality

Price Versus Time-To-Completion

Current status of projects in 5 km vicinity of Kanakia Spaces Rainforest

Kanakia Spaces Rainforest's current price is Rs. 14500/sq. ft. and it is in Under Construction stage.

In comparison to locality, Kanakia Spaces Rainforest is underpriced by Rs. 825.46/sq. ft.

Highest price in the locality is for Navkar Group Panchavati Greens at 19686/sq. ft. and it is in Launching Soon stage.

Lowest price in the locality at Dhanista Gardenia Apartments at 8900/sq. ft. and it is in Launching Soon stage.