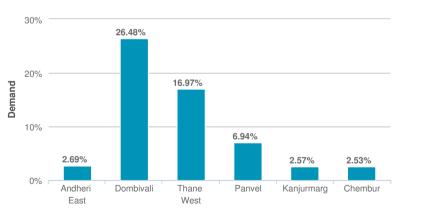

#### **Demand Comparison**

An understanding of how the strong/weak is the demand of current project and the current locality vis-a-vis others

#### Demand in popular localities of Mumbai

#### Analysis

- Andheri East has 2.69 % demand amongst all projects in Mumbai.
- The highest demand 26.48% in Mumbai is for Dombivali.
- The lowest demand 2.53% in Mumbai is for Chembur