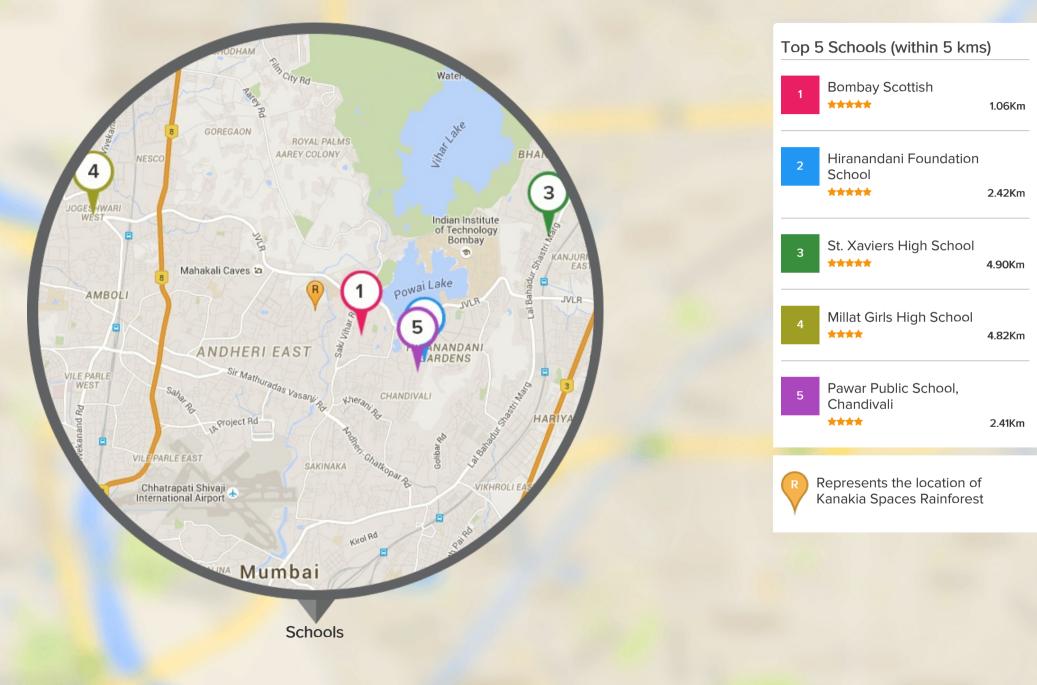

| 29 Years |
|-------------------|----------|
| Project Delivered | 27       |
| Ongoing Projects  | 6        |

#### Top Projects Delivered By Kanakia Spaces



Kanakia Spaces Samarpan Borivali East, Mumbai

Project was delivered on May, 2011





Kanakia Spaces Samarpan Royale Borivali East, Mumbai 

 Evablity Score

 Kanakia Spaces Iraisa Apartments

 Mira Road East, Mumbai

Project was delivered on Sep, 2010



Project was delivered on Jul, 2011



Kanakia Spaces Levels Malad East, Mumbai

Project is expected to be delivered on Dec, 2017



Has seen a price appreciation of 20 % over last 19 month(s)



## LOCALITY INSIGHT

Everything you want to know about the locality



#### Play Schools Near Kanakia Spaces Rainforest, Mumbai



#### Schools Near Kanakia Spaces Rainforest, Mumbai



### Restaurants Near Kanakia Spaces Rainforest, Mumbai



#### Hospitals Near Kanakia Spaces Rainforest, Mumbai







End to End Services



For any assistance on this property Call us at +919278892788 or email us info@proptiger.com





FOLLOW US ON