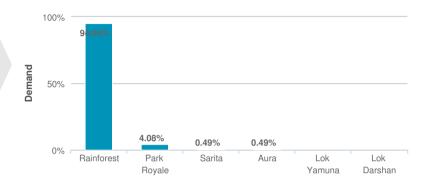

#### **Demand Comparison**

An understanding of how the strong/weak is the demand of current project and the current locality vis-a-vis others

#### Analysis

- Rainforest has 94.94 % demand amongst all projects in Mumbai.
- The highest demand 94.94% in Mumbai is for Rainforest.
- The lowest demand 0.00% in Mumbai is for Lok Yamuna

#### Demand of projects in 5 km vicinity of Kanakia Spaces Rainforest