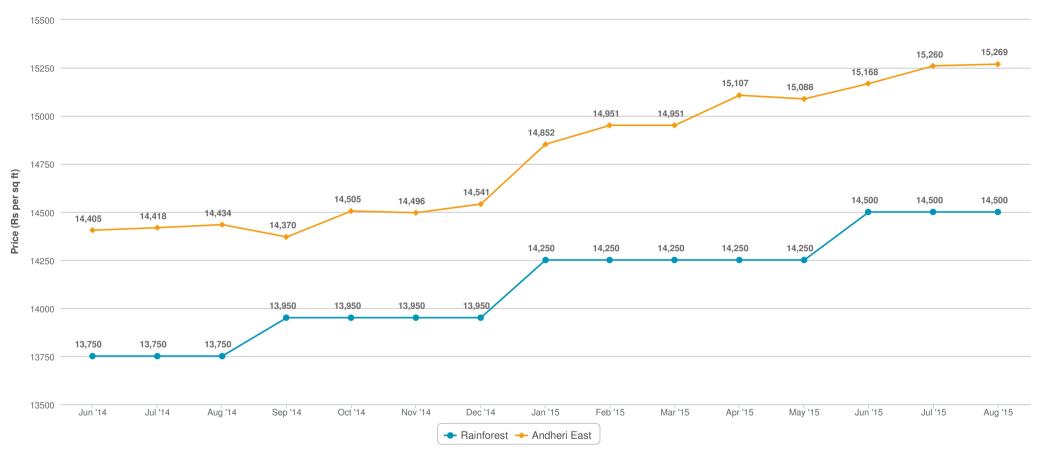

#### Pricing Trends

Price appreciation and trends for the project as well as the locality

Price Versus Time-To-Completion

Current status of projects in 5 km vicinity of Kanakia Spaces Rainforest

Kanakia Spaces Rainforest's current price is Rs. 14500/sq. ft. and it is in Under Construction stage.

In comparison to locality, Kanakia Spaces Rainforest is underpriced by Rs. 825.46/sq. ft.

Highest price in the locality is for Navkar Group Panchavati Greens at 19686/sq. ft. and it is in Launching Soon stage.

Lowest price in the locality at Dhanista Gardenia Apartments at 8900/sq. ft. and it is in Launching Soon stage.