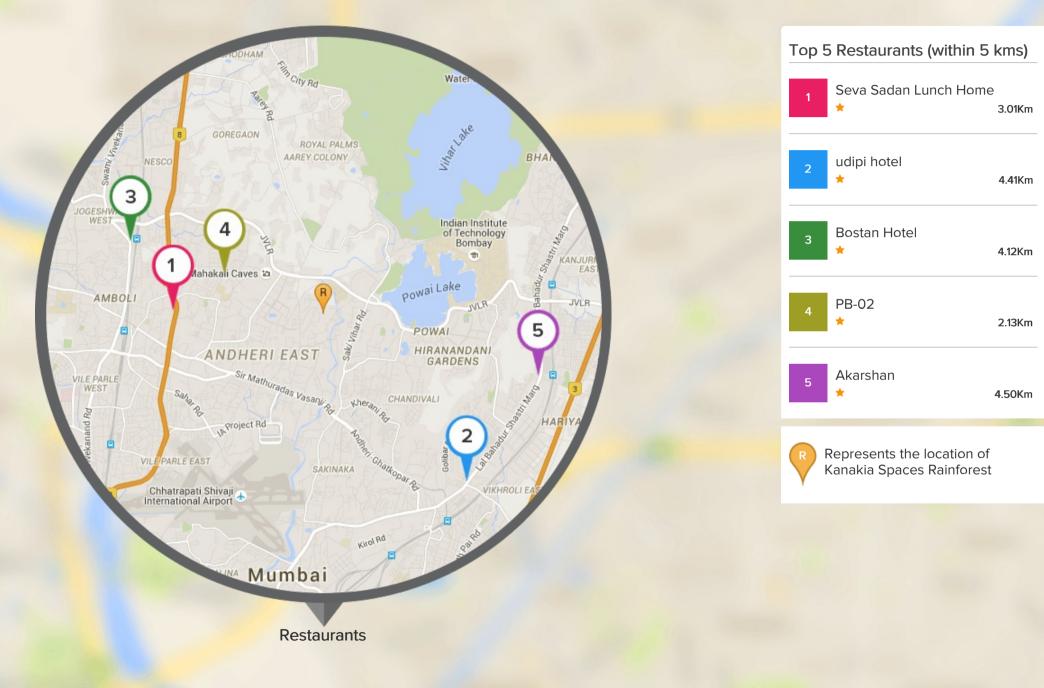

Delivered | 27       |
| Ongoing Projects  | 6        |

#### Top Projects Delivered By Kanakia Spaces



Kanakia Spaces Samarpan Borivali East, Mumbai

Project was delivered on May, 2011





Kanakia Spaces Samarpan Royale Borivali East, Mumbai 

 Evablity Score

 Kanakia Spaces Iraisa Apartments

 Mira Road East, Mumbai

Project was delivered on Sep, 2010



Project was delivered on Jul, 2011



Kanakia Spaces Levels Malad East, Mumbai

Project is expected to be delivered on Dec, 2017



Has seen a price appreciation of 20 % over last 19 month(s)



## LOCALITY INSIGHT

Everything you want to know about the locality



#### Play Schools Near Kanakia Spaces Rainforest, Mumbai



#### Schools Near Kanakia Spaces Rainforest, Mumbai



### Restaurants Near Kanakia Spaces Rainforest, Mumbai



#### Hospitals Near Kanakia Spaces Rainforest, Mumbai







End to End Services



For any assistance on this property Call us at +919278892788 or email us info@proptiger.com





FOLLOW US ON