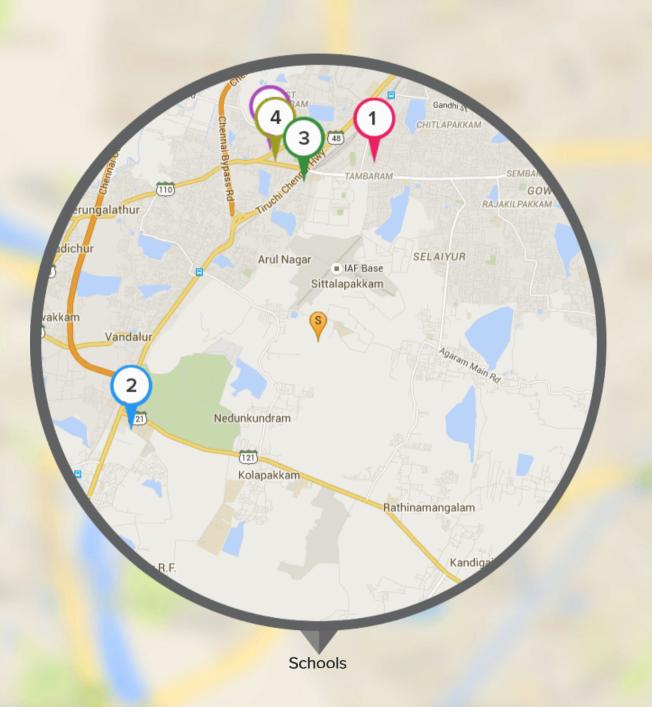

# Schools Near SSM Builders SSM Nagar, Chennai

#### Top 5 Schools (within 5 kms)

Sitadevi Garodia Hindu Vidyalaya Matriculation Higher Secondary School

\*\*\*\*

3.84Km

Crescent School

\*\*\*\*

4.30Km

International Christian School

京京京京京

3.29Km

A School

\*\*\*

3.79Km

M. C. C. R. S. S. L School

\*\*

4.03Km

Represents the location of SSM Builders SSM Nagar