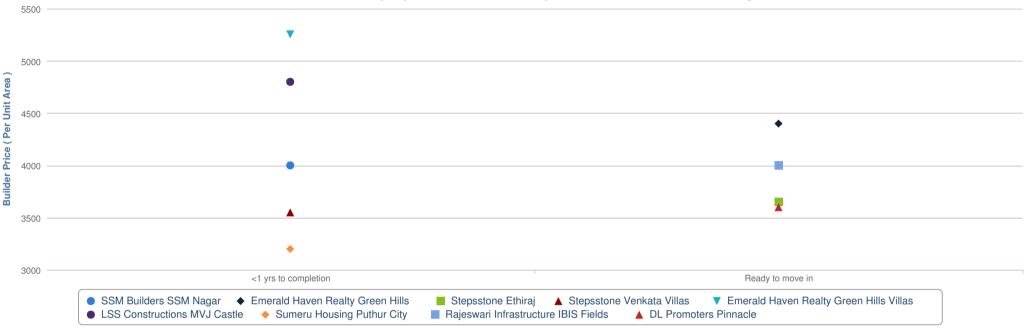

#### Price Versus Time-To-Completion

SSM Builders SSM Nagar's current price is Rs. 4000/sq. ft. and it is in Under Construction stage.

In comparison to locality, SSM Builders SSM Nagar is overpriced by Rs. 19.78/sq. ft.

Highest price in the locality is for Emerald Haven Realty Green Hills Villas at 5254/sq. ft. and it is in Under Construction stage.

Lowest price in the locality at Sumeru Housing Puthur City at 3200/sq. ft. and it is in Under Construction stage.