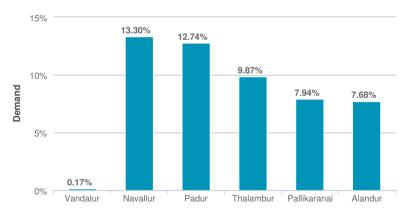

#### **Analysis**

- Vandalur has 0.17 % demand amongst all projects in Chennai.
- The highest demand 13.30% in Chennai is for Navallur.
- The lowest demand 0.17% in Chennai is for Vandalur