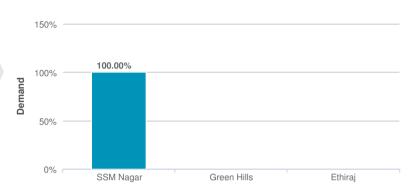

#### **Analysis**

- SSM Nagar has 100.00 % demand amongst all projects in Chennai.
- The highest demand 100.00% in Chennai is for SSM Nagar.
- The lowest demand 0.00% in Chennai is for Green Hills