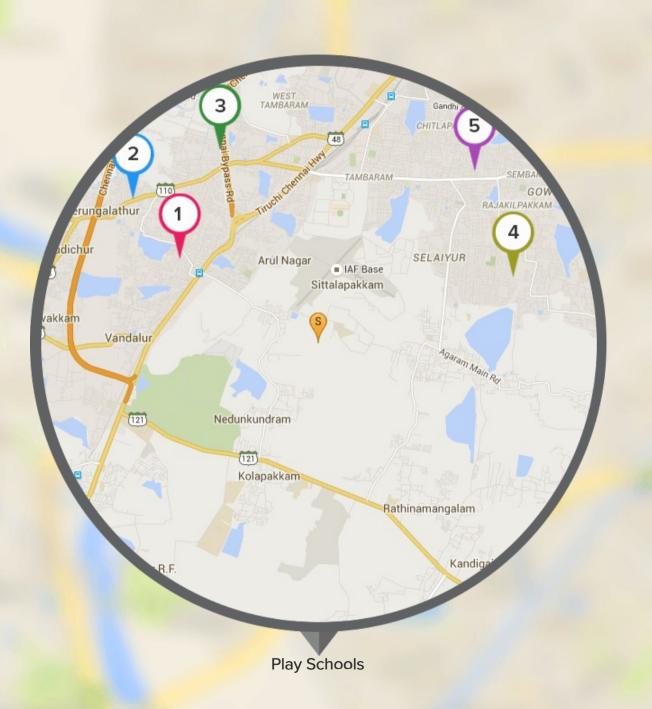

#### Top 5 Play Schools (within 5 kms)

AppleKids International Pre-School

\*\*\*\*

3.33Km

Ponni Nursery

4.84Km

3 Ezhil Montessori School

4.44Km

ABC Montessori

4.23Km

Kids Junction

4.79Km

Represents the location of SSM Builders SSM Nagar