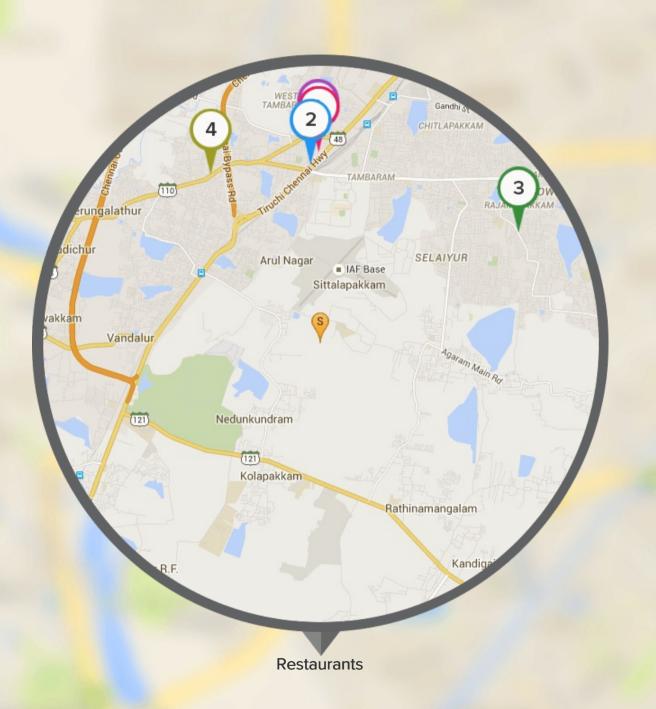

#### Top 5 Restaurants (within 5 kms)

Vasantha Bavan

3.92Km

2 Devar Fast Food

3.67Km

Lets Eat

\*

4.68Km

4 Allip Restaurant And Fastfood

**★** 4.14Km

Adyar Ananda Bhavan Sweets & Snacks

**\*** 

4.07Km

Represents the location of SSM Builders SSM Nagar