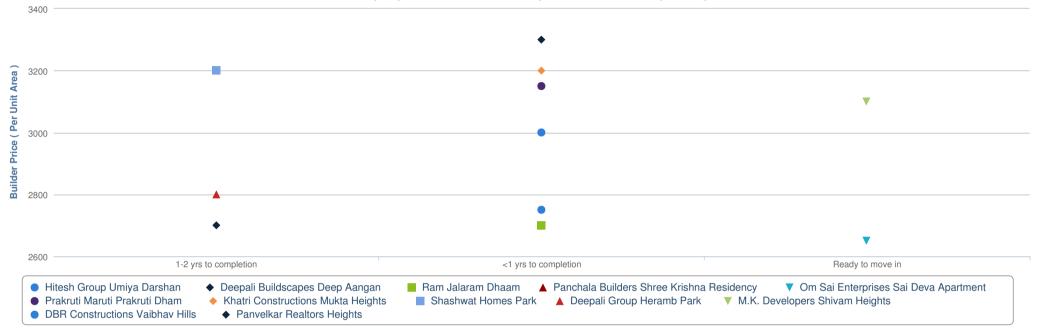

Price Versus Time-To-Completion

Current status of projects in 5 km vicinity of Hitesh Group Umiya Darshan

Hitesh Group Umiya Darshan's current price is Rs. 2750/sq. ft. and it is in Under Construction stage.

In comparison to locality, Hitesh Group Umiya Darshan is underpriced by Rs. 478.8/sq. ft.

Highest price in the locality is for Panvelkar Realtors Heights at 3300/sq. ft. and it is in Under Construction stage.

Lowest price in the locality at Om Sai Enterprises Sai Deva Apartment at 2650/sq. ft. and it is in Ready to Move In stage.