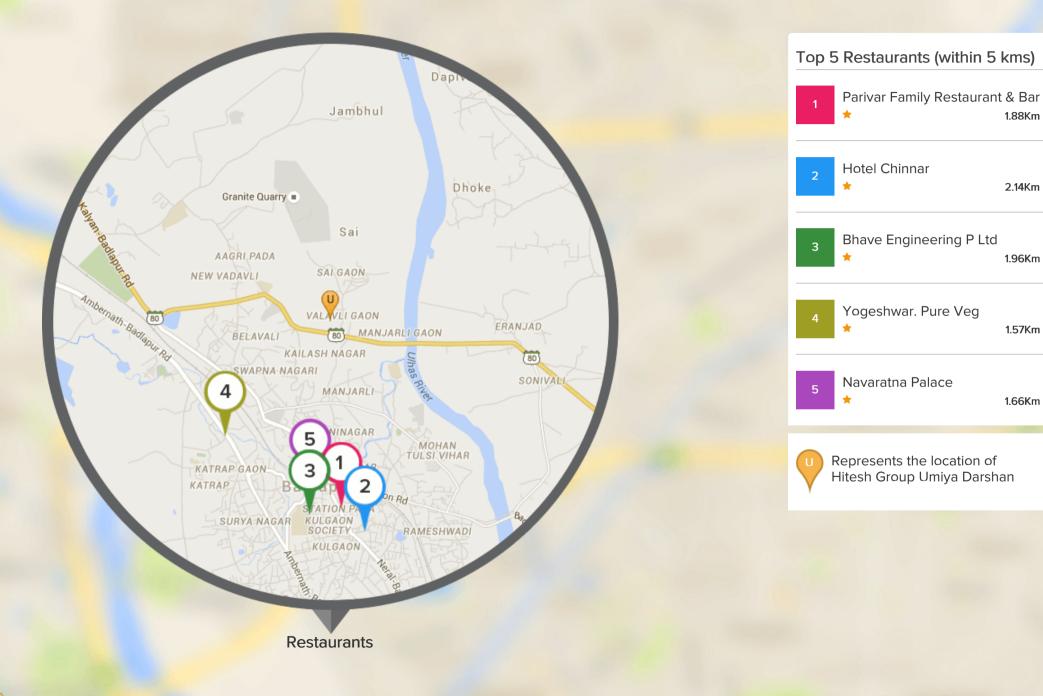

h Group



Hitesh Group Dev Darshan Badlapur East, Mumbai

Project was delivered on Sep, 2013



Project was delivered on Sep, 2013



Project was delivered on Jan, 2015



Hitesh Group Umiya Darshan Badlapur West, Mumbai

Project is expected to be delivered on Dec, 2015 Has seen a price appreciation of **7.8** % over last **21 month(s)** 



Ambernath West, Mumbai

Project is expected to be delivered on Dec, 2015 after a delay of 11 month(s).



# LOCALITY INSIGHT

Everything you want to know about the locality



## Play Schools Near Hitesh Group Umiya Darshan, Mumbai



#### Top 1 Play Schools (within 5 kms)



1.93Km



Represents the location of Hitesh Group Umiya Darshan

### Schools Near Hitesh Group Umiya Darshan, Mumbai



#### Restaurants Near Hitesh Group Umiya Darshan, Mumbai



PROPTICE

### Hospitals Near Hitesh Group Umiya Darshan, Mumbai







End to End Services



For any assistance on this property Call us at +919278892788 or email us info@proptiger.com





FOLLOW US ON