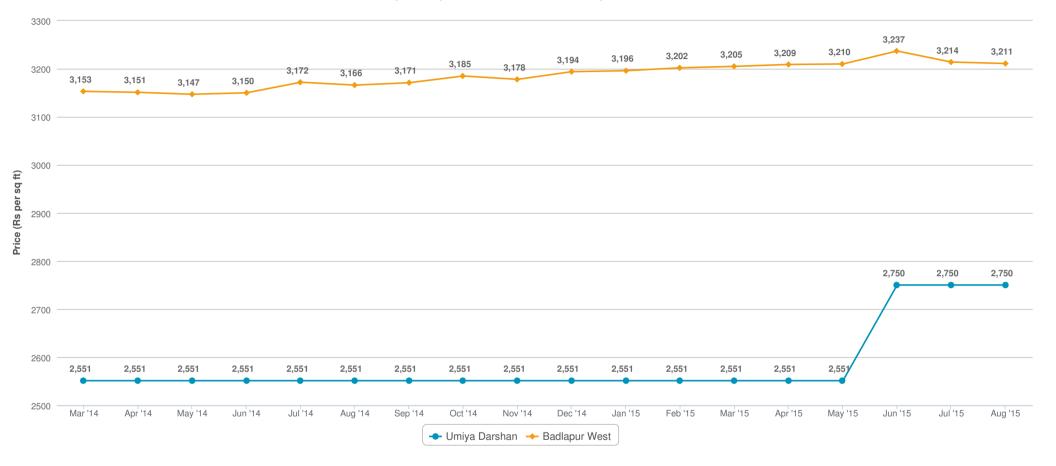

# What is *PRICE INSIGHT?*

Price Trend Of Hitesh Group Umiya Darshan

Hitesh Group Umiya Darshan VS Badlapur West, Mumbai

| Property Type | 1BHK+1T                 | 2BHK+2T  |
|---------------|-------------------------|----------|
| Area (sq.ft.) | 440, 480, 600, 655, 690 | 900, 980 |