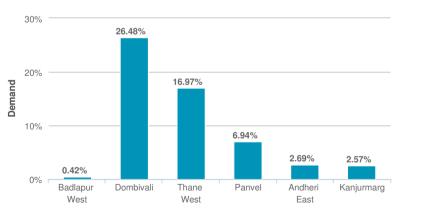

#### Demand in popular localities of Mumbai

#### Analysis

- Badlapur West has 0.42 % demand amongst all projects in Mumbai.
- The highest demand 26.48% in Mumbai is for Dombivali.
- The lowest demand 0.42% in Mumbai is for Badlapur West