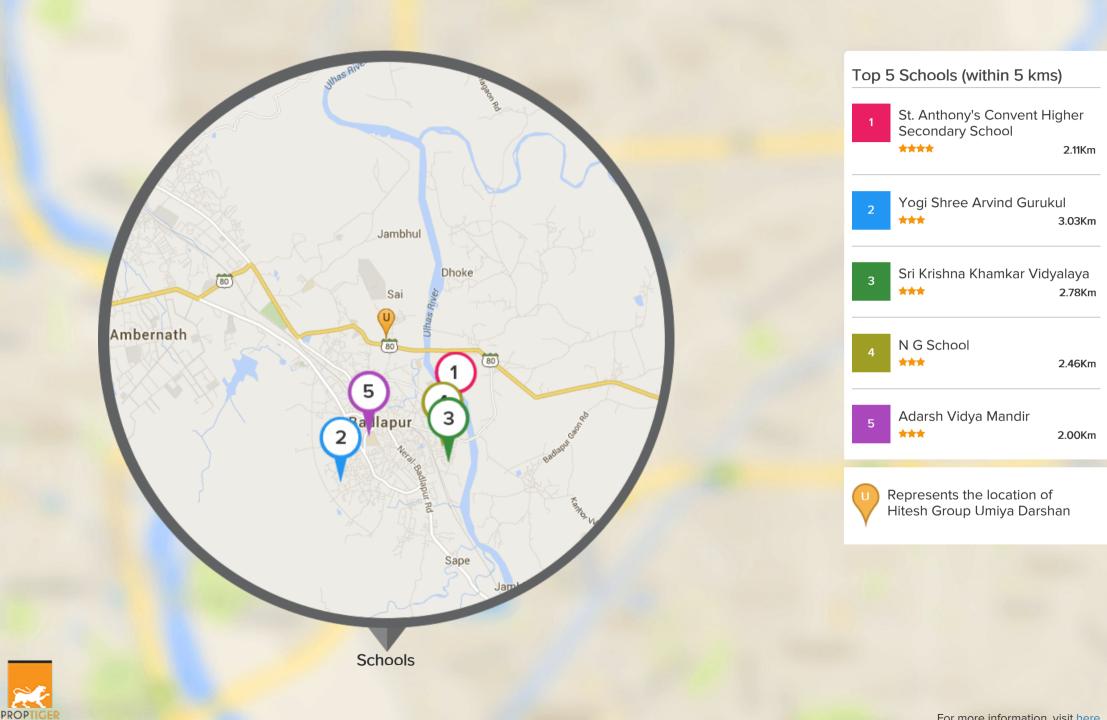

| 2   |



with quality.

## Top Projects Delivered By Hitesh Group



Hitesh Group Dev Darshan Badlapur East, Mumbai

Project was delivered on Sep, 2013



Project was delivered on Sep, 2013



Project was delivered on Jan, 2015



Hitesh Group Umiya Darshan Badlapur West, Mumbai

Project is expected to be delivered on Dec, 2015 Has seen a price appreciation of **7.8** % over last **21 month(s)** 



Ambernath West, Mumbai

Project is expected to be delivered on Dec, 2015 after a delay of 11 month(s).



# LOCALITY INSIGHT

Everything you want to know about the locality



## Play Schools Near Hitesh Group Umiya Darshan, Mumbai



#### Top 1 Play Schools (within 5 kms)



1.93Km



Represents the location of Hitesh Group Umiya Darshan

### Schools Near Hitesh Group Umiya Darshan, Mumbai



#### Restaurants Near Hitesh Group Umiya Darshan, Mumbai



PROPTICE

### Hospitals Near Hitesh Group Umiya Darshan, Mumbai







End to End Services



For any assistance on this property Call us at +919278892788 or email us info@proptiger.com





FOLLOW US ON