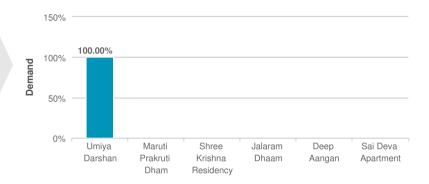

#### Analysis

- Umiya Darshan has 100.00 % demand amongst all projects in Mumbai.
- The highest demand 100.00% in Mumbai is for Umiya Darshan.
- The lowest demand 0.00% in Mumbai is for Maruti Prakruti Dham

#### Demand of projects in 5 km vicinity of Hitesh Group Umiya Darshan