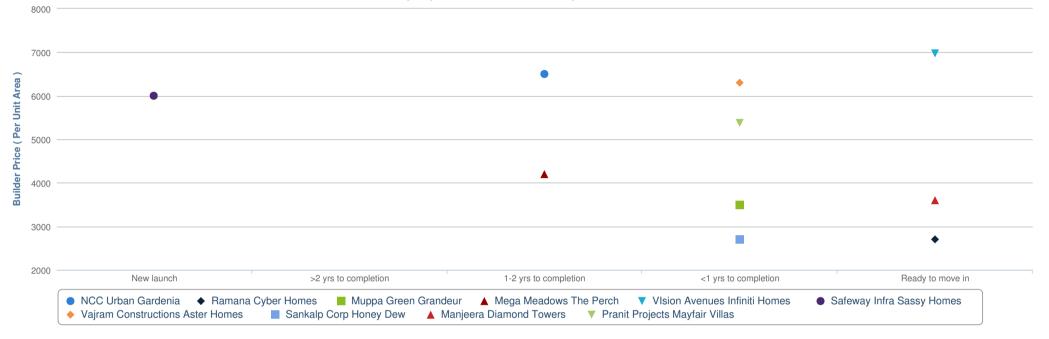

Price Versus Time-To-Completion

Current status of projects in 5 km vicinity of NCC Urban Gardenia

NCC Urban Gardenia's current price is Rs. 6500/sq. ft. and it is in Under Construction stage.

In comparison to locality, NCC Urban Gardenia is overpriced by Rs. 2124.38/sq. ft.

Highest price in the locality is for VIsion Avenues Infiniti Homes at 6973/sq. ft. and it is in Ready to Move In stage.

Lowest price in the locality at Ramana Cyber Homes at 2700/sq. ft. and it is in Ready to Move In stage.