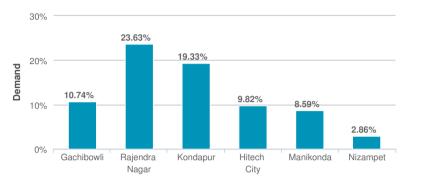

#### Demand in popular localities of Hyderabad

#### Analysis

- Gachibowli has 10.74 % demand amongst all projects in Hyderabad.
- The highest demand 23.63% in Hyderabad is for Rajendra Nagar.
- The lowest demand 2.86% in Hyderabad is for Nizampet