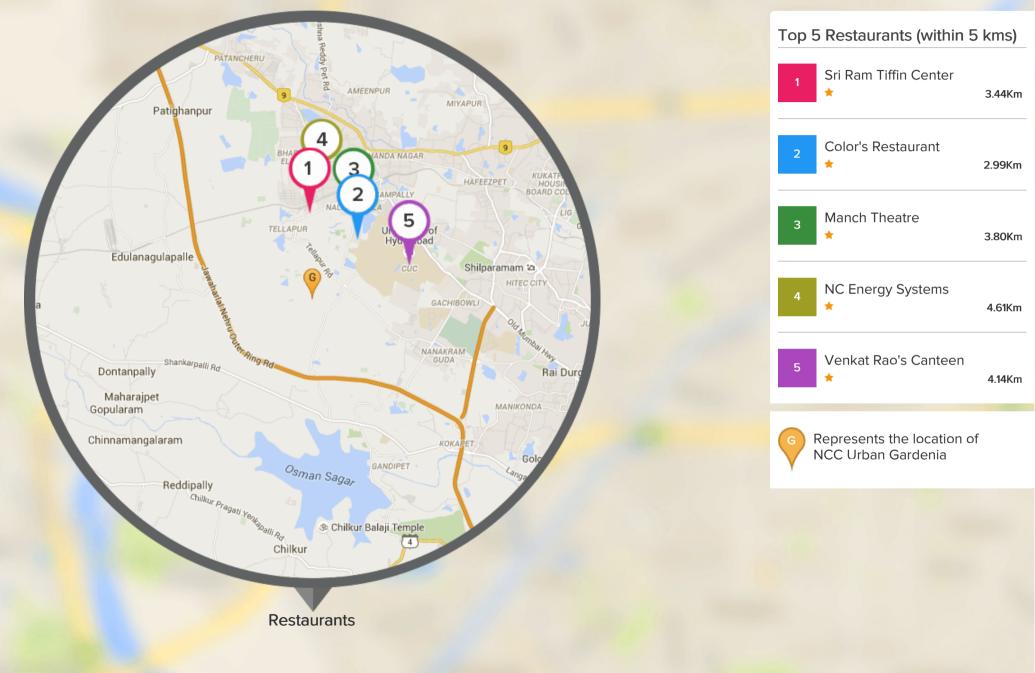

r, Goa, Vizag, Gurgaon and Kakinada for its infrastructural projects. Not only this, NCC is also developing the prestigious National Games Housing Complex in Ranchi, Jharkhand. NCC Urban adheres to superior quality standards and ensures transparency in all business dealings.



#### Top Projects Delivered By NCC Urban



NCC Urban Nagarjuna Green Ridge HSR Layout, Bangalore

Project was delivered on Jan, 1998



Project was delivered on Jun, 2012



NCC Urban Nagarjuna Gardens Sahakar Nagar, Bangalore





Project was delivered on Jan, 2012









# LOCALITY INSIGHT

Everything you want to know about the locality



# Play Schools Near NCC Urban Gardenia, Hyderabad



PROPTICE

# Schools Near NCC Urban Gardenia, Hyderabad



PROPTICE

#### Restaurants Near NCC Urban Gardenia, Hyderabad



PROPTICE

## Hospitals Near NCC Urban Gardenia, Hyderabad







End to End Services



For any assistance on this property Call us at +919278892788 or email us info@proptiger.com





FOLLOW US ON