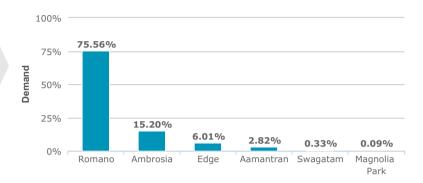

## Demand Comparison With Other Projects Similar To Supertech Romano

#### **Analysis**

- Romano has 75.56 % demand amongst all projects in Noida.
- The highest demand 75.56% in Noida is for Romano.
- The lowest demand 0.09% in Noida is for Magnolia Park