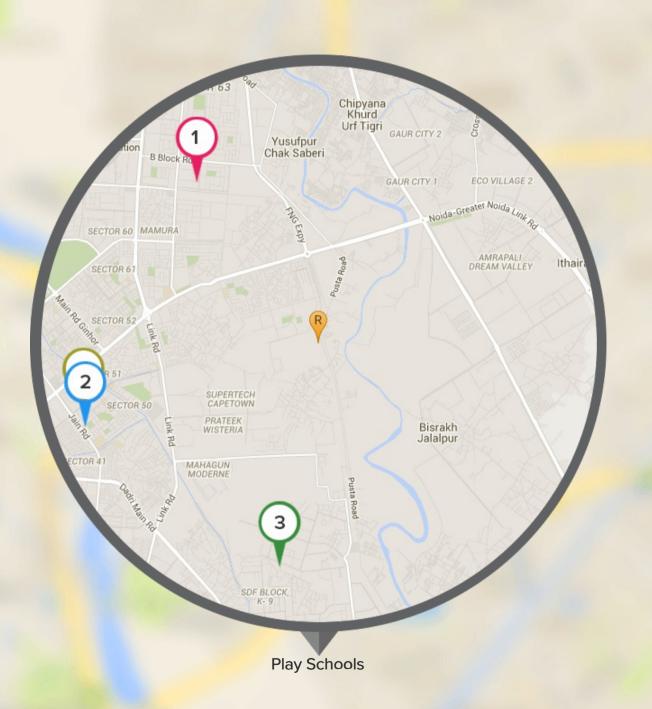

## Supertech Eco Village 2

Sector 16B Noida Extension, Noida

Project is expected to be delivered on Dec, 2016 after a delay of 3 month(s).

Has seen a price appreciation of 6.1 % over last 38 month(s)

Top 4 Play Schools (within 5 kms)

Shemrock Galaxy

3.73Km

2 Little Munchkins Daycare

4.61Km

Little Star School

4.24Km

Noddys International

4.56Km