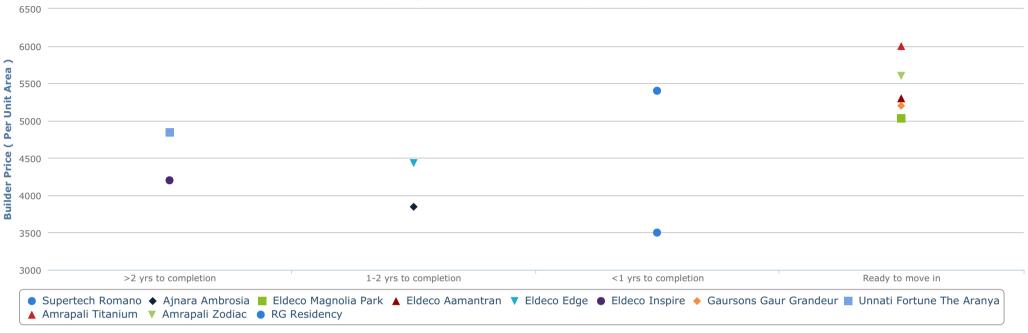

## Price Versus Time-To-Completion

Supertech Romano's current price is Rs. 3499/sq. ft. and it is in Under Construction stage.

In comparison to locality, Supertech Romano is underpriced by Rs. 5.63/sq. ft.

Highest price in the locality is for Amrapali Titanium at 6000/sq. ft. and it is in Ready to Move In stage.

Lowest price in the locality at Supertech Romano at 3499/sq. ft. and it is in Under Construction stage.