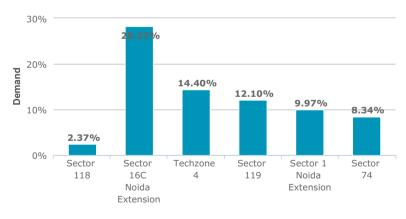

#### **Analysis**

- Sector 118 has 2.37 % demand amongst all projects in Noida.
- The highest demand 28.22% in Noida is for Sector 16C Noida Extension.
- The lowest demand 2.37% in Noida is for Sector 118