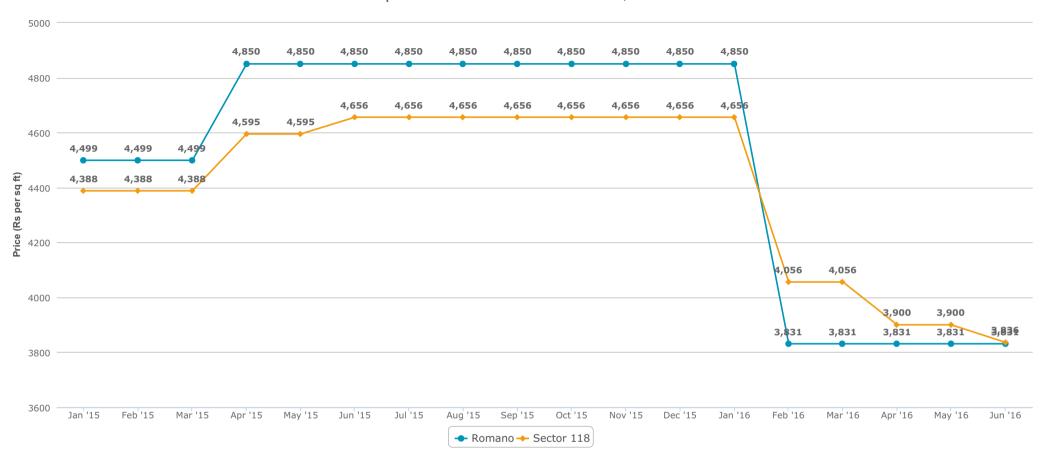

## Price Trend Of Supertech Romano

## Price Versus Time-To-Completion

Supertech Romano's current price is Rs. 3499/sq. ft. and it is in Under Construction stage.

In comparison to locality, Supertech Romano is underpriced by Rs. 5.63/sq. ft.

Highest price in the locality is for Amrapali Titanium at 6000/sq. ft. and it is in Ready to Move In stage.

Lowest price in the locality at Supertech Romano at 3499/sq. ft. and it is in Under Construction stage.