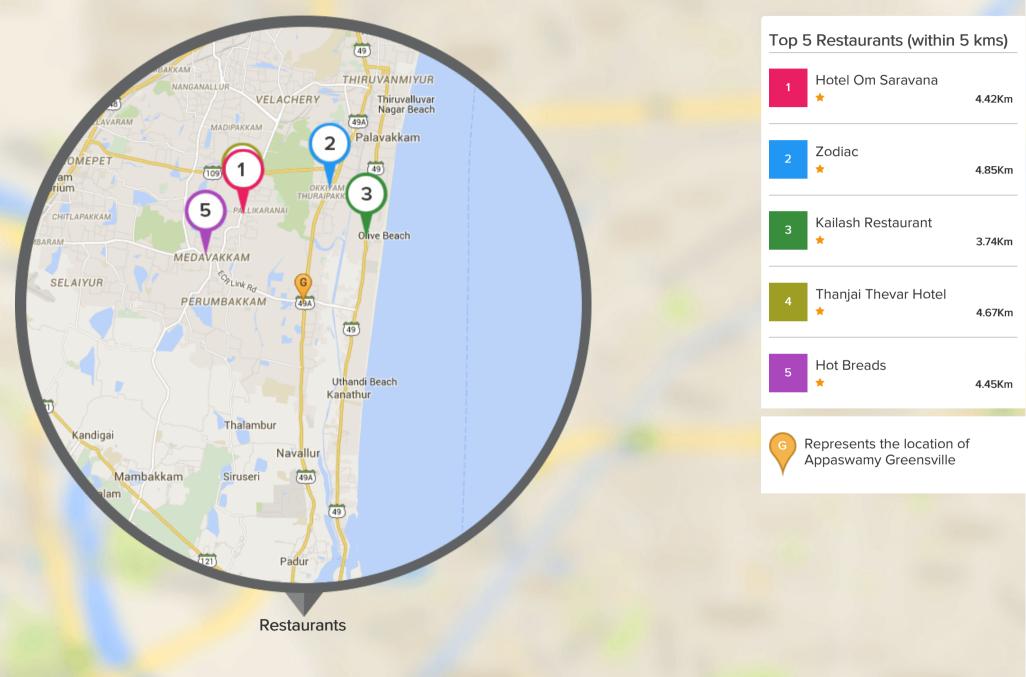

Chennai comprising 318 units of 1, 2, 3 and 4 BHK apartments with sizes ranging from 611 sq. ft. to 2,259 sq. ft.
- Mapleton in Pallikaranai , Chennai comprising 465 units of 1, 2 and 3 BHK apartments with sizes ranging from 612 sq. ft. to 1,836 sq. ft.

# Top Projects Delivered By Appaswamy



Appaswamy Orchards Vadapalani, Chennai

Project was delivered on Jun, 2006





Appaswamy Kottur Villa Kotturpuram, Chennai









Appaswamy Banyan House Alandur, Chennai

> Project is expected to be delivered on Mar, 2017 after a delay of 3 month(s).





# LOCALITY INSIGHT

Everything you want to know about the locality



# Play Schools Near Appaswamy Greensville, Chennai



PROPTICE

# Schools Near Appaswamy Greensville, Chennai



PROPTICI

# Restaurants Near Appaswamy Greensville, Chennai



PROPTICE

# Hospitals Near Appaswamy Greensville, Chennai



PROPTICE





End to End Services



For any assistance on this property Call us at +919278892788 or email us info@proptiger.com





FOLLOW US ON