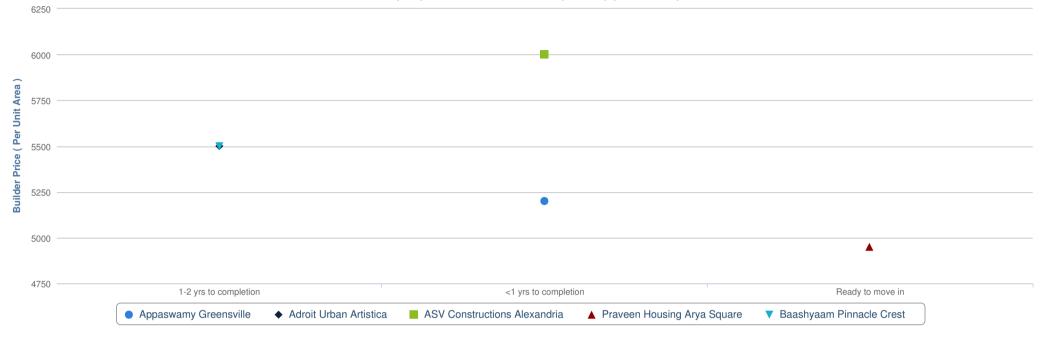

CARE & CA

1. All

Price Versus Time-To-Completion

Current status of projects in 5 km vicinity of Appaswamy Greensville

Appaswamy Greensville's current price is Rs. 5200/sq. ft. and it is in Under Construction stage.

In comparison to locality, Appaswamy Greensville is overpriced by Rs. null/sq. ft.

Highest price in the locality is for ASV Constructions Alexandria at 6000/sq. ft. and it is in Under Construction stage.

Lowest price in the locality at Praveen Housing Arya Square at 4950/sq. ft. and it is in Ready to Move In stage.