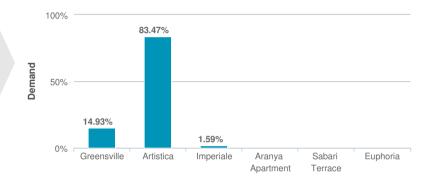

#### Analysis

- Greensville has 14.93 % demand amongst all projects in Chennai.
- The highest demand 83.47% in Chennai is for Artistica.
- The lowest demand 0.00% in Chennai is for Aranya Apartment