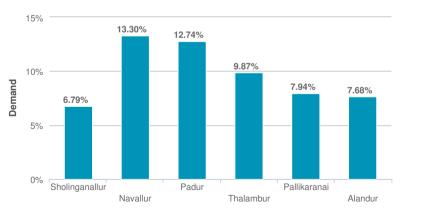

#### Demand in popular localities of Chennai

#### Analysis

- Sholinganallur has 6.79 % demand amongst all projects in Chennai.
- The highest demand 13.30% in Chennai is for Navallur.
- The lowest demand 6.79% in Chennai is for Sholinganallur