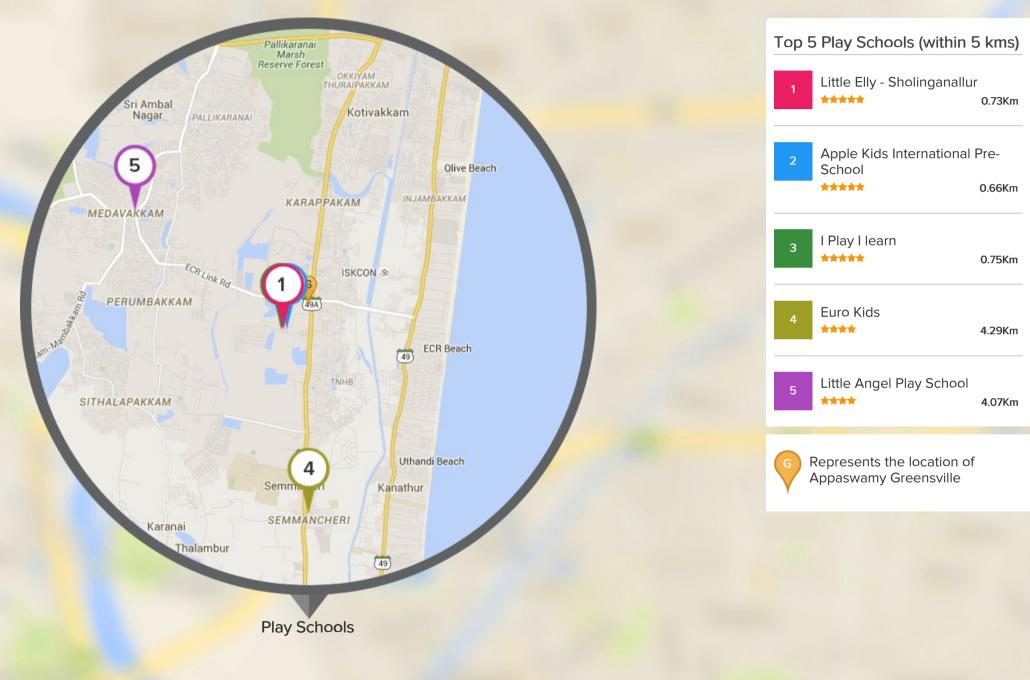

nits of 2, 3 and 4 BHK apartments with sizes ranging from 1,103 sq. ft. to 1,908 sq. ft.
- Greensville in Sholinganallur , Chennai comprising 318 units of 1, 2, 3 and 4 BHK apartments with sizes ranging from 611 sq. ft. to 2,259 sq. ft.
- Mapleton in Pallikaranai , Chennai comprising 465 units of 1, 2 and 3 BHK apartments with sizes ranging from 612 sq. ft. to 1,836 sq. ft.

# Top Projects Delivered By Appaswamy



Appaswamy Orchards Vadapalani, Chennai

Project was delivered on Jun, 2006





Appaswamy Kottur Villa Kotturpuram, Chennai









Appaswamy Banyan House Alandur, Chennai

> Project is expected to be delivered on Mar, 2017 after a delay of 3 month(s).





# LOCALITY INSIGHT

Everything you want to know about the locality



# Play Schools Near Appaswamy Greensville, Chennai



PROPTICE

# Schools Near Appaswamy Greensville, Chennai



PROPTICI

# Restaurants Near Appaswamy Greensville, Chennai



PROPTICE

# Hospitals Near Appaswamy Greensville, Chennai



PROPTICE





End to End Services



For any assistance on this property Call us at +919278892788 or email us info@proptiger.com





FOLLOW US ON