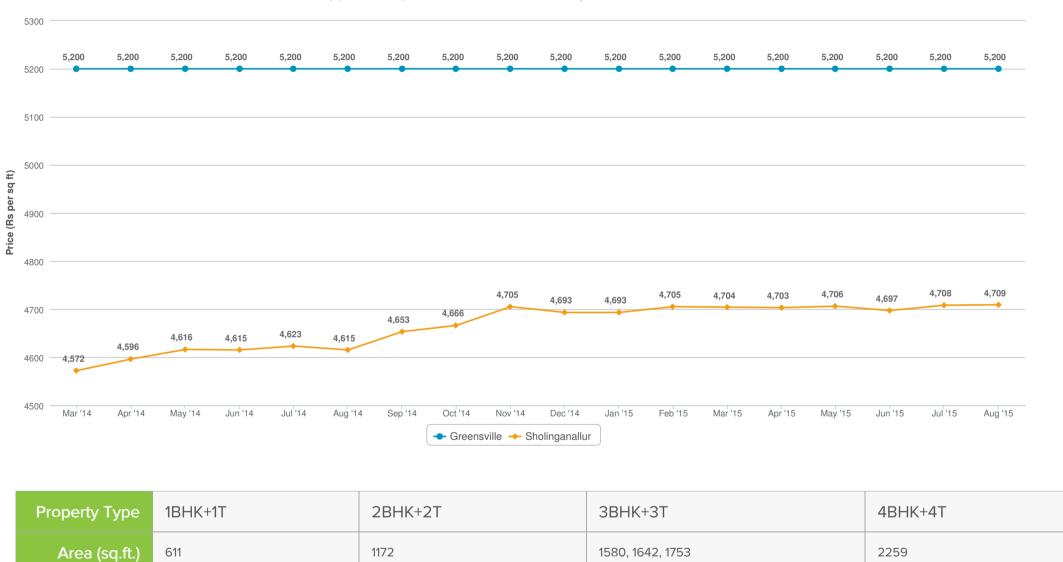

# What is *PRICE INSIGHT?*

Price Trend Of Appaswamy Greensville

Appaswamy Greensville VS Sholinganallur, Chennai

| $\approx r$ |   |
|-------------|---|
| 25          |   |
| PROPTICE    | R |

CARE & CA

1. All

Price Versus Time-To-Completion

Current status of projects in 5 km vicinity of Appaswamy Greensville

Appaswamy Greensville's current price is Rs. 5200/sq. ft. and it is in Under Construction stage.

In comparison to locality, Appaswamy Greensville is overpriced by Rs. null/sq. ft.

Highest price in the locality is for ASV Constructions Alexandria at 6000/sq. ft. and it is in Under Construction stage.

Lowest price in the locality at Praveen Housing Arya Square at 4950/sq. ft. and it is in Ready to Move In stage.