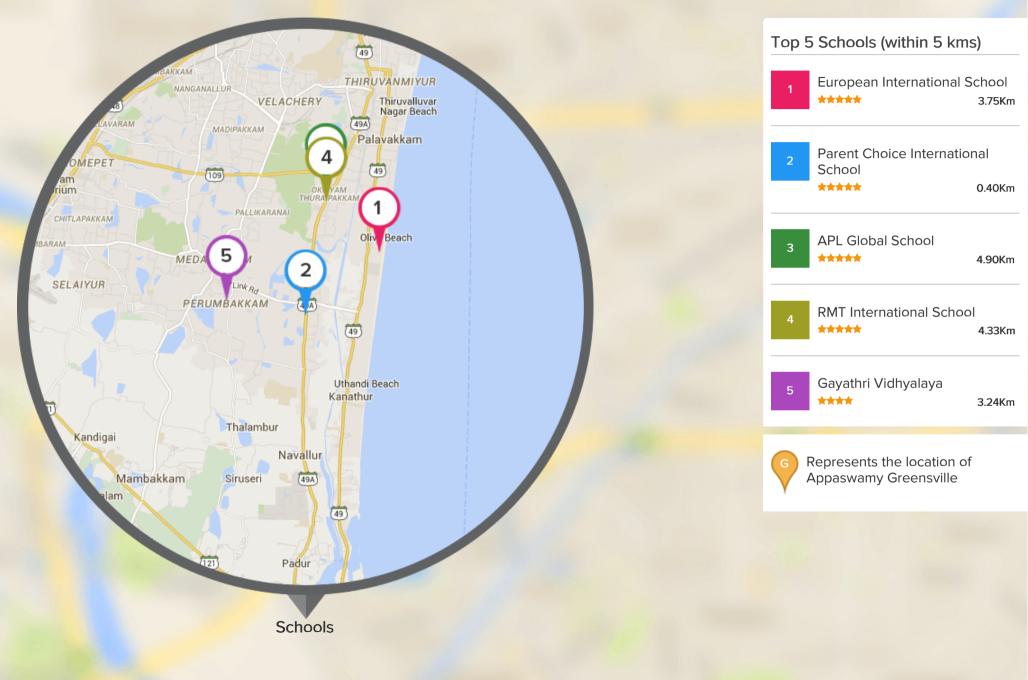

,103 sq. ft. to 1,908 sq. ft.
- Greensville in Sholinganallur , Chennai comprising 318 units of 1, 2, 3 and 4 BHK apartments with sizes ranging from 611 sq. ft. to 2,259 sq. ft.
- Mapleton in Pallikaranai , Chennai comprising 465 units of 1, 2 and 3 BHK apartments with sizes ranging from 612 sq. ft. to 1,836 sq. ft.

# Top Projects Delivered By Appaswamy



Appaswamy Orchards Vadapalani, Chennai

Project was delivered on Jun, 2006





Appaswamy Kottur Villa Kotturpuram, Chennai









Appaswamy Banyan House Alandur, Chennai

> Project is expected to be delivered on Mar, 2017 after a delay of 3 month(s).





# LOCALITY INSIGHT

Everything you want to know about the locality



# Play Schools Near Appaswamy Greensville, Chennai



PROPTICE

# Schools Near Appaswamy Greensville, Chennai



PROPTICI

# Restaurants Near Appaswamy Greensville, Chennai



PROPTICE

# Hospitals Near Appaswamy Greensville, Chennai



PROPTICE





End to End Services



For any assistance on this property Call us at +919278892788 or email us info@proptiger.com





FOLLOW US ON