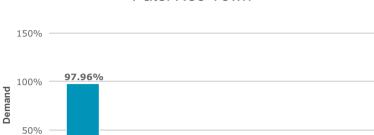

#### Analysis

- Neo Town has 97.96 % demand amongst all projects in Noida.
- The highest demand 97.96% in Noida is for Neo Town.
- The lowest demand 0.04% in Noida is for Estate II

0.75%

Greenshire

0.50%

Thinkpad