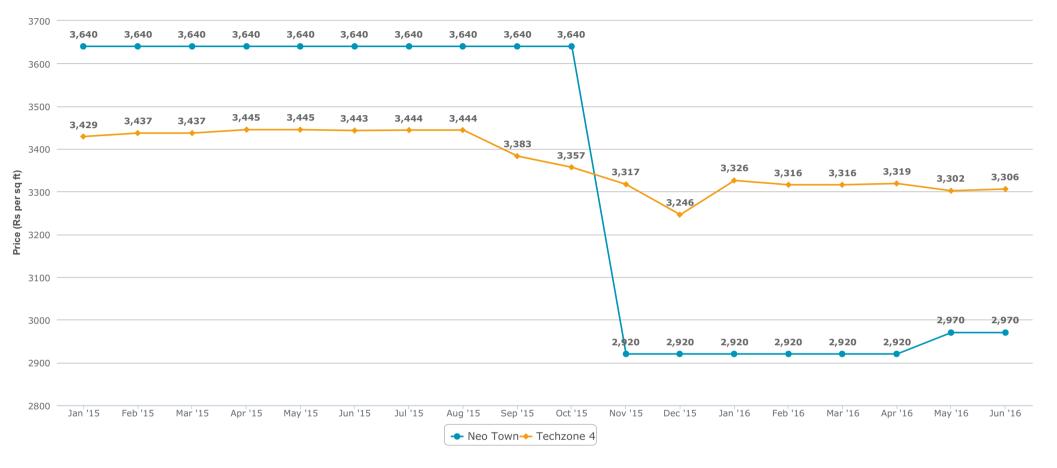

#### Pricing Trends

Price appreciation and trends for the project as well as the locality