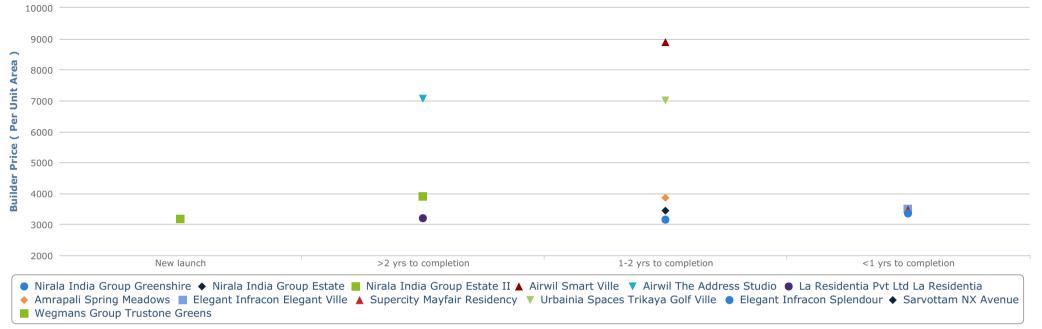

Price Versus Time-To-Completion

Current status of projects in 5 km vicinity of Patel Neo Town

Nirala India Group Greenshire's current price is Rs. 3150/sq. ft. and it is in Under Construction stage.

In comparison to locality, Nirala India Group Greenshire is underpriced by Rs. 134.92/sq. ft.

Highest price in the locality is for Airwil Smart Ville at 8888/sq. ft. and it is in Under Construction stage.

Lowest price in the locality at Nirala India Group Greenshire at 3150/sq. ft. and it is in Under Construction stage.