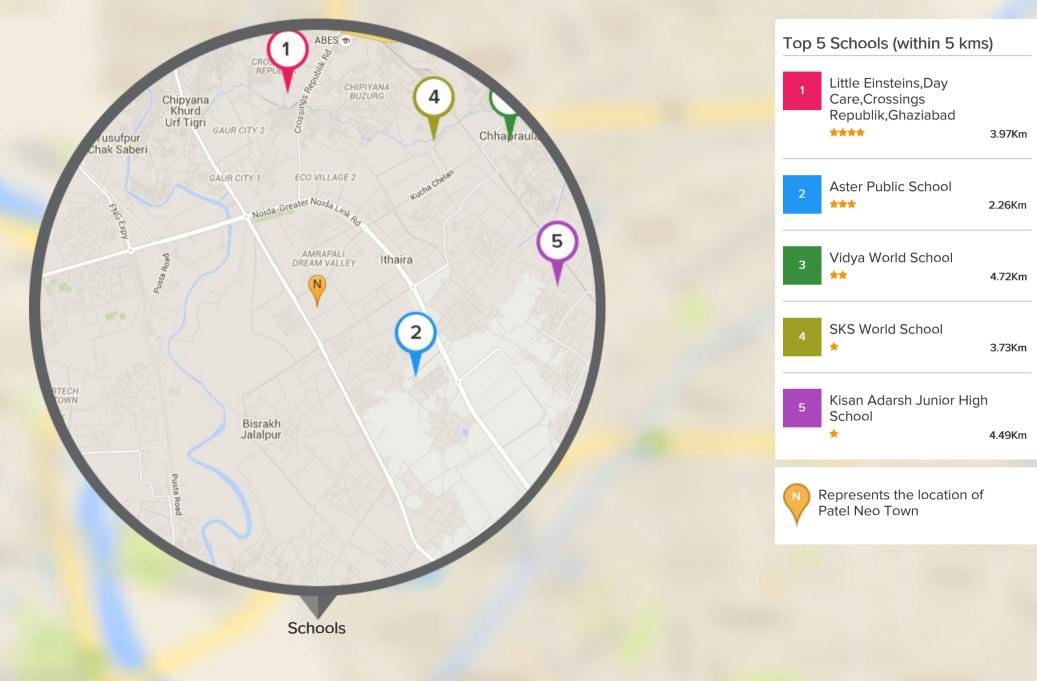

effective living solutions to customers without compromising on aesthetics, location or amenities.

#### Top Projects Delivered By Patel



Patel Smondo 2 Electronics City, Bangalore

Project was delivered on May, 2014 after a delay of 8 month(s).









Patel Neo Town Techzone 4, Noida

> Project is expected to be delivered on Dec, 2018 after a delay of 21 month(s).



Gachibowli, Hyderabad

Project is expected to be delivered on Dec, 2017

after a delay of 18 month(s).

Has seen a price appreciation of 21 % over last 38 month(s)



### LOCALITY INSIGHT

Everything you want to know about the locality



#### Play Schools Near Patel Neo Town, Noida



PROPTIGE

#### Top 1 Play Schools (within 5 kms)



4.78Km



For more information, visit here

#### Schools Near Patel Neo Town, Noida



PROPTICE

#### Restaurants Near Patel Neo Town, Noida



PROPTICE



#### Hospitals Near Patel Neo Town, Noida







End to End Services



For any assistance on this property Call us at +91 92788 92788 or email us info@proptiger.com





FOLLOW US ON





To enjoy our end-to-end home buying experience,