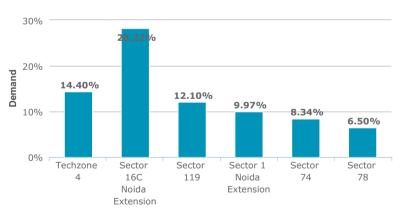

#### Analysis

0.75%

Estate

- Techzone 4 has 14.40 % demand amongst all projects in Noida.
- The highest demand 28.22% in Noida is for Sector 16C Noida Extension.
- The lowest demand 6.50% in Noida is for Sector 78