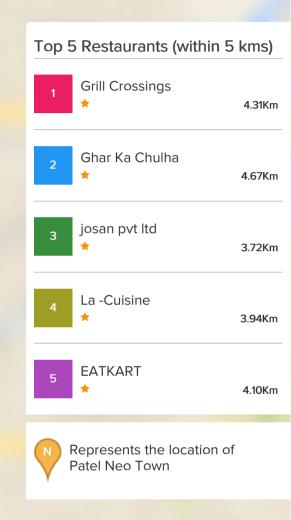

hetics, location or amenities.

#### Top Projects Delivered By Patel



Patel Smondo 2 Electronics City, Bangalore

Project was delivered on May, 2014 after a delay of 8 month(s).









Patel Neo Town Techzone 4, Noida

> Project is expected to be delivered on Dec, 2018 after a delay of 21 month(s).



Gachibowli, Hyderabad

Project is expected to be delivered on Dec, 2017

after a delay of 18 month(s).

Has seen a price appreciation of 21 % over last 38 month(s)



### LOCALITY INSIGHT

Everything you want to know about the locality



#### Play Schools Near Patel Neo Town, Noida



PROPTIGE

#### Top 1 Play Schools (within 5 kms)



4.78Km



For more information, visit here

#### Schools Near Patel Neo Town, Noida



PROPTICE

#### Restaurants Near Patel Neo Town, Noida



PROPTICE



#### Hospitals Near Patel Neo Town, Noida







End to End Services



For any assistance on this property Call us at +91 92788 92788 or email us info@proptiger.com





FOLLOW US ON





To enjoy our end-to-end home buying experience,