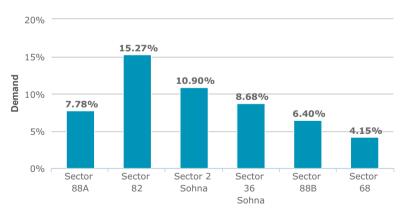

#### Demand in popular localities of Gurgaon

### Analysis

- Sector 88A has 7.78 % demand amongst all projects in Gurgaon.
- The highest demand 15.27% in Gurgaon is for Sector 82.
- The lowest demand 4.15% in Gurgaon is for Sector 68