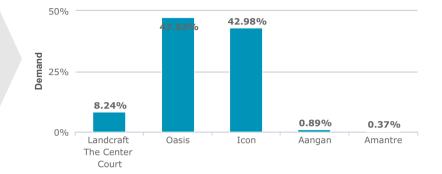

#### **Demand Comparison**

An understanding of how the strong/weak is the demand of current project and the current locality vis-a-vis others

#### Analysis

- Landcraft The Center Court has 8.24 % demand amongst all projects in Gurgaon.
- The highest demand 47.52% in Gurgaon is for Oasis.
- The lowest demand 0.37% in Gurgaon is for Amantre