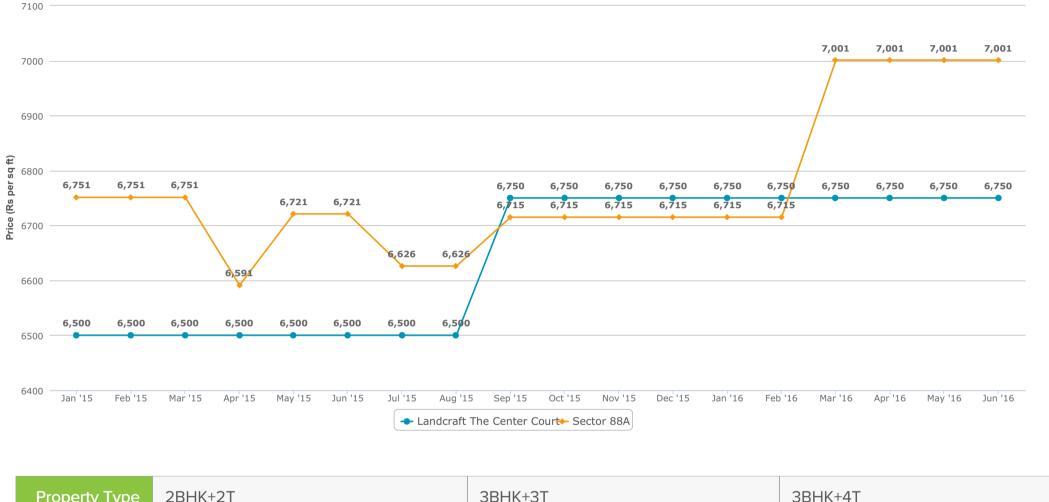

### Pricing Trends

Price appreciation and trends for the project as well as the locality

Price Versus Time-To-Completion

Current status of projects in 5 km vicinity of Ashiana Landcraft The Center Court

Ashiana Landcraft The Center Court's current price is Rs. 6750/sq. ft. and it is in Under Construction stage.

In comparison to locality, Ashiana Landcraft The Center Court is underpriced by Rs. 251.33/sq. ft.

Highest price in the locality is for Godrej Oasis at 7250/sq. ft. and it is in Under Construction stage.

Lowest price in the locality at Vatika The Turning Point at 5130/sq. ft. and it is in Launching Soon stage.