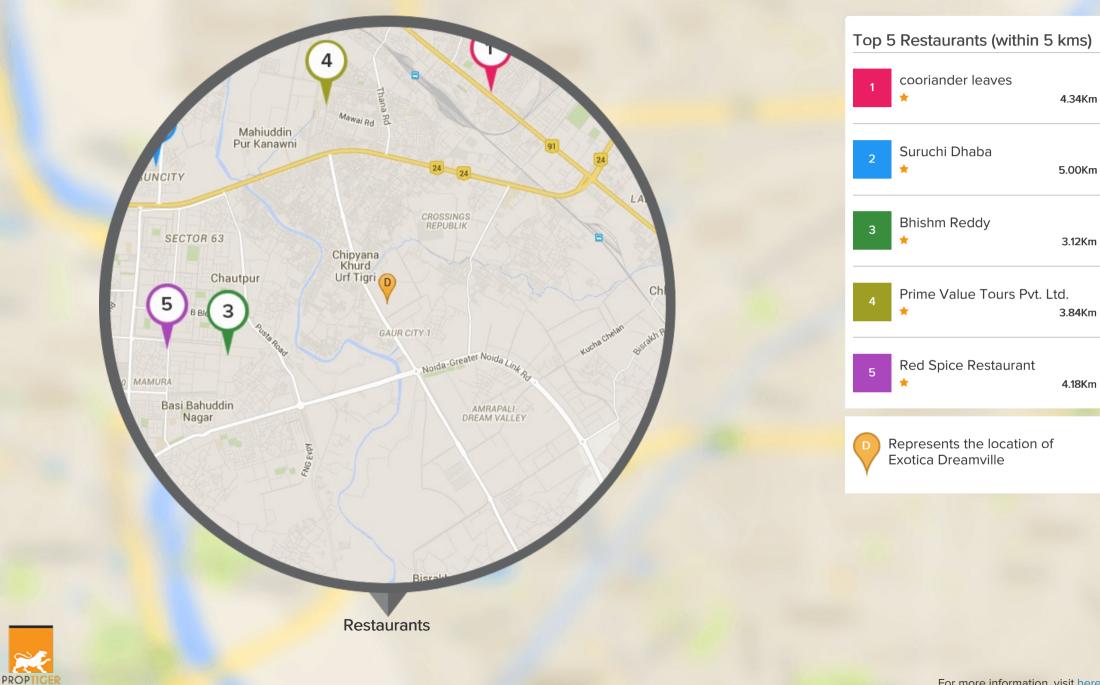

ompany offices and other business destinations. The project consists of 800 units and spreads over an area of 7 acres in all. Exotica East Square at Ghaziabad is another landmark project offering well designed apartments to buyers along with several amenities and facilities.



#### Top Projects Delivered By Exotica



Exotica East Square Ahinsa Khand 2, Ghaziabad

Project was delivered on Mar, 2011





Exotica Eastern Court Crossing Republik, Ghaziabad



Project was delivered on Dec, 2012



Project was delivered on Mar, 2015 after a delay of 14 month(s).





### LOCALITY INSIGHT

Everything you want to know about the locality



#### Play Schools Near Exotica Dreamville, Noida



PROPTICE

#### Schools Near Exotica Dreamville, Noida



#### Restaurants Near Exotica Dreamville, Noida



#### Hospitals Near Exotica Dreamville, Noida



PROPTICE

For more information, visit here





End to End Services



For any assistance on this property Call us at +919278892788 or email us info@proptiger.com





FOLLOW US ON