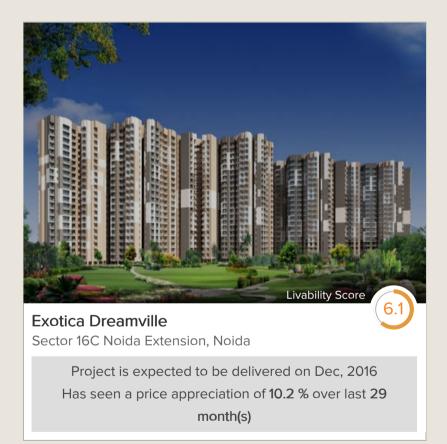

#### Amenities Comparison

A comparison of various amenities of the project like Swimming Pool, Gymnasium, Intercom, 24X7 Security etc with other similar projects

|                    |                                                            | NDT AN ACTUAL PROJECT IMAGE                                            |                                                                      |
|--------------------|------------------------------------------------------------|------------------------------------------------------------------------|----------------------------------------------------------------------|
|                    | Exotica Dreamville<br>Sector 16C Noida Extension,<br>Noida | Wall Rock Infratech Aishwaryam<br>Sector 16C Noida Extension,<br>Noida | Geotech Homz Pristine Avenue<br>Sector 16C Noida Extension,<br>Noida |
| Livability Rating* | 6.1/10                                                     | 6.0/10                                                                 | 6.0/10                                                               |
| Safety Rating*     | 3.4/10                                                     | 2.6/10                                                                 | 4.4/10                                                               |
| Builder            | Exotica                                                    | Wall Rock Infratech                                                    | Geotech Homz                                                         |
| Locality           | Sector 16C Noida Extension,<br>Noida                       | Sector 16C Noida Extension,<br>Noida                                   | Sector 16C Noida Extension,<br>Noida                                 |
| Number of Towers   | 15                                                         | 4                                                                      | 4                                                                    |
| Project Land Area  | 13 Acres                                                   | N.A.                                                                   | 2.5 Acres                                                            |