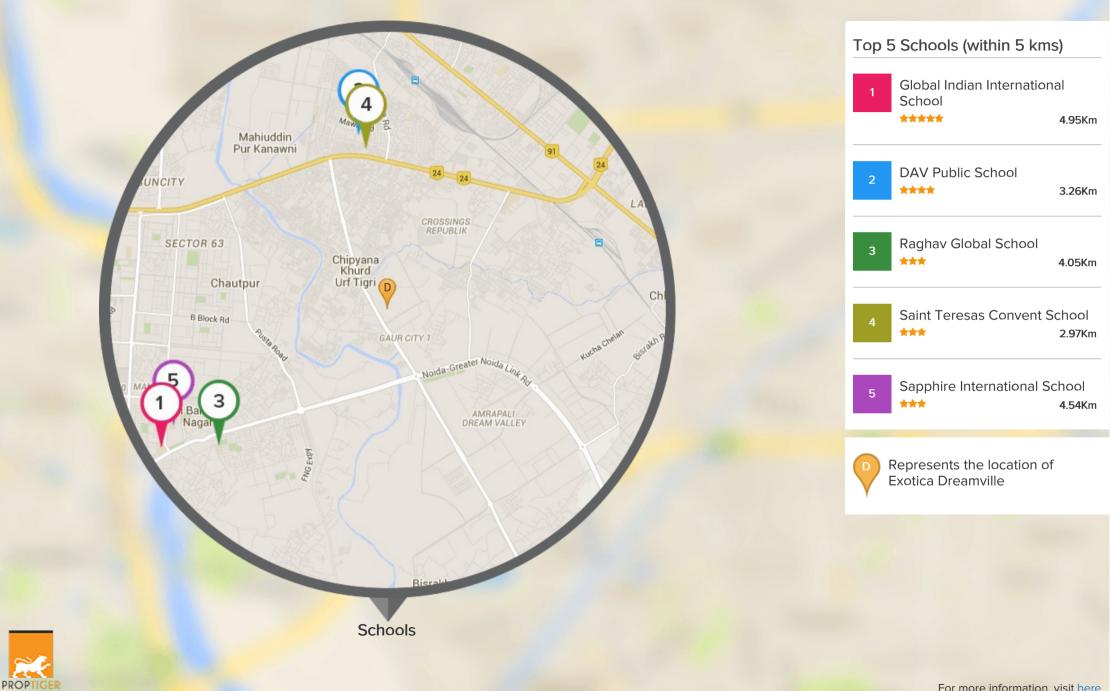

The project offers great connectivity to several company offices and other business destinations. The project consists of 800 units and spreads over an area of 7 acres in all. Exotica East Square at Ghaziabad is another landmark project offering well designed apartments to buyers along with several amenities and facilities.



#### Top Projects Delivered By Exotica



Exotica East Square Ahinsa Khand 2, Ghaziabad

Project was delivered on Mar, 2011





Exotica Eastern Court Crossing Republik, Ghaziabad



Project was delivered on Dec, 2012



Project was delivered on Mar, 2015 after a delay of 14 month(s).





### LOCALITY INSIGHT

Everything you want to know about the locality



#### Play Schools Near Exotica Dreamville, Noida



PROPTICE

#### Schools Near Exotica Dreamville, Noida



#### Restaurants Near Exotica Dreamville, Noida



#### Hospitals Near Exotica Dreamville, Noida



PROPTICE

For more information, visit here





End to End Services



For any assistance on this property Call us at +919278892788 or email us info@proptiger.com





FOLLOW US ON