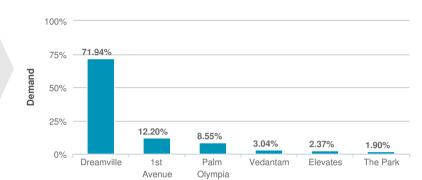

#### **Demand Comparison**

An understanding of how the strong/weak is the demand of current project and the current locality vis-a-vis others

#### Analysis

- Dreamville has 71.94 % demand amongst all projects in Noida.
- The highest demand 71.94% in Noida is for Dreamville.
- The lowest demand 1.90% in Noida is for The Park

#### Demand of projects in 5 km vicinity of Exotica Dreamville