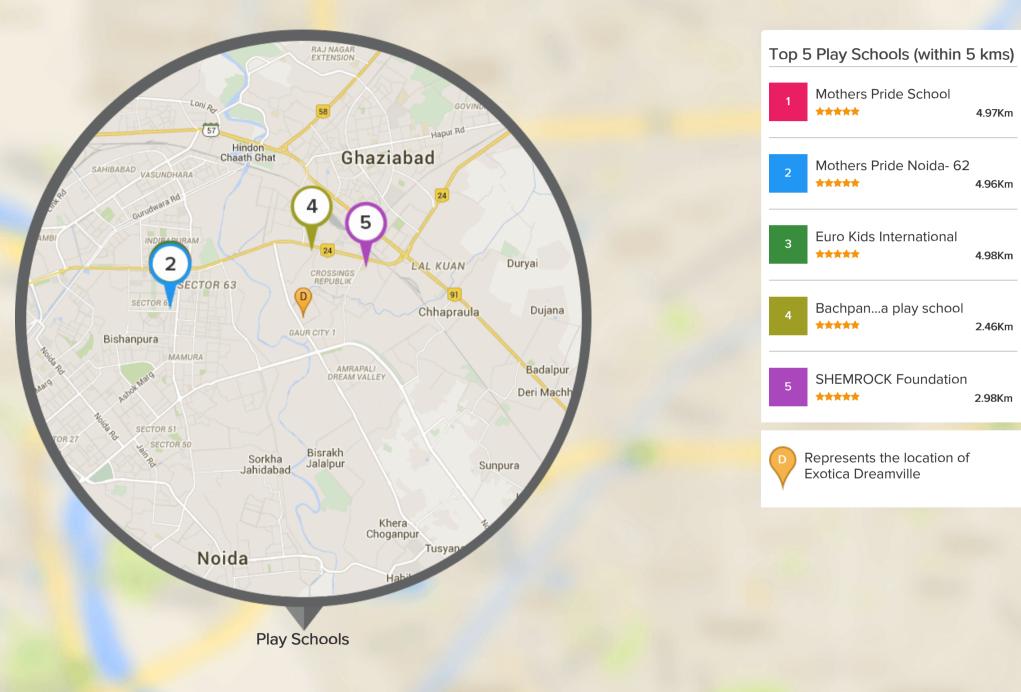

court, skating rink, amphitheatre and table tennis court. The project offers great connectivity to several company offices and other business destinations. The project consists of 800 units and spreads over an area of 7 acres in all. Exotica East Square at Ghaziabad is another landmark project offering well designed apartments to buyers along with several amenities and facilities.



#### Top Projects Delivered By Exotica



Exotica East Square Ahinsa Khand 2, Ghaziabad

Project was delivered on Mar, 2011





Exotica Eastern Court Crossing Republik, Ghaziabad



Project was delivered on Dec, 2012



Project was delivered on Mar, 2015 after a delay of 14 month(s).





### LOCALITY INSIGHT

Everything you want to know about the locality



#### Play Schools Near Exotica Dreamville, Noida



PROPTICE

#### Schools Near Exotica Dreamville, Noida



#### Restaurants Near Exotica Dreamville, Noida



#### Hospitals Near Exotica Dreamville, Noida



PROPTICE

For more information, visit here





End to End Services



For any assistance on this property Call us at +919278892788 or email us info@proptiger.com





FOLLOW US ON