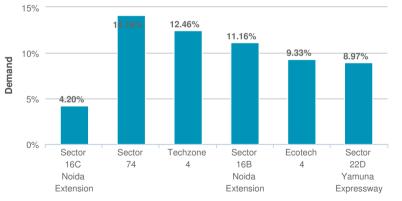

### Demand in popular localities of Noida

#### Analysis

- Sector 16C Noida Extension has 4.20 % demand amongst all projects in Noida.
- The highest demand 14.16% in Noida is for Sector 74.
- The lowest demand 4.20% in Noida is for Sector 16C Noida Extension