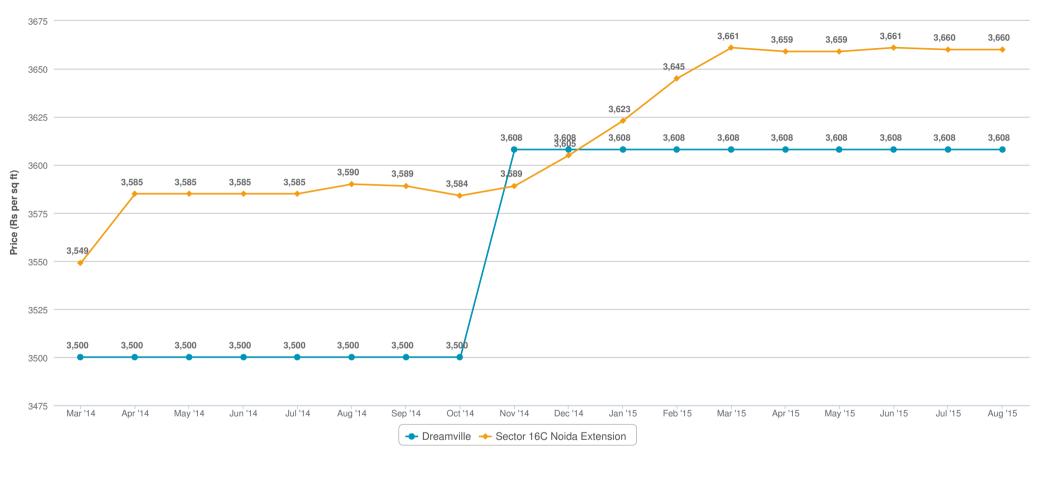

#### Pricing Trends

Price appreciation and trends for the project as well as the locality

# What is *PRICE INSIGHT?*

Exotica Dreamville VS Sector 16C Noida Extension, Noida

| Property Type | 2BHK+2T         | 3BHK+2T | 3BHK+3T |
|---------------|-----------------|---------|---------|
| Area (sq.ft.) | 920, 1035, 1235 | 1340    | 1705    |

|                                        | Exotica Dreamville   Sector 16C Noida Extension,   Noida | Wall Rock Infratech Aishwaryam<br>Sector 16C Noida Extension,<br>Noida | FormationFormationFormationFormationFormationFormationSector 16CNoida |
|----------------------------------------|----------------------------------------------------------|------------------------------------------------------------------------|-----------------------------------------------------------------------|
| Primary Purchase Price                 | 3,575/sq.ft.                                             | 3,650/sq.ft.                                                           | 3,500/sq.ft.                                                          |
| Advance Maintenance<br>Charges (Month) | N.A.                                                     | Rs. 1 (One time)                                                       | Rs. 1 (One time)                                                      |
| Car Parking Charges                    | Covered : Rs. 4 Lacs (One time)                          | Covered : Rs. 2.5 Lacs (One time)                                      | Covered : Rs. 2 Lacs (One time)                                       |
| Power Backup Charges                   | Rs. 25,000 (One time)                                    | N.A.                                                                   | Rs. 20,000 (One time)                                                 |
| Club House Charges                     | Rs. 1 Lacs (One time)                                    | Rs. 50,000 (One time)                                                  | Rs. 50,000 (One time)                                                 |