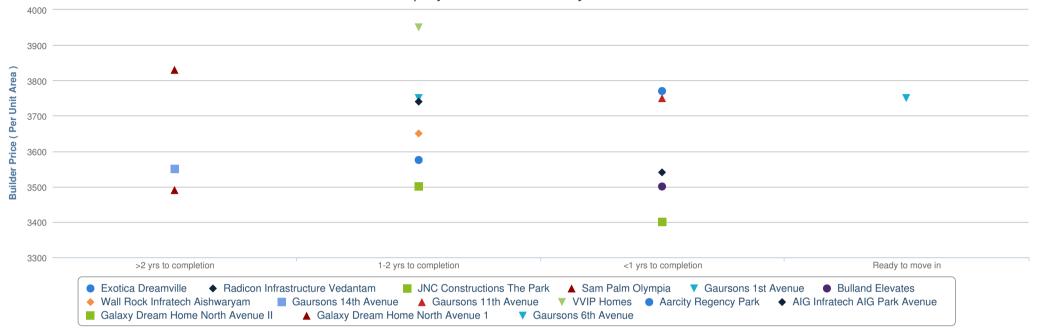

#### Price versus Time to completion

An understanding of how the current project's prices are performing vis-a-vis other projects in the same locality

Price Versus Time-To-Completion

Current status of projects in 5 km vicinity of Exotica Dreamville

Exotica Dreamville's current price is Rs. 3575/sq. ft. and it is in Under Construction stage.

In comparison to locality, Exotica Dreamville is underpriced by Rs. 44.43/sq. ft.

Highest price in the locality is for VVIP Homes at 3950/sq. ft. and it is in Under Construction stage.

Lowest price in the locality at Galaxy Dream Home North Avenue II at 3400/sq. ft. and it is in Under Construction stage.