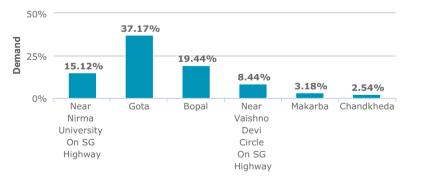

#### Analysis

- Near Nirma University On SG Highway has 15.12 % demand amongst all projects in Ahmedabad.
- The highest demand 37.17% in Ahmedabad is for Gota.
- The lowest demand 2.54% in Ahmedabad is for Chandkheda