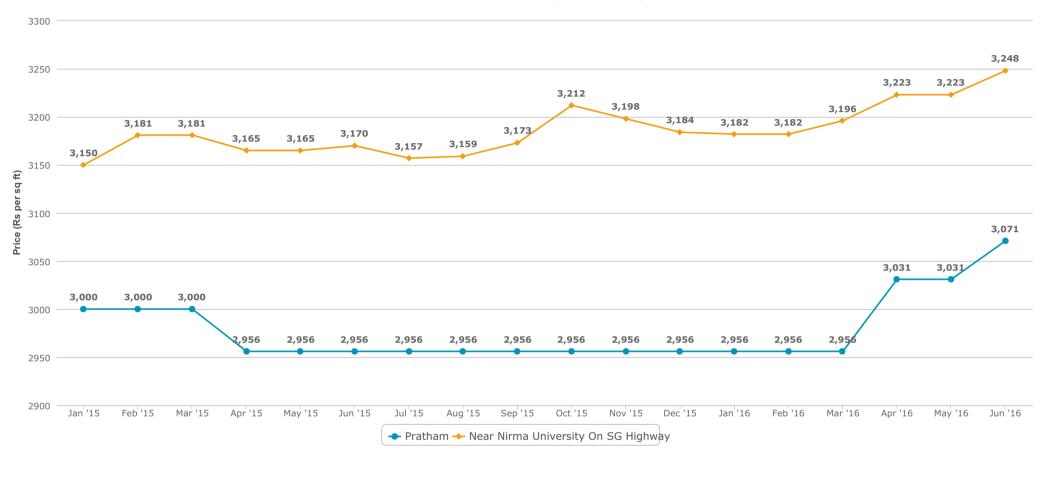

#### Price versus Time to completion

An understanding of how the current project's prices are performing vis-a-vis other projects in the same locality

#### Price Versus Time-To-Completion

Adani Pratham's current price is Rs. 2900/sq. ft. and it is in Under Construction stage.

In comparison to locality, Adani Pratham is underpriced by Rs. 176.94/sq. ft.

Highest price in the locality is for Shree Balaji Group Wind Park at 3800/sq. ft. and it is in Ready to Move In stage.

Lowest price in the locality at Shri Managalmurti Developers Jagdamba Homes at 2222/sq. ft. and it is in Under Construction stage.