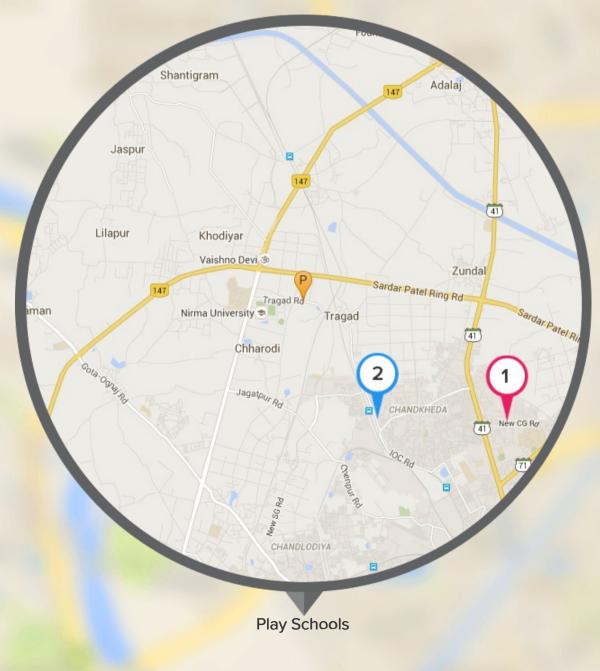

estate comprising 315 units of 4, 5 and 6 BHK villas with sizes ranging from 5,400 sq. ft. to 15,300 sq. ft.



## adani

| Experience        | 28 Years |
|-------------------|----------|
| Project Delivered | 11       |
| Ongoing Projects  | 9        |

#### Top Projects Delivered By Adani



Project was delivered on Apr, 2016







Project is expected to be delivered on Dec, 2016 after a delay of 16 month(s). Has seen a price appreciation of **13.6** % over last **37 month(s)** 



Adani Water Lily Near Vaishno Devi Circle On SG Highway, Ahmedabad

Project is expected to be delivered on Dec, 2016 Has seen a price appreciation of **6** % over last **38 month(s)** 



### LOCALITY INSIGHT

Everything you want to know about the locality



#### Play Schools Near Adani Pratham, Ahmedabad







#### Schools Near Adani Pratham, Ahmedabad



PROPTICE

#### Restaurants Near Adani Pratham, Ahmedabad



PROPTICE

#### Hospitals Near Adani Pratham, Ahmedabad



PROPTICE





End to End Services



For any assistance on this property Call us at +91 92788 92788 or email us info@proptiger.com





FOLLOW US ON





To enjoy our end-to-end home buying experience,