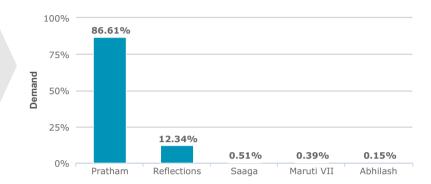

#### **Demand Comparison**

An understanding of how the strong/weak is the demand of current project and the current locality vis-a-vis others

#### Analysis

- Pratham has 86.61 % demand amongst all projects in Ahmedabad.
- The highest demand 86.61% in Ahmedabad is for Pratham.
- The lowest demand 0.15% in Ahmedabad is for Abhilash