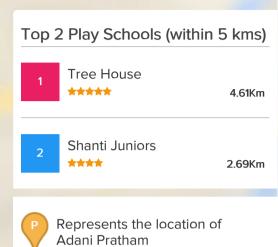

state comprising 315 units of 4, 5 and 6 BHK villas with sizes ranging from 5,400 sq. ft. to 15,300 sq. ft.



## adani

| Experience        | 28 Years |
|-------------------|----------|
| Project Delivered | 11       |
| Ongoing Projects  | 9        |

#### Top Projects Delivered By Adani



Project was delivered on Apr, 2016







Project is expected to be delivered on Dec, 2016 after a delay of 16 month(s). Has seen a price appreciation of **13.6** % over last **37 month(s)** 



Adani Water Lily Near Vaishno Devi Circle On SG Highway, Ahmedabad

Project is expected to be delivered on Dec, 2016 Has seen a price appreciation of **6** % over last **38 month(s)** 



### LOCALITY INSIGHT

Everything you want to know about the locality



#### Play Schools Near Adani Pratham, Ahmedabad







#### Schools Near Adani Pratham, Ahmedabad



PROPTICE

#### Restaurants Near Adani Pratham, Ahmedabad



PROPTICE

#### Hospitals Near Adani Pratham, Ahmedabad



PROPTICE





End to End Services



For any assistance on this property Call us at +91 92788 92788 or email us info@proptiger.com





FOLLOW US ON





To enjoy our end-to-end home buying experience,