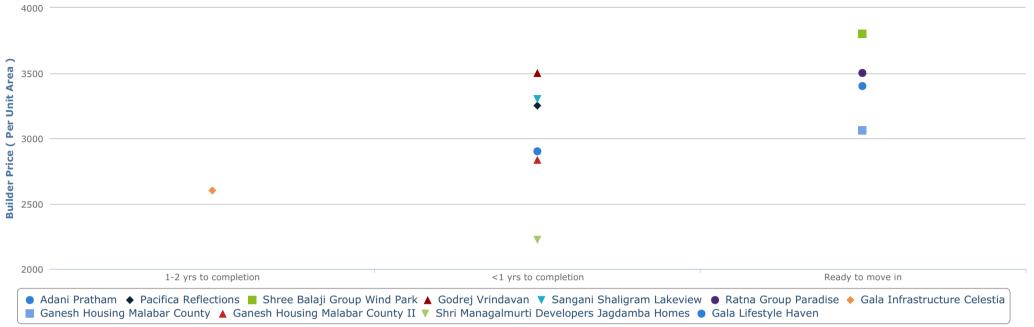

#### Price versus Time to completion

An understanding of how the current project's prices are performing vis-a-vis other projects in the same locality

#### Price Versus Time-To-Completion

Adani Pratham's current price is Rs. 2900/sq. ft. and it is in Under Construction stage.

In comparison to locality, Adani Pratham is underpriced by Rs. 176.94/sq. ft.

Highest price in the locality is for Shree Balaji Group Wind Park at 3800/sq. ft. and it is in Ready to Move In stage.

Lowest price in the locality at Shri Managalmurti Developers Jagdamba Homes at 2222/sq. ft. and it is in Under Construction stage.