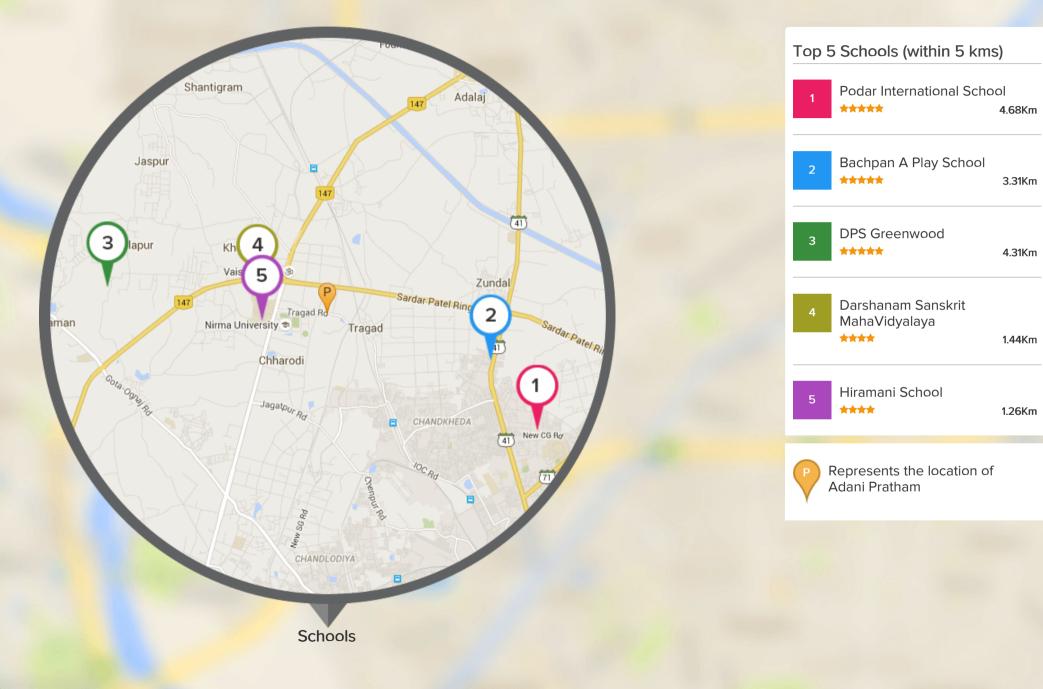

las with sizes ranging from 5,400 sq. ft. to 15,300 sq. ft.



## adani

| Experience        | 28 Years |
|-------------------|----------|
| Project Delivered | 11       |
| Ongoing Projects  | 9        |

#### Top Projects Delivered By Adani



Project was delivered on Apr, 2016







Project is expected to be delivered on Dec, 2016 after a delay of 16 month(s). Has seen a price appreciation of **13.6** % over last **37 month(s)** 



Adani Water Lily Near Vaishno Devi Circle On SG Highway, Ahmedabad

Project is expected to be delivered on Dec, 2016 Has seen a price appreciation of **6** % over last **38 month(s)** 



### LOCALITY INSIGHT

Everything you want to know about the locality



#### Play Schools Near Adani Pratham, Ahmedabad







#### Schools Near Adani Pratham, Ahmedabad



PROPTICE

#### Restaurants Near Adani Pratham, Ahmedabad



PROPTICE

#### Hospitals Near Adani Pratham, Ahmedabad



PROPTICE





End to End Services



For any assistance on this property Call us at +91 92788 92788 or email us info@proptiger.com





FOLLOW US ON





To enjoy our end-to-end home buying experience,