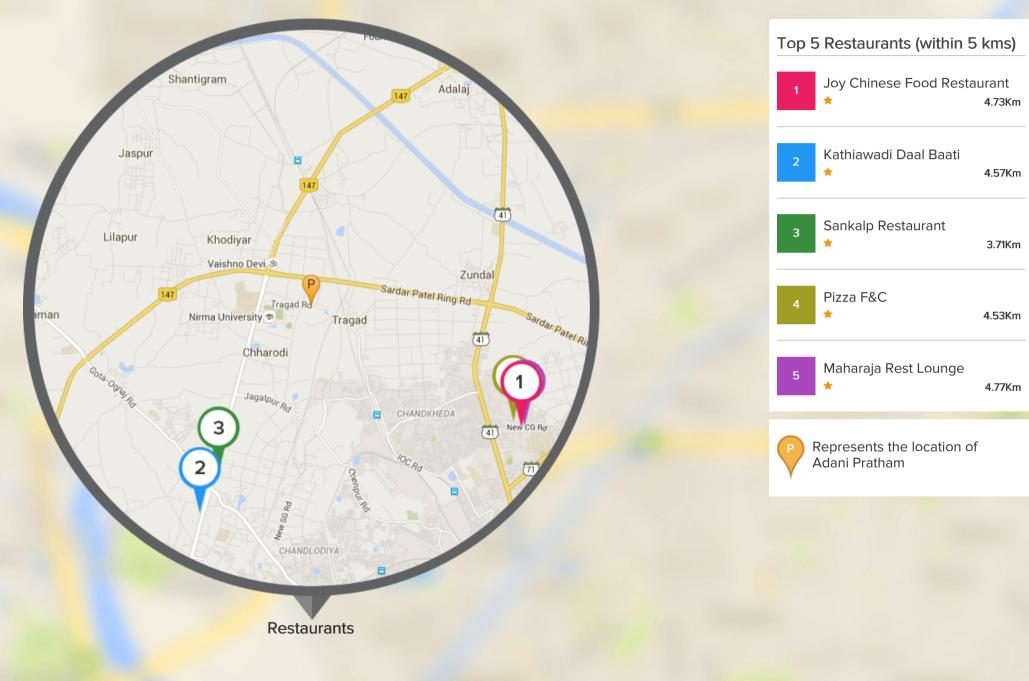

## adani

| Experience        | 28 Years |
|-------------------|----------|
| Project Delivered | 11       |
| Ongoing Projects  | 9        |

#### Top Projects Delivered By Adani



Project was delivered on Apr, 2016







Project is expected to be delivered on Dec, 2016 after a delay of 16 month(s). Has seen a price appreciation of **13.6** % over last **37 month(s)** 



Adani Water Lily Near Vaishno Devi Circle On SG Highway, Ahmedabad

Project is expected to be delivered on Dec, 2016 Has seen a price appreciation of **6** % over last **38 month(s)** 



### LOCALITY INSIGHT

Everything you want to know about the locality



#### Play Schools Near Adani Pratham, Ahmedabad







#### Schools Near Adani Pratham, Ahmedabad



PROPTICE

#### Restaurants Near Adani Pratham, Ahmedabad



PROPTICE

#### Hospitals Near Adani Pratham, Ahmedabad



PROPTICE





End to End Services



For any assistance on this property Call us at +91 92788 92788 or email us info@proptiger.com





FOLLOW US ON





To enjoy our end-to-end home buying experience,