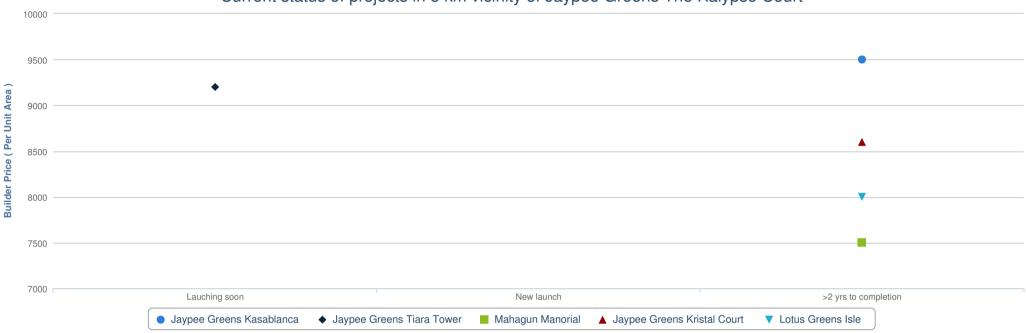

Price Versus Time-To-Completion

Current status of projects in 5 km vicinity of Jaypee Greens The Kalypso Court

Jaypee Greens Kasablanca's current price is Rs. 9500/sq. ft. and it is in Under Construction stage.

In comparison to locality, Jaypee Greens Kasablanca is overpriced by Rs. 1079.57/sq. ft.

Highest price in the locality is for Jaypee Greens Kasablanca at 9500/sq. ft. and it is in Under Construction stage.

Lowest price in the locality at Mahagun Manorial at 7500/sq. ft. and it is in Under Construction stage.