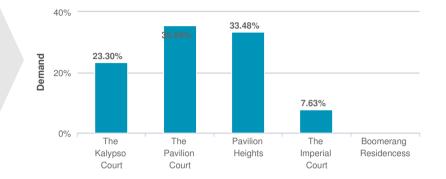

#### Analysis

- The Kalypso Court has 23.30 % demand amongst all projects in Noida.
- The highest demand 35.59% in Noida is for The Pavilion Court.
- The lowest demand 0.00% in Noida is for Boomerang Residencess