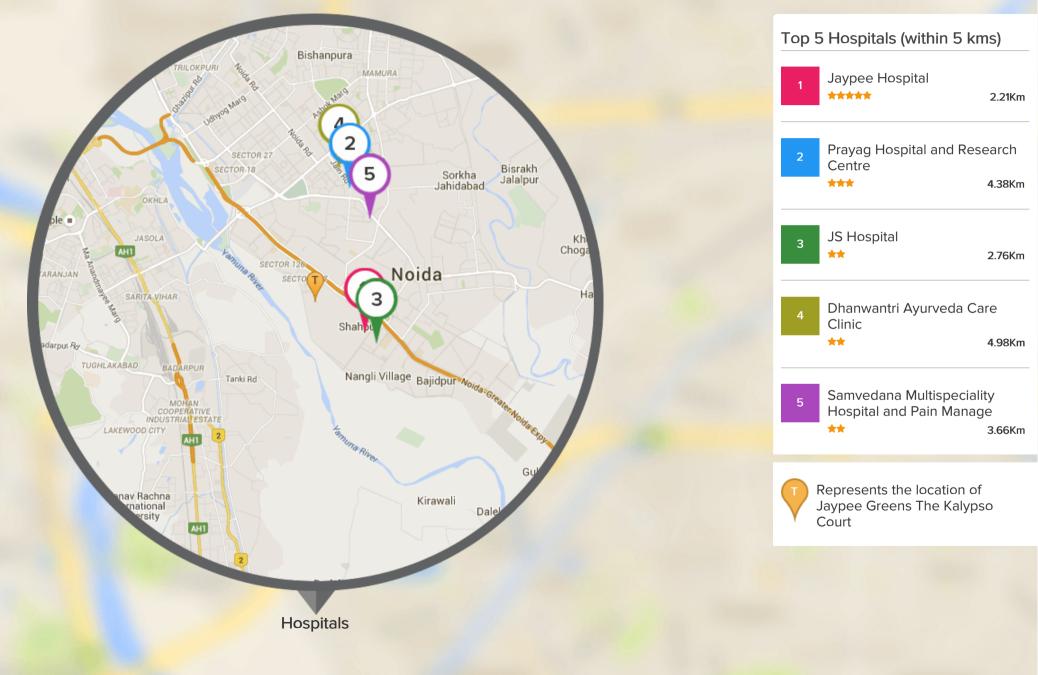

Jaypee Greens Earth Court Swarn Nagri, Noida



Project was delivered on Dec, 2009





Jaypee Greens The Imperial Court Sector 128, Noida 

 Auge
 Markada Sala

 Auge
 Greens Klassic Shaurya

Sector 129, Noida

Project was delivered on Jun, 2014



Project was delivered on Sep, 2014



#### Jaypee Greens The Star Court Swarn Nagri, Noida

Project is expected to be delivered on Sep, 2016 after a delay of 24 month(s).



Project is expected to be delivered on Oct, 2015



### LOCALITY INSIGHT

Everything you want to know about the locality



#### Play Schools Near Jaypee Greens The Kalypso Court, Noida



#### Schools Near Jaypee Greens The Kalypso Court, Noida



#### Restaurants Near Jaypee Greens The Kalypso Court, Noida



#### Hospitals Near Jaypee Greens The Kalypso Court, Noida



#### Connectivity Near Jaypee Greens The Kalypso Court, Noida









End to End Services



For any assistance on this property Call us at +919278892788 or email us info@proptiger.com





FOLLOW US ON