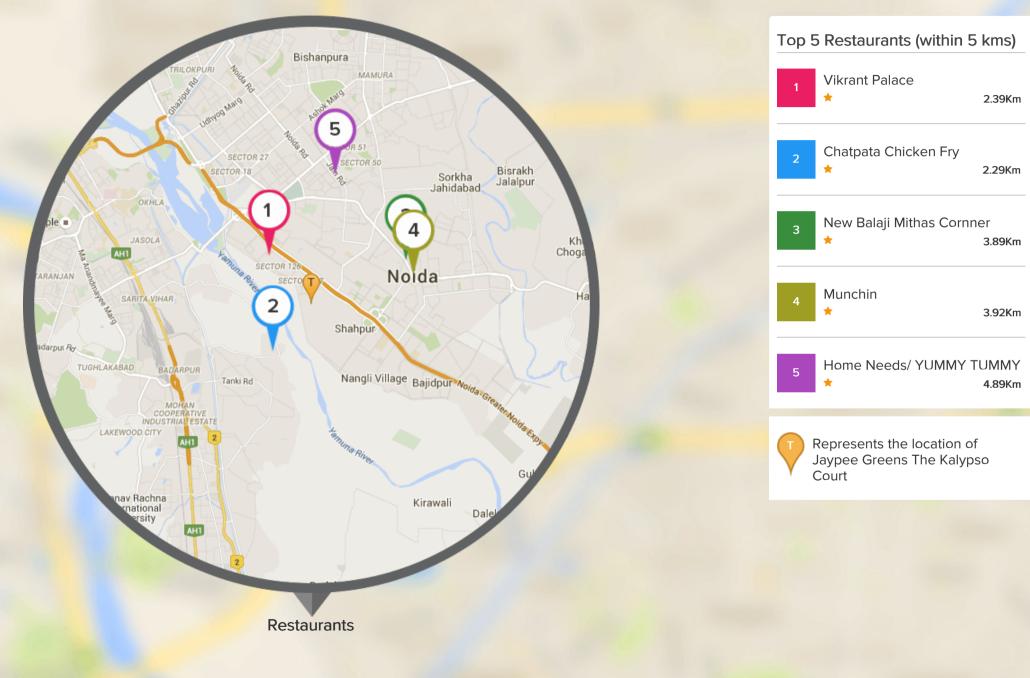

s  | 46       |

#### Top Projects Delivered By Jaypee Greens



Jaypee Greens Earth Court Swarn Nagri, Noida



Project was delivered on Dec, 2009





Jaypee Greens The Imperial Court Sector 128, Noida 

 Auge
 Markada Sala

 Auge
 Greens Klassic Shaurya

Sector 129, Noida

Project was delivered on Jun, 2014



Project was delivered on Sep, 2014



#### Jaypee Greens The Star Court Swarn Nagri, Noida

Project is expected to be delivered on Sep, 2016 after a delay of 24 month(s).



Project is expected to be delivered on Oct, 2015



### LOCALITY INSIGHT

Everything you want to know about the locality



#### Play Schools Near Jaypee Greens The Kalypso Court, Noida



#### Schools Near Jaypee Greens The Kalypso Court, Noida



#### Restaurants Near Jaypee Greens The Kalypso Court, Noida



#### Hospitals Near Jaypee Greens The Kalypso Court, Noida



#### Connectivity Near Jaypee Greens The Kalypso Court, Noida









End to End Services



For any assistance on this property Call us at +919278892788 or email us info@proptiger.com





FOLLOW US ON