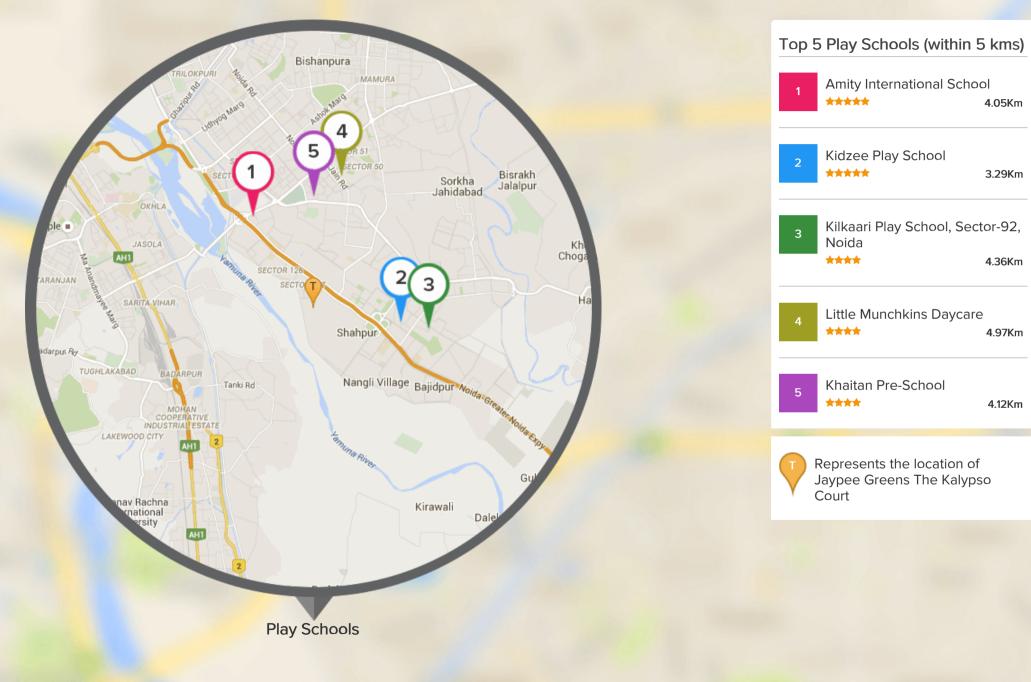

s.





| Experience        | 15 Years |
|-------------------|----------|
| Project Delivered | 65       |
| Ongoing Projects  | 46       |

#### Top Projects Delivered By Jaypee Greens



Jaypee Greens Earth Court Swarn Nagri, Noida



Project was delivered on Dec, 2009





Jaypee Greens The Imperial Court Sector 128, Noida 

 Auge
 Markada Sala

 Auge
 Greens Klassic Shaurya

Sector 129, Noida

Project was delivered on Jun, 2014



Project was delivered on Sep, 2014



#### Jaypee Greens The Star Court Swarn Nagri, Noida

Project is expected to be delivered on Sep, 2016 after a delay of 24 month(s).



Project is expected to be delivered on Oct, 2015



### LOCALITY INSIGHT

Everything you want to know about the locality



#### Play Schools Near Jaypee Greens The Kalypso Court, Noida



#### Schools Near Jaypee Greens The Kalypso Court, Noida



#### Restaurants Near Jaypee Greens The Kalypso Court, Noida



#### Hospitals Near Jaypee Greens The Kalypso Court, Noida



#### Connectivity Near Jaypee Greens The Kalypso Court, Noida









End to End Services



For any assistance on this property Call us at +919278892788 or email us info@proptiger.com





FOLLOW US ON