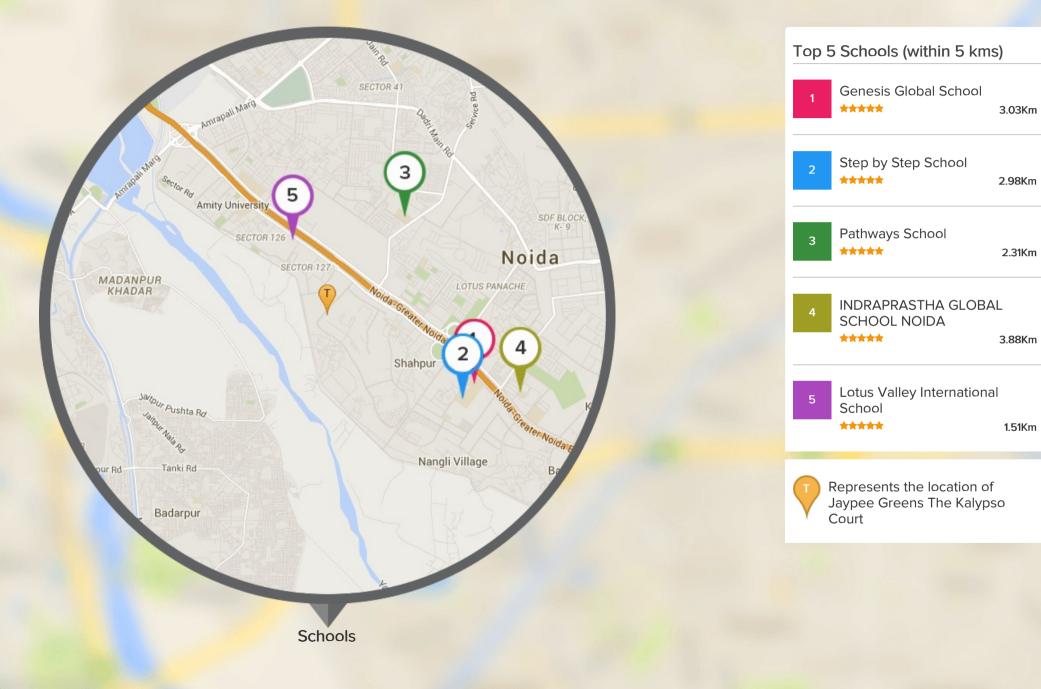

-|----------|
| Project Delivered | 65       |
| Ongoing Projects  | 46       |

#### Top Projects Delivered By Jaypee Greens



Jaypee Greens Earth Court Swarn Nagri, Noida



Project was delivered on Dec, 2009





Jaypee Greens The Imperial Court Sector 128, Noida 

 Auge
 Markada Sala

 Auge
 Greens Klassic Shaurya

Sector 129, Noida

Project was delivered on Jun, 2014



Project was delivered on Sep, 2014



#### Jaypee Greens The Star Court Swarn Nagri, Noida

Project is expected to be delivered on Sep, 2016 after a delay of 24 month(s).



Project is expected to be delivered on Oct, 2015



### LOCALITY INSIGHT

Everything you want to know about the locality



#### Play Schools Near Jaypee Greens The Kalypso Court, Noida



#### Schools Near Jaypee Greens The Kalypso Court, Noida



#### Restaurants Near Jaypee Greens The Kalypso Court, Noida



#### Hospitals Near Jaypee Greens The Kalypso Court, Noida



#### Connectivity Near Jaypee Greens The Kalypso Court, Noida









End to End Services



For any assistance on this property Call us at +919278892788 or email us info@proptiger.com





FOLLOW US ON