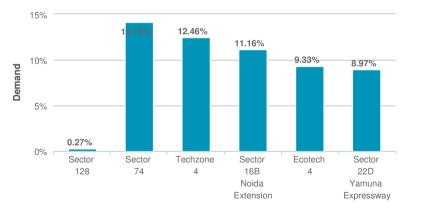

#### Demand in popular localities of Noida

#### Analysis

- Sector 128 has 0.27 % demand amongst all projects in Noida.
- The highest demand 14.16% in Noida is for Sector 74.
- The lowest demand 0.27% in Noida is for Sector 128