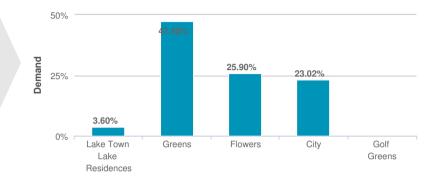

#### Analysis

- Lake Town Lake Residences has 3.60 % demand amongst all projects in Kolkata.
- The highest demand 47.48% in Kolkata is for Greens.
- The lowest demand 0.00% in Kolkata is for Golf Greens

#### Demand of projects in 5 km vicinity of Hiland Lake Town Lake Residences