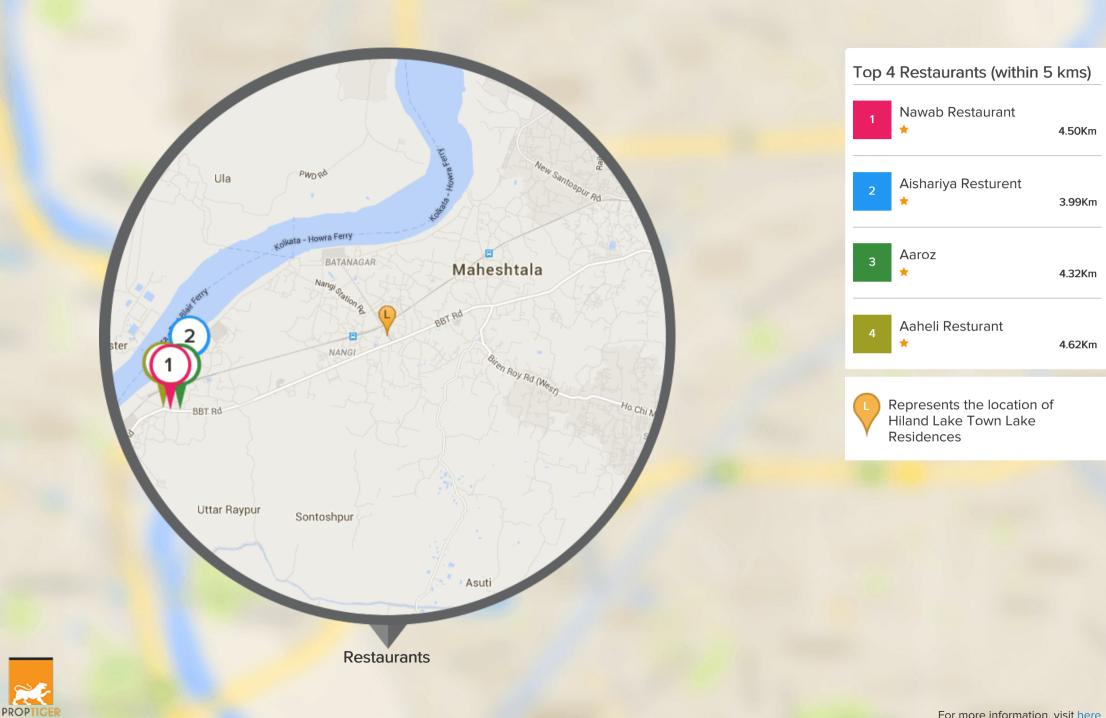

---|
| Project Delivered | 9   |
| Ongoing Projects  | 1   |



#### Top Projects Delivered By Hiland



Hiland Hiland Park Garia, Kolkata

Project was delivered on Mar, 2008



Project was delivered on Jan, 2015 after a delay of 8 month(s).



Hiland Lake Town Lake Residences Bata Nagar, Kolkata

Project was delivered on Aug, 2014



Rajarhat New Town, Kolkata

Project was delivered on Jan, 2013





Bata Nagar, Kolkata

Project is expected to be delivered on Dec, 2017



### LOCALITY INSIGHT

Everything you want to know about the locality



#### Play Schools Near Hiland Lake Town Lake Residences, Kolkata



#### Top 1 Play Schools (within 5 kms)



2.17Km





#### Schools Near Hiland Lake Town Lake Residences, Kolkata



#### Restaurants Near Hiland Lake Town Lake Residences, Kolkata



#### Hospitals Near Hiland Lake Town Lake Residences, Kolkata



PROPTIGE





End to End Services



For any assistance on this property Call us at +919278892788 or email us info@proptiger.com





FOLLOW US ON