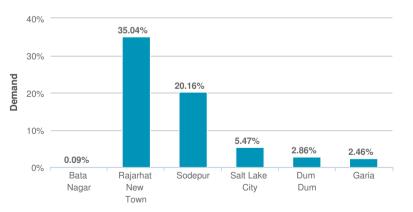

#### Demand in popular localities of Kolkata

#### Analysis

- Bata Nagar has 0.09 % demand amongst all projects in Kolkata.
- The highest demand 35.04% in Kolkata is for Rajarhat New Town.
- The lowest demand 0.09% in Kolkata is for Bata Nagar