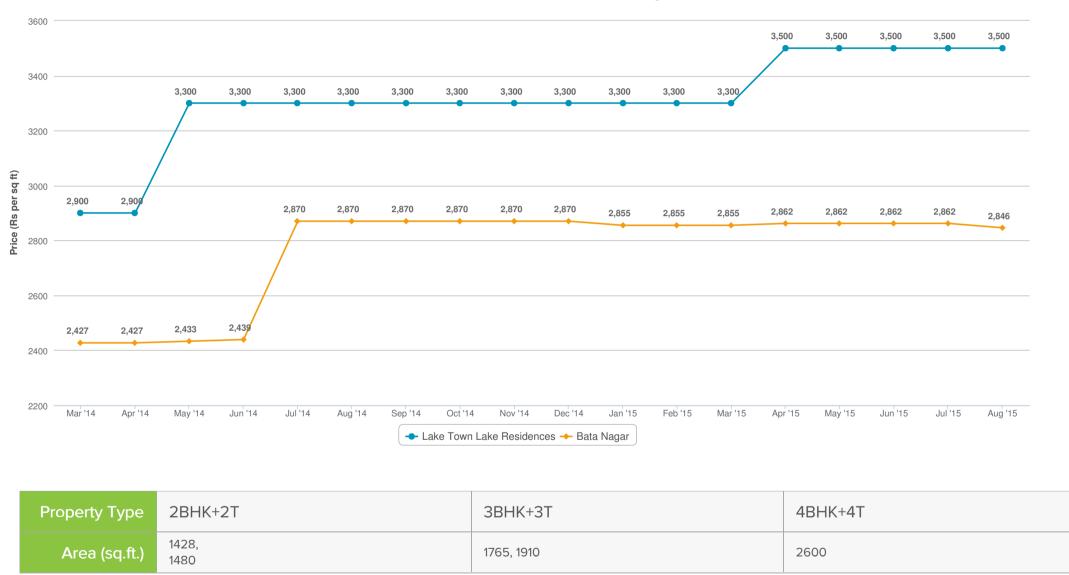

#### Pricing Trends

Price appreciation and trends for the project as well as the locality

#### Price Trend Of Hiland Lake Town Lake Residences

Hiland Lake Town Lake Residences VS Bata Nagar, Kolkata

Price Versus Time-To-Completion

Current status of projects in 5 km vicinity of Hiland Lake Town Lake Residences