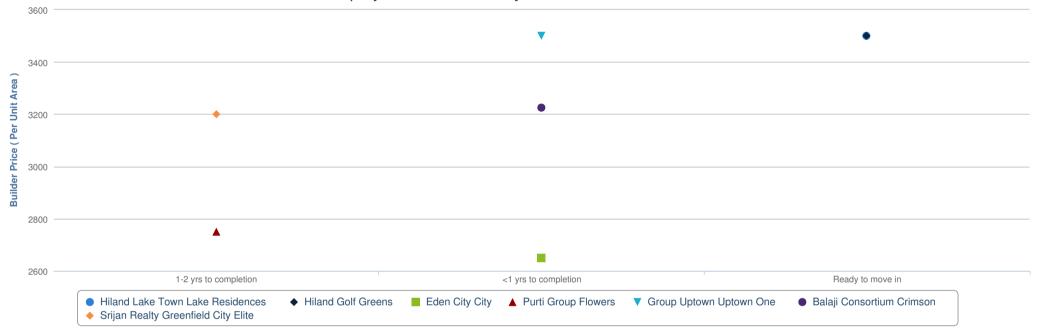

#### Price versus Time to completion

An understanding of how the current project's prices are performing vis-a-vis other projects in the same locality

#### Price Trend Of Hiland Lake Town Lake Residences

Hiland Lake Town Lake Residences VS Bata Nagar, Kolkata

Price Versus Time-To-Completion

Current status of projects in 5 km vicinity of Hiland Lake Town Lake Residences

Hiland Lake Town Lake Residences's current price is Rs. 3500/sq. ft. and it is in Ready to Move In stage.

In comparison to locality, Hiland Lake Town Lake Residences is overpriced by Rs. null/sq. ft.

Highest price in the locality is for Hiland Lake Town Lake Residences at 3500/sq. ft. and it is in Ready to Move In stage.

Lowest price in the locality at Eden City City at 2650/sq. ft. and it is in Under Construction stage.