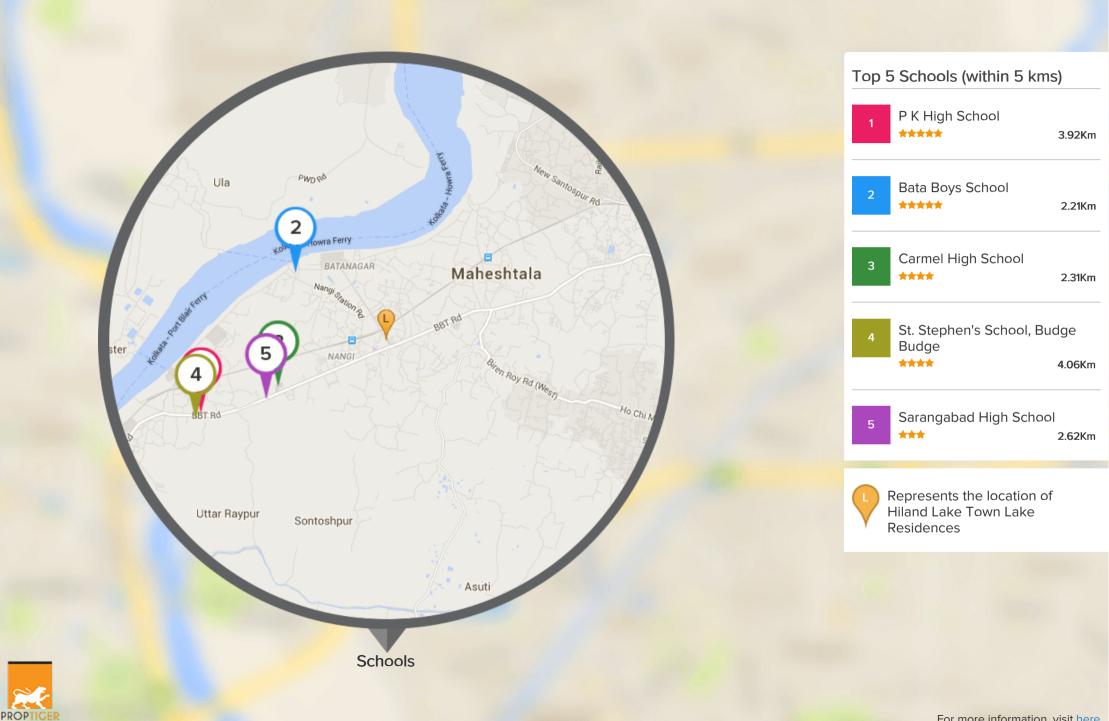

.

#### HILAND

| Experience        | N.A |
|-------------------|-----|
| Project Delivered | 9   |
| Ongoing Projects  | 1   |



#### Top Projects Delivered By Hiland



Hiland Hiland Park Garia, Kolkata

Project was delivered on Mar, 2008



Project was delivered on Jan, 2015 after a delay of 8 month(s).



Hiland Lake Town Lake Residences Bata Nagar, Kolkata

Project was delivered on Aug, 2014



Rajarhat New Town, Kolkata

Project was delivered on Jan, 2013





Bata Nagar, Kolkata

Project is expected to be delivered on Dec, 2017



### LOCALITY INSIGHT

Everything you want to know about the locality



#### Play Schools Near Hiland Lake Town Lake Residences, Kolkata



#### Top 1 Play Schools (within 5 kms)



2.17Km





#### Schools Near Hiland Lake Town Lake Residences, Kolkata



#### Restaurants Near Hiland Lake Town Lake Residences, Kolkata



#### Hospitals Near Hiland Lake Town Lake Residences, Kolkata



PROPTIGE





End to End Services



For any assistance on this property Call us at +919278892788 or email us info@proptiger.com





FOLLOW US ON