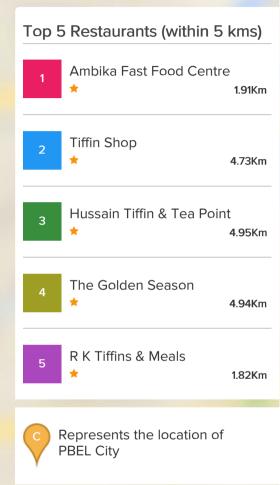

15 after a delay of 3 month(s).





Peerancheru, Hyderabad

Project was delivered on Oct, 2014 after a delay of 8 month(s).



Project was delivered on Nov, 2011





**PBEL Aroa** Kelambakkam, Chennai

> Project is expected to be delivered on Dec, 2015 after a delay of 2 month(s). Has seen a price appreciation of **14.3** % over last **24 month(s)**



**PBEL Daytona** Kelambakkam, Chennai

> Project is expected to be delivered on Dec, 2015 after a delay of 14 month(s). Has seen a price appreciation of **14.3** % over last **29 month(s)**



# LOCALITY INSIGHT

Everything you want to know about the locality



# Play Schools Near PBEL City, Hyderabad



PROPTICE



# Schools Near PBEL City, Hyderabad



PROPTICE

4.76Km

1.16Km

3.77Km

2.19Km

# Restaurants Near PBEL City, Hyderabad





# Hospitals Near PBEL City, Hyderabad









End to End Services



For any assistance on this property Call us at +919278892788 or email us info@proptiger.com





FOLLOW US ON