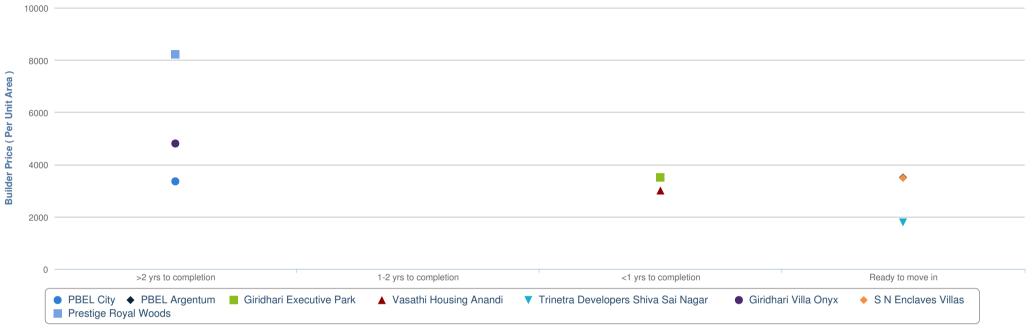

## Price versus Time to completion

An understanding of how the current project's prices are performing vis-a-vis other projects in the same locality

Price Versus Time-To-Completion

#### Current status of projects in 5 km vicinity of PBEL City

PBEL City's current price is Rs. 3350/sq. ft. and it is in Under Construction stage.

In comparison to locality, PBEL City is overpriced by Rs. null/sq. ft.

Highest price in the locality is for Prestige Royal Woods at 8214/sq. ft. and it is in Under Construction stage.

Lowest price in the locality at Trinetra Developers Shiva Sai Nagar at 1777/sq. ft. and it is in Ready to Move In stage.