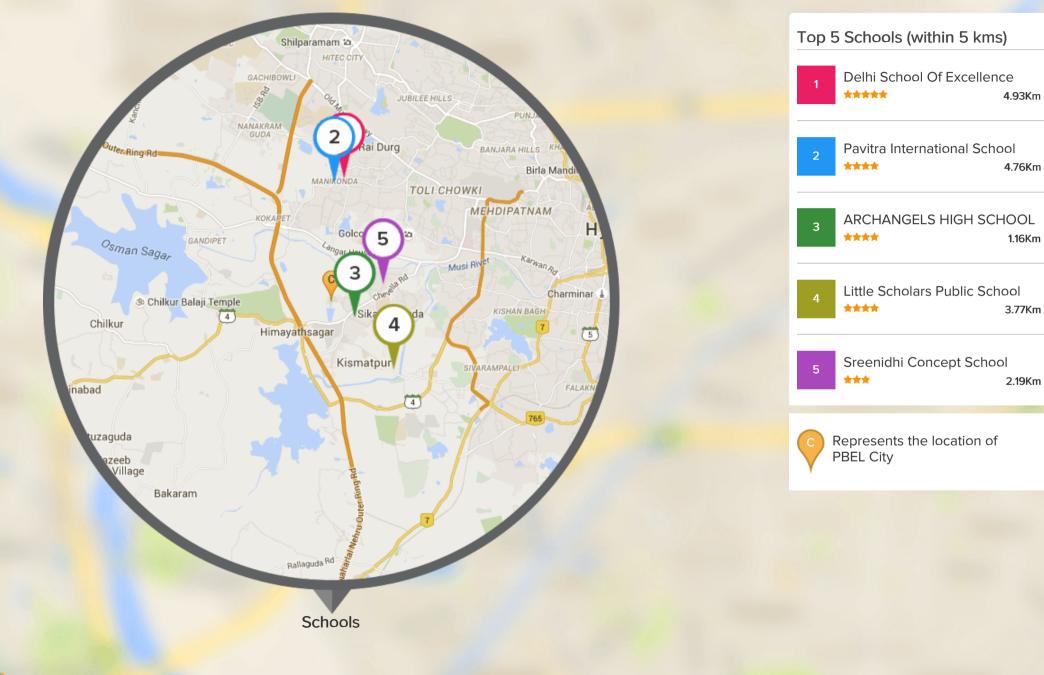

vered By PBEL



PBEL Argentum Peerancheru, Hyderabad

Project was delivered on Jan, 2015 after a delay of 3 month(s).





Peerancheru, Hyderabad

Project was delivered on Oct, 2014 after a delay of 8 month(s).



Project was delivered on Nov, 2011





**PBEL Aroa** Kelambakkam, Chennai

> Project is expected to be delivered on Dec, 2015 after a delay of 2 month(s). Has seen a price appreciation of **14.3** % over last **24 month(s)**



**PBEL Daytona** Kelambakkam, Chennai

> Project is expected to be delivered on Dec, 2015 after a delay of 14 month(s). Has seen a price appreciation of **14.3** % over last **29 month(s)**



# LOCALITY INSIGHT

Everything you want to know about the locality



# Play Schools Near PBEL City, Hyderabad



PROPTICE



# Schools Near PBEL City, Hyderabad



PROPTICE

4.76Km

1.16Km

3.77Km

2.19Km

# Restaurants Near PBEL City, Hyderabad





# Hospitals Near PBEL City, Hyderabad









End to End Services



For any assistance on this property Call us at +919278892788 or email us info@proptiger.com





FOLLOW US ON