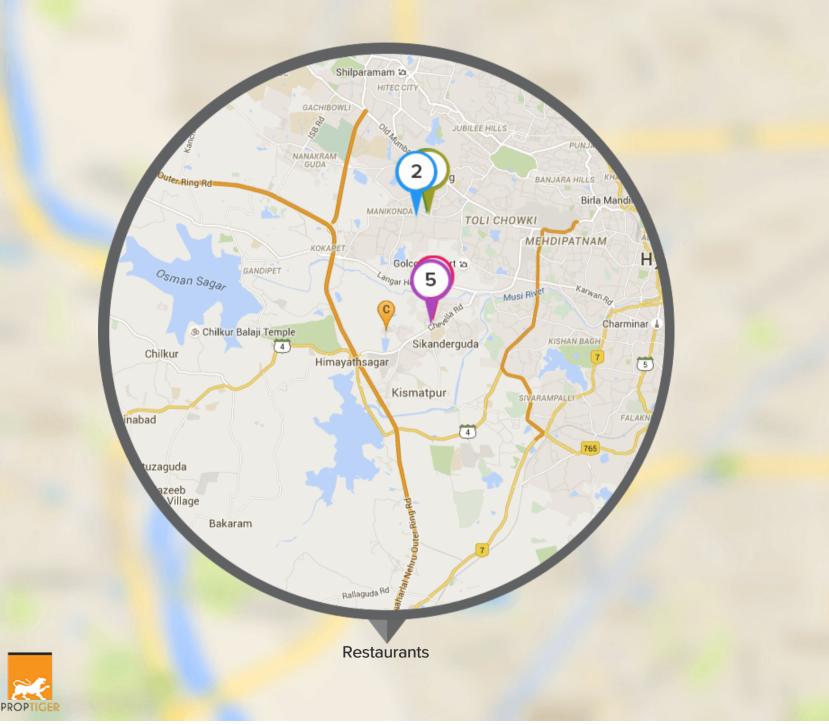

2015 after a delay of 3 month(s).





Peerancheru, Hyderabad

Project was delivered on Oct, 2014 after a delay of 8 month(s).



Project was delivered on Nov, 2011





**PBEL Aroa** Kelambakkam, Chennai

> Project is expected to be delivered on Dec, 2015 after a delay of 2 month(s). Has seen a price appreciation of **14.3** % over last **24 month(s)**



**PBEL Daytona** Kelambakkam, Chennai

> Project is expected to be delivered on Dec, 2015 after a delay of 14 month(s). Has seen a price appreciation of **14.3** % over last **29 month(s)**



# LOCALITY INSIGHT

Everything you want to know about the locality



# Play Schools Near PBEL City, Hyderabad



PROPTICE



# Schools Near PBEL City, Hyderabad



PROPTICE

4.76Km

1.16Km

3.77Km

2.19Km

# Restaurants Near PBEL City, Hyderabad





# Hospitals Near PBEL City, Hyderabad









End to End Services



For any assistance on this property Call us at +919278892788 or email us info@proptiger.com





FOLLOW US ON