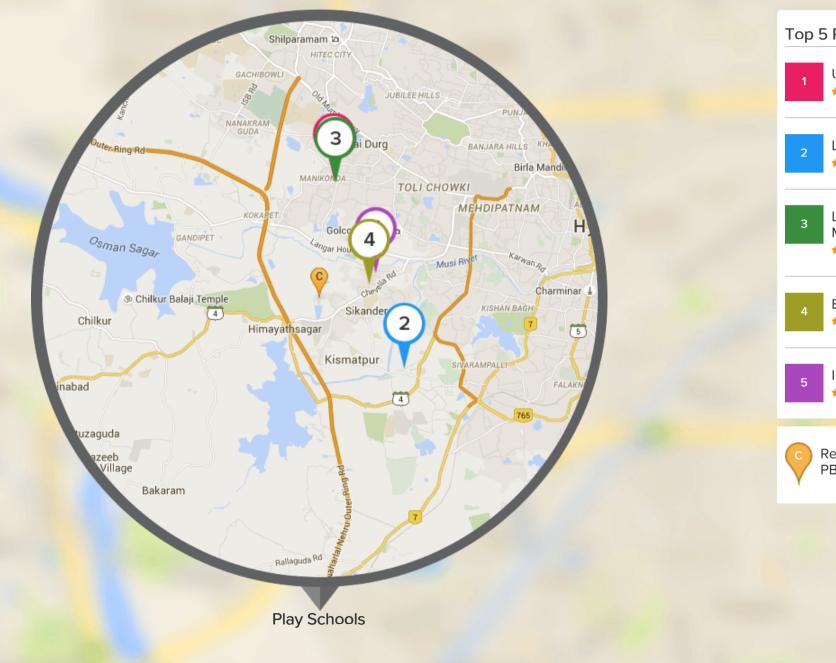

system and a jogging track.



# Top Projects Delivered By PBEL



PBEL Argentum Peerancheru, Hyderabad

Project was delivered on Jan, 2015 after a delay of 3 month(s).





Peerancheru, Hyderabad

Project was delivered on Oct, 2014 after a delay of 8 month(s).



Project was delivered on Nov, 2011





**PBEL Aroa** Kelambakkam, Chennai

> Project is expected to be delivered on Dec, 2015 after a delay of 2 month(s). Has seen a price appreciation of **14.3** % over last **24 month(s)**



**PBEL Daytona** Kelambakkam, Chennai

> Project is expected to be delivered on Dec, 2015 after a delay of 14 month(s). Has seen a price appreciation of **14.3** % over last **29 month(s)**



# LOCALITY INSIGHT

Everything you want to know about the locality



# Play Schools Near PBEL City, Hyderabad



PROPTICE



# Schools Near PBEL City, Hyderabad



PROPTICE

4.76Km

1.16Km

3.77Km

2.19Km

# Restaurants Near PBEL City, Hyderabad





# Hospitals Near PBEL City, Hyderabad









End to End Services



For any assistance on this property Call us at +919278892788 or email us info@proptiger.com





FOLLOW US ON