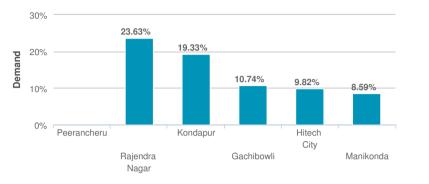

#### **Demand Comparison**

An understanding of how the strong/weak is the demand of current project and the current locality vis-a-vis others

#### Demand in popular localities of Hyderabad

#### Analysis

- Peerancheru has 0.00 % demand amongst all projects in Hyderabad.
- The highest demand 23.63% in Hyderabad is for Rajendra Nagar.
- The lowest demand 0.00% in Hyderabad is for Peerancheru