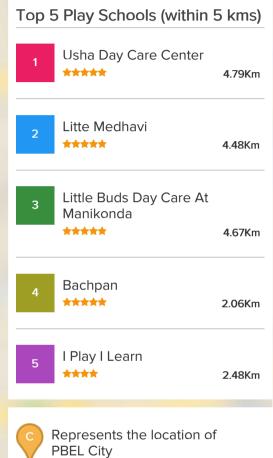

a jogging track.



# Top Projects Delivered By PBEL



PBEL Argentum Peerancheru, Hyderabad

Project was delivered on Jan, 2015 after a delay of 3 month(s).





Peerancheru, Hyderabad

Project was delivered on Oct, 2014 after a delay of 8 month(s).



Project was delivered on Nov, 2011





**PBEL Aroa** Kelambakkam, Chennai

> Project is expected to be delivered on Dec, 2015 after a delay of 2 month(s). Has seen a price appreciation of **14.3** % over last **24 month(s)**



**PBEL Daytona** Kelambakkam, Chennai

> Project is expected to be delivered on Dec, 2015 after a delay of 14 month(s). Has seen a price appreciation of **14.3** % over last **29 month(s)**



# LOCALITY INSIGHT

Everything you want to know about the locality



# Play Schools Near PBEL City, Hyderabad



PROPTICE



# Schools Near PBEL City, Hyderabad



PROPTICE

4.76Km

1.16Km

3.77Km

2.19Km

# Restaurants Near PBEL City, Hyderabad





# Hospitals Near PBEL City, Hyderabad









End to End Services



For any assistance on this property Call us at +919278892788 or email us info@proptiger.com





FOLLOW US ON