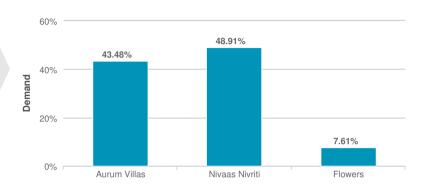

# Demand Comparison With Other Projects Similar To Pacifica Aurum Villas

### **Analysis**

- Aurum Villas has 43.48 % demand amongst all projects in Chennai.
- The highest demand 48.91% in Chennai is for Nivaas Nivriti.
- The lowest demand 7.61% in Chennai is for Flowers