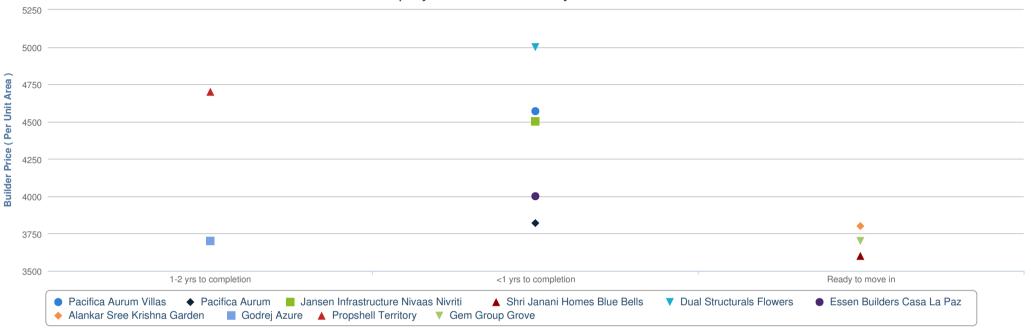

# Price versus Time to completion

An understanding of how the current project's prices are performing vis-a-vis other projects in the same locality

# Price Versus Time-To-Completion

Pacifica Aurum Villas's current price is Rs. 4570/sq. ft. and it is in Under Construction stage.

In comparison to locality, Pacifica Aurum Villas is overpriced by Rs. 675.09/sq. ft.

Highest price in the locality is for Dual Structurals Flowers at 4999/sq. ft. and it is in Under Construction stage.

Lowest price in the locality at Shri Janani Homes Blue Bells at 3600/sq. ft. and it is in Ready to Move In stage.