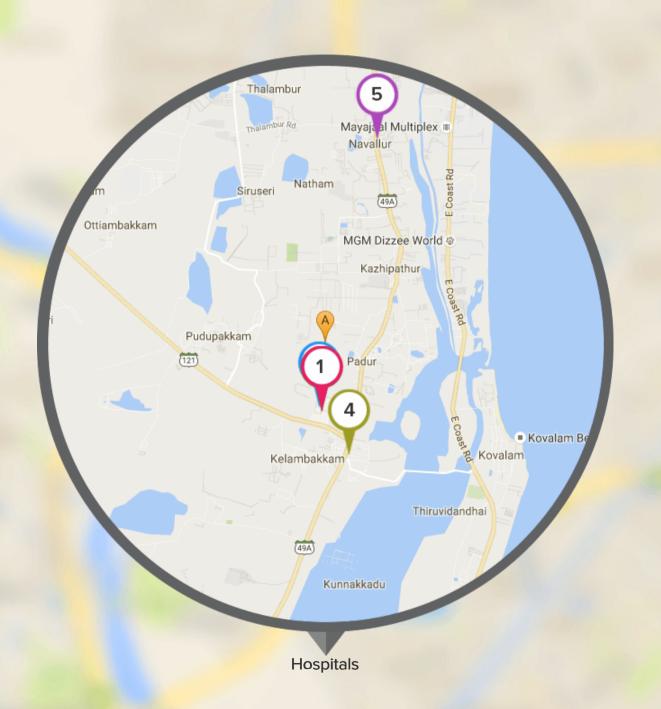

## Top 5 Hospitals (within 5 kms)

1 Chettinad Super Speciality Hospital

\*\*\*\*

1.43Km

2 Chettinad Hospital and Research Institute

\*\*\*\*

1.35Km

Chettinad Health City

1.42Km

Prabha Physio Care

2.37Km

Om Sakthi Clinic

\*\*

4.32Km

Represents the location of Pacifica Aurum Villas

For any assistance on this property Call us at +9192788 92788 or email us info@proptiger.com