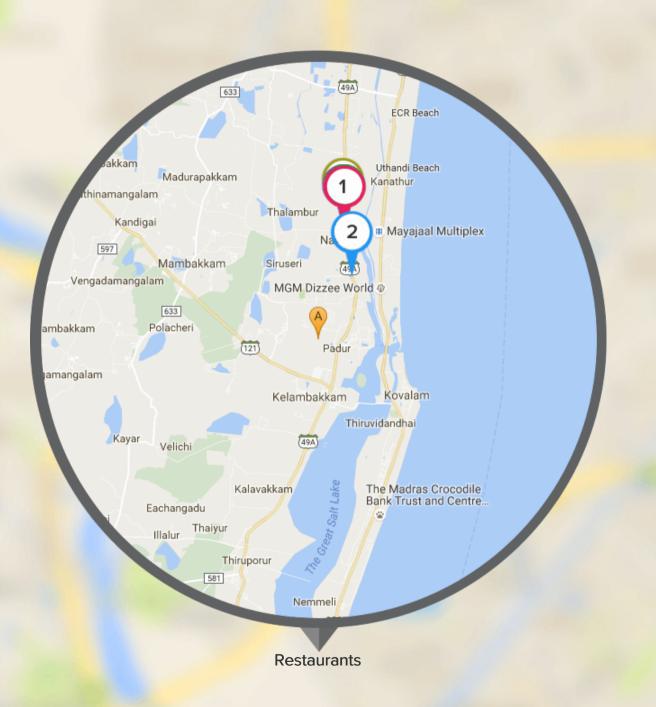

# Restaurants Near Pacifica Aurum Villas, Chennai

#### Top 5 Restaurants (within 5 kms)

- Akkilam Pure Vegetarian

  ★ 4.54Km
- Mary's Choice Restaurant And Cafe

2.88Km

4.83Km

- Madurai Restaurant
- 3 ★ 4.59Km
- 4 KFC Navalur
  - Maria Chettinadu Unavagam
- ± 4.60Km
- Represents the location of Pacifica Aurum Villas