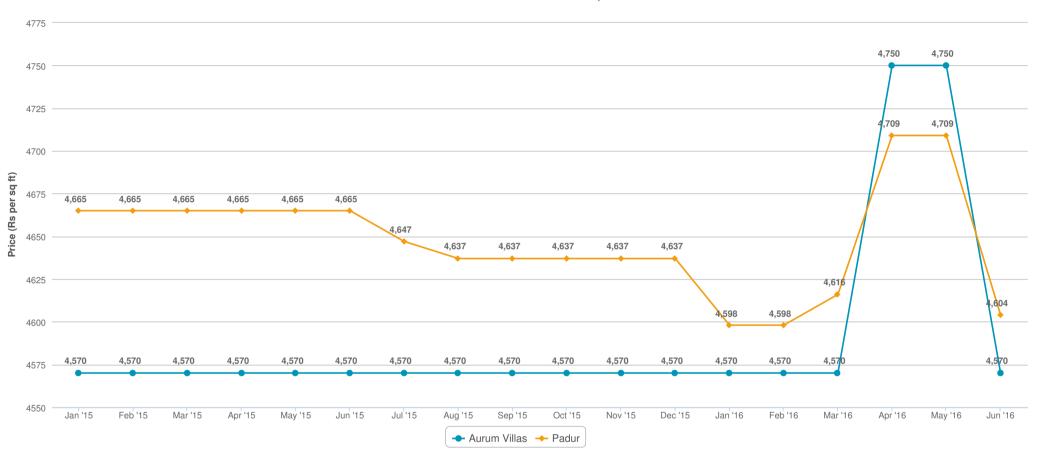

# Price Trend Of Pacifica Aurum Villas

# Price Versus Time-To-Completion

Pacifica Aurum Villas's current price is Rs. 4570/sq. ft. and it is in Under Construction stage.

In comparison to locality, Pacifica Aurum Villas is overpriced by Rs. 675.09/sq. ft.

Highest price in the locality is for Dual Structurals Flowers at 4999/sq. ft. and it is in Under Construction stage.

Lowest price in the locality at Shri Janani Homes Blue Bells at 3600/sq. ft. and it is in Ready to Move In stage.