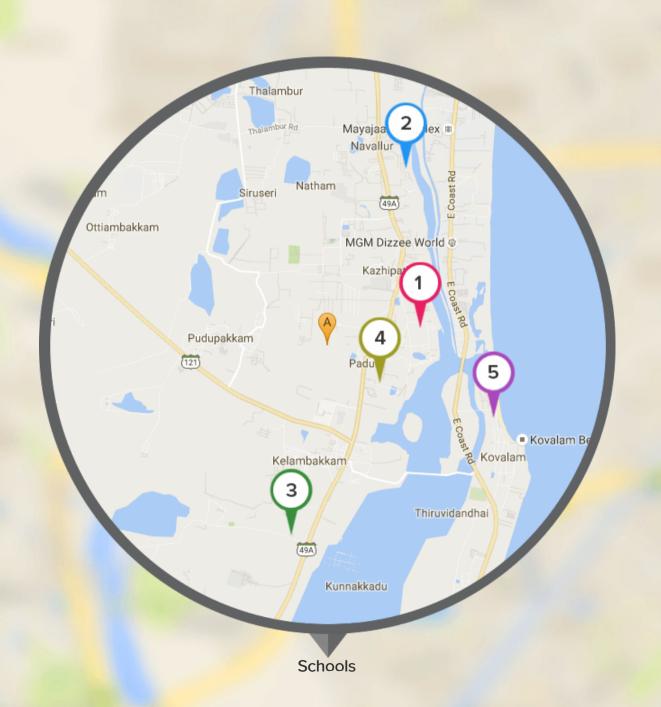

#### Top 5 Schools (within 5 kms)

- Gateway International School
  1.96Km
- Hiranandani Upscale School (HUS)
- Jagannath Vidyalaya ★★★★ 3.99Km
- School of Aeronautical Science

  \*\*\*
  1.35Km
- St Josephs Higher Secondary School
- Represents the location of Pacifica Aurum Villas