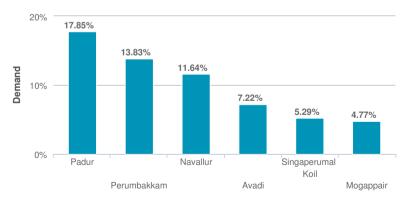

# Demand of projects in 5 km vicinity of Pacifica Aurum Villas

#### Demand in popular localities of Chennai

#### **Analysis**

- Padur has 17.85 % demand amongst all projects in Chennai.
- The highest demand 17.85% in Chennai is for Padur.
- The lowest demand 4.77% in Chennai is for Mogappair