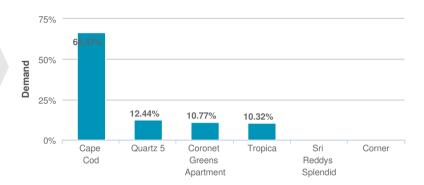

#### Demand Comparison With Other Projects Similar To Nitesh Cape Cod

#### **Analysis**

- Cape Cod has 66.47 % demand amongst all projects in Bangalore.
- The highest demand 66.47% in Bangalore is for Cape Cod.
- The lowest demand 0.00% in Bangalore is for Sri Reddys Splendid