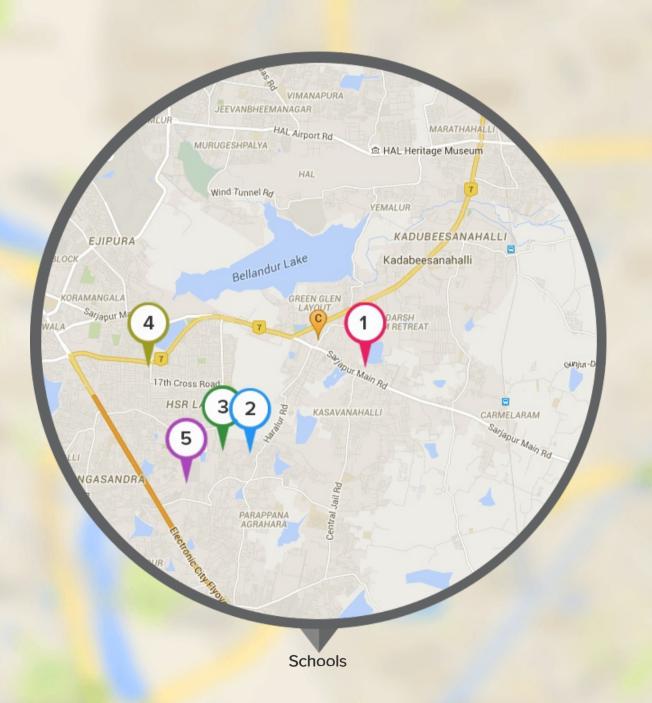

## Schools Near Nitesh Cape Cod, Bangalore

St. Peters School \*\*\*\*

1.15Km

VIBGYOR High School

2.74Km

SVR Public School \*\*\*\*

3.01Km

JSS Public School \*\*\*\*

3.56Km

New Macaulay English School 4.03Km

Represents the location of Nitesh Cape Cod