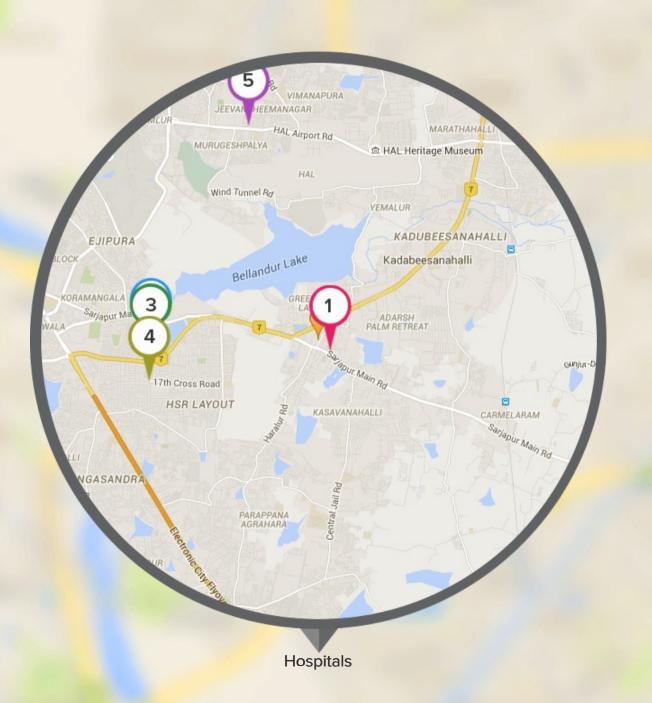

#### Hospitals Near Nitesh Cape Cod, Bangalore

#### Top 5 Hospitals (within 5 kms)

Motherhood Hospital \*\*\*\*

0.34Km

Greenview Medical Center 3.46Km

Annayya Health Care \*\*\*\*

3.46Km

McDonalds \*\*\*\*

3.59Km

Cloud 9 \*\*\*\*

4.64Km

Represents the location of Nitesh Cape Cod

For any assistance on this property Call us at +9192788 92788 or email us info@proptiger.com

FOLLOW US ON

To enjoy our end-to-end home buying experience,