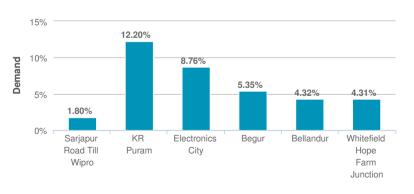

#### Demand of projects in 5 km vicinity of Nitesh Cape Cod

#### **Analysis**

- Sarjapur Road Till Wipro has 1.80 % demand amongst all projects in Bangalore.
- The highest demand 12.20% in Bangalore is for KR Puram.
- The lowest demand 1.80% in Bangalore is for Sarjapur Road Till Wipro