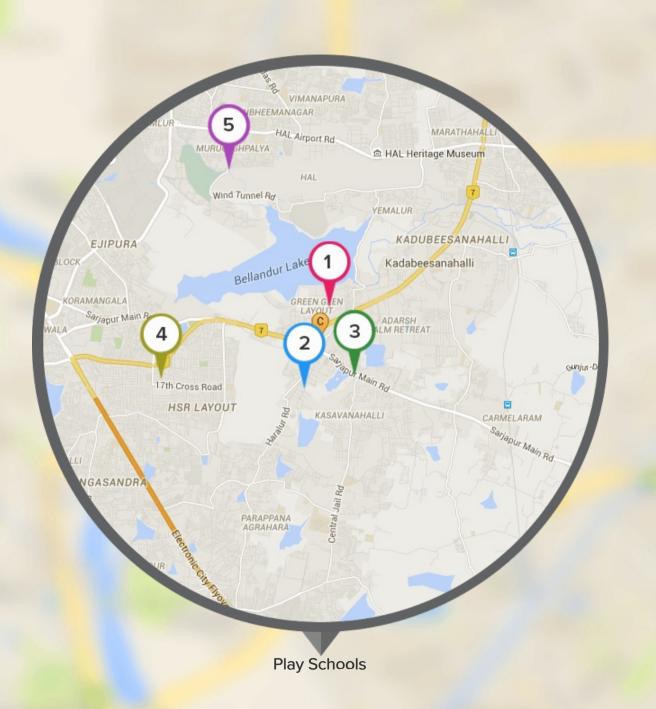

\*\*\*\*

0.76Km

2 Srishti Montessori

0.99Km

Little Champs Preschool

0.99Km

Kara 4 Kids

3.37Km

5 Little Elly

4.03Km

C

Represents the location of Nitesh Cape Cod