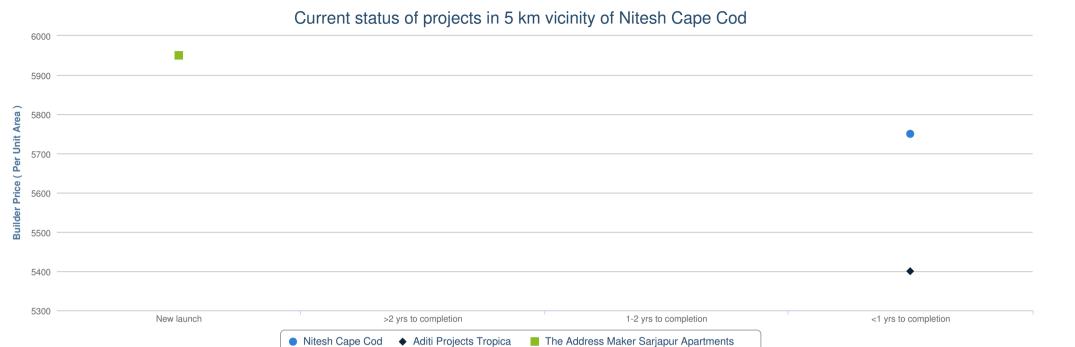

#### Price Versus Time-To-Completion

Nitesh Cape Cod's current price is Rs. 5750/sq. ft. and it is in Under Construction stage.

In comparison to locality, Nitesh Cape Cod is overpriced by Rs. 465.42/sq. ft.

Highest price in the locality is for The Address Maker Sarjapur Apartments at 5950/sq. ft. and it is in Launching Soon stage.

Lowest price in the locality at Aditi Projects Tropica at 5400/sq. ft. and it is in Under Construction stage.