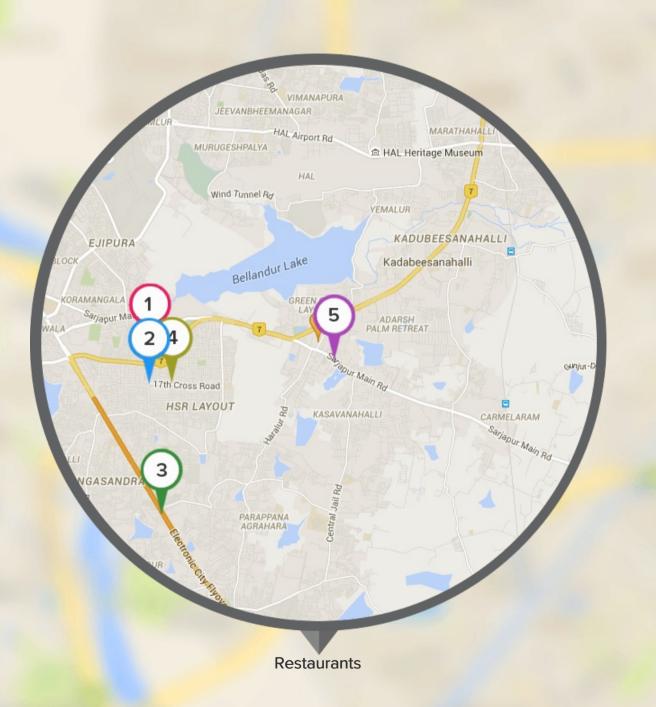

## Restaurants Near Nitesh Cape Cod, Bangalore

Top 5 Restaurants (within 5 kms)

Kuttanadu Restaurant \*\*\*\*

3.47Km

McDonalds \*\*\*\*

3.59Km

Ambur Biryani Center

4.80Km

The Moghul's

3.14Km

Kusum Deluxe

0.52Km

Represents the location of Nitesh Cape Cod