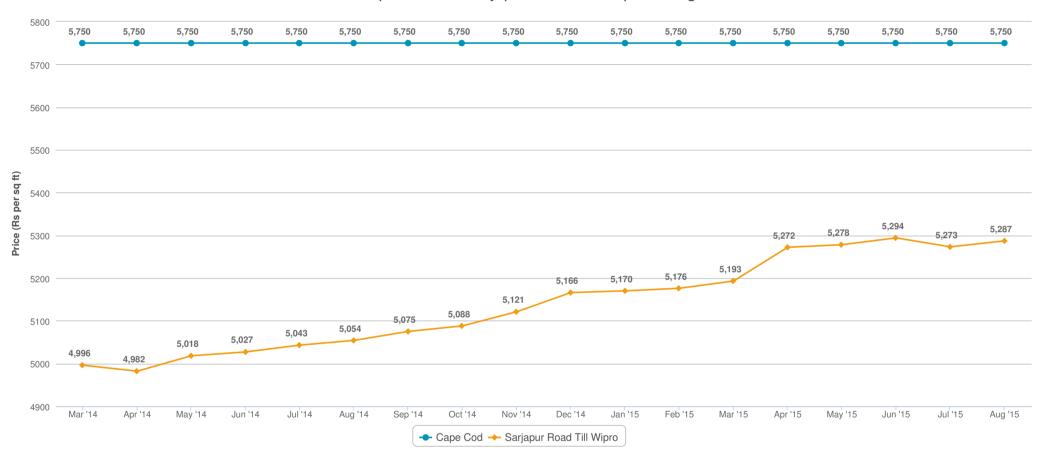

#### Price Trend Of Nitesh Cape Cod

#### Price Versus Time-To-Completion

Nitesh Cape Cod's current price is Rs. 5750/sq. ft. and it is in Under Construction stage.

In comparison to locality, Nitesh Cape Cod is overpriced by Rs. 465.42/sq. ft.

Highest price in the locality is for The Address Maker Sarjapur Apartments at 5950/sq. ft. and it is in Launching Soon stage.

Lowest price in the locality at Aditi Projects Tropica at 5400/sq. ft. and it is in Under Construction stage.