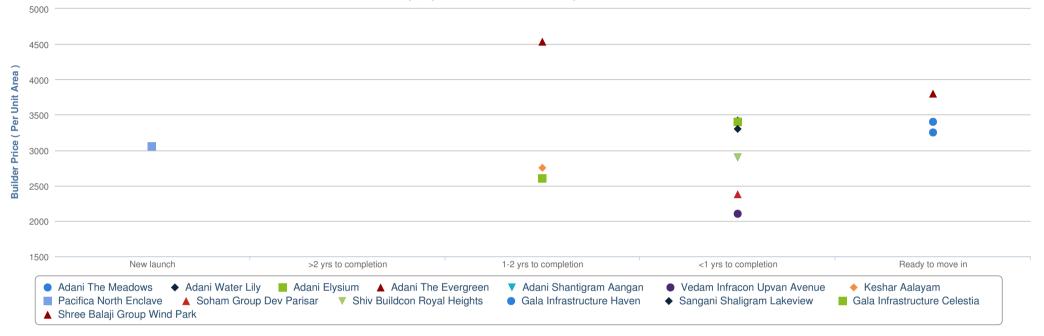

#### Price versus Time to completion

An understanding of how the current project's prices are performing vis-a-vis other projects in the same locality

#### Price Versus Time-To-Completion

Current status of projects in 5 km vicinity of Adani The Meadows

Adani The Meadows's current price is Rs. 3250/sq. ft. and it is in Ready to Move In stage.

In comparison to locality, Adani The Meadows is underpriced by Rs. 69.58/sq. ft.

Highest price in the locality is for Adani The Evergreen at 4534/sq. ft. and it is in Under Construction stage.

Lowest price in the locality at Vedam Infracon Upvan Avenue at 2100/sq. ft. and it is in Under Construction stage.