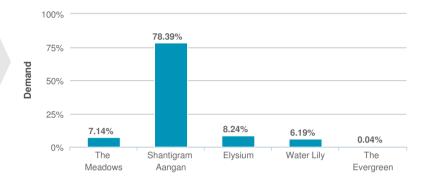

#### **Demand Comparison**

An understanding of how the strong/weak is the demand of current project and the current locality vis-a-vis others

#### Analysis

- The Meadows has 7.14 % demand amongst all projects in Ahmedabad.
- The highest demand 78.39% in Ahmedabad is for Shantigram Aangan.
- The lowest demand 0.04% in Ahmedabad is for The Evergreen