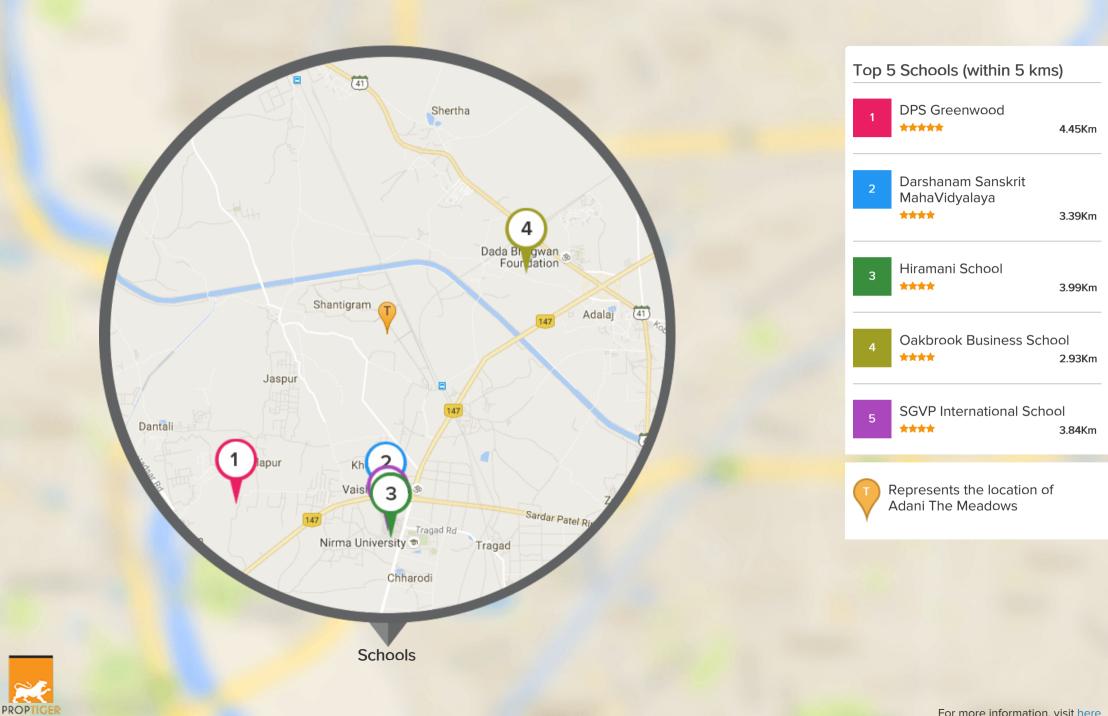

l estate comprising 315 units of 4, 5 and 6 BHK villas with sizes ranging from 5,400 sq. ft. to 15,300 sq. ft.



## adani

| Experience        | 28 Years |
|-------------------|----------|
| Project Delivered | 11       |
| Ongoing Projects  | 9        |

#### Top Projects Delivered By Adani



Project was delivered on Apr, 2016







Project is expected to be delivered on Dec, 2016 after a delay of 16 month(s). Has seen a price appreciation of **13.6** % over last **37 month(s)** 



Adani Water Lily Near Vaishno Devi Circle On SG Highway, Ahmedabad

Project is expected to be delivered on Dec, 2016 Has seen a price appreciation of **6** % over last **38 month(s)** 



### LOCALITY INSIGHT

Everything you want to know about the locality



#### Schools Near Adani The Meadows, Ahmedabad



#### Restaurants Near Adani The Meadows, Ahmedabad



Hospitals Near Adani The Meadows, Ahmedabad







End to End Services



For any assistance on this property Call us at +919278892788 or email us info@proptiger.com





FOLLOW US ON