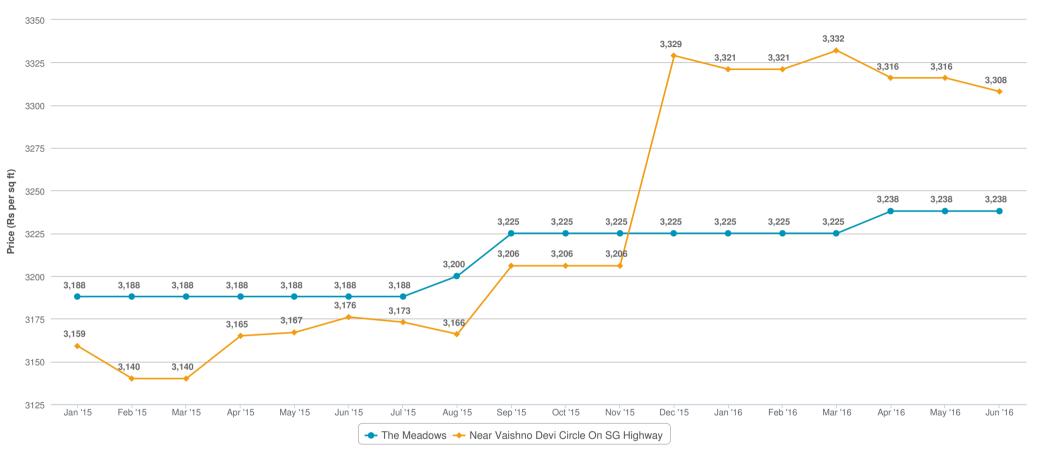

#### Pricing Trends

Price appreciation and trends for the project as well as the locality