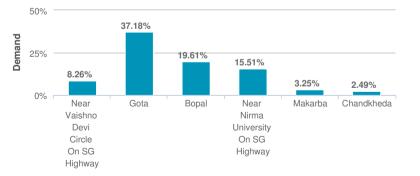

#### Analysis

- Near Vaishno Devi Circle On SG Highway has 8.26 % demand amongst all projects in Ahmedabad.
- The highest demand 37.18% in Ahmedabad is for Gota.
- The lowest demand 2.49% in Ahmedabad is for Chandkheda