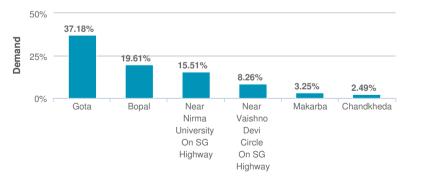

#### Analysis

- Gota has 37.18 % demand amongst all projects in Ahmedabad.
- The highest demand 37.18% in Ahmedabad is for Gota.
- The lowest demand 2.49% in Ahmedabad is for Chandkheda