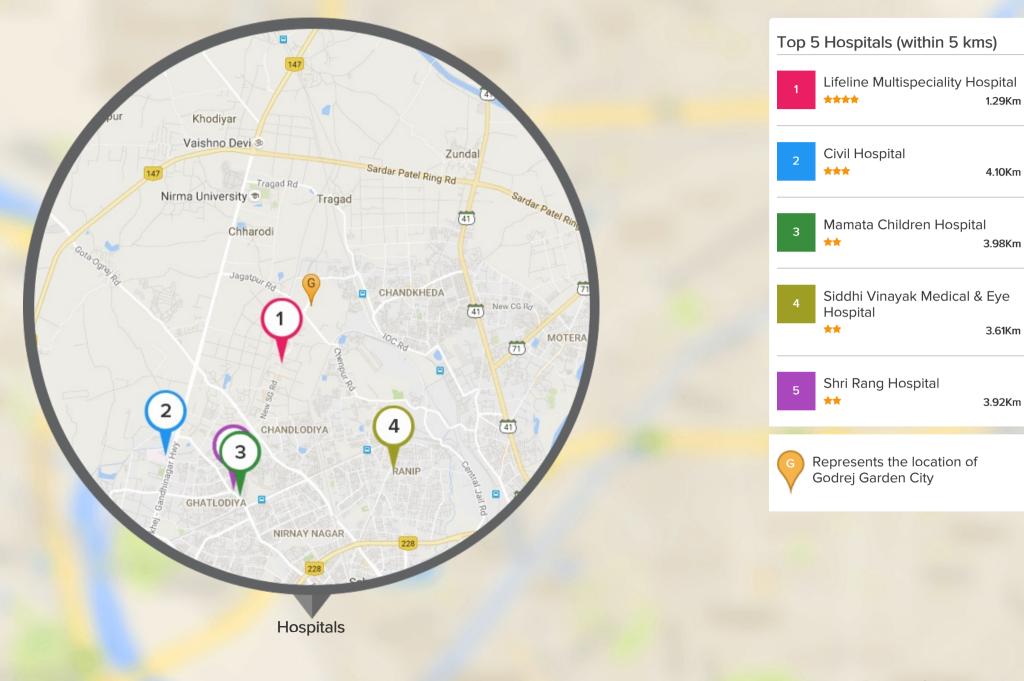

rontier developed by Godrej Properties won the Best 50% Complete Residential Project award under Luxury Segment in NCR Region at the CNBC AWAAZ Real Estate Awards (2013). The company also won the Real Estate Developer of The Year (Maharashtra) award at the Brands Academy Real Estate Awards.



# Top Projects Delivered By Godrej



**Godrej Planet** Mahalaxmi, Mumbai

Project was delivered on Aug, 2010





**Godrej Bayview** Worli, Mumbai



Project was delivered on Jun, 2010



Project was delivered on Dec, 2010







# LOCALITY INSIGHT

Everything you want to know about the locality



# Play Schools Near Godrej Garden City, Ahmedabad



# Schools Near Godrej Garden City, Ahmedabad



#### Restaurants Near Godrej Garden City, Ahmedabad



# Hospitals Near Godrej Garden City, Ahmedabad



# Connectivity Near Godrej Garden City, Ahmedabad



#### Top 1 Connectivity (within 5 kms)



4.15Km









End to End Services



For any assistance on this property Call us at +919278892788 or email us info@proptiger.com





FOLLOW US ON