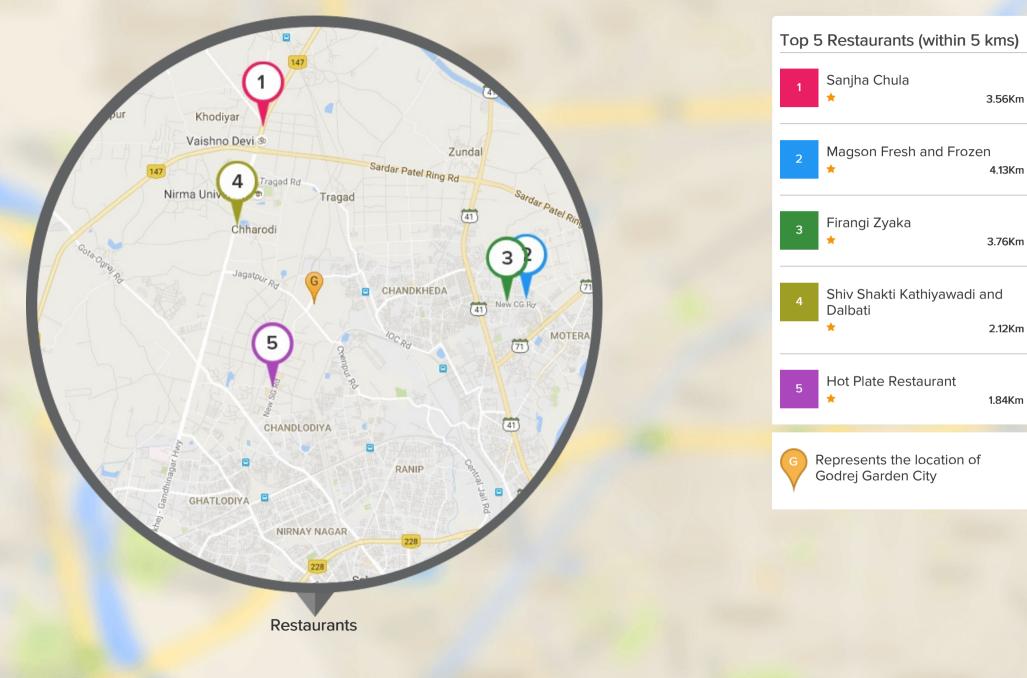

s awards and recognitions over the years. Godrej Frontier developed by Godrej Properties won the Best 50% Complete Residential Project award under Luxury Segment in NCR Region at the CNBC AWAAZ Real Estate Awards (2013). The company also won the Real Estate Developer of The Year (Maharashtra) award at the Brands Academy Real Estate Awards.



# Top Projects Delivered By Godrej



**Godrej Planet** Mahalaxmi, Mumbai

Project was delivered on Aug, 2010





**Godrej Bayview** Worli, Mumbai



Project was delivered on Jun, 2010



Project was delivered on Dec, 2010







# LOCALITY INSIGHT

Everything you want to know about the locality



# Play Schools Near Godrej Garden City, Ahmedabad



# Schools Near Godrej Garden City, Ahmedabad



#### Restaurants Near Godrej Garden City, Ahmedabad



# Hospitals Near Godrej Garden City, Ahmedabad



# Connectivity Near Godrej Garden City, Ahmedabad



#### Top 1 Connectivity (within 5 kms)



4.15Km









End to End Services



For any assistance on this property Call us at +919278892788 or email us info@proptiger.com





FOLLOW US ON