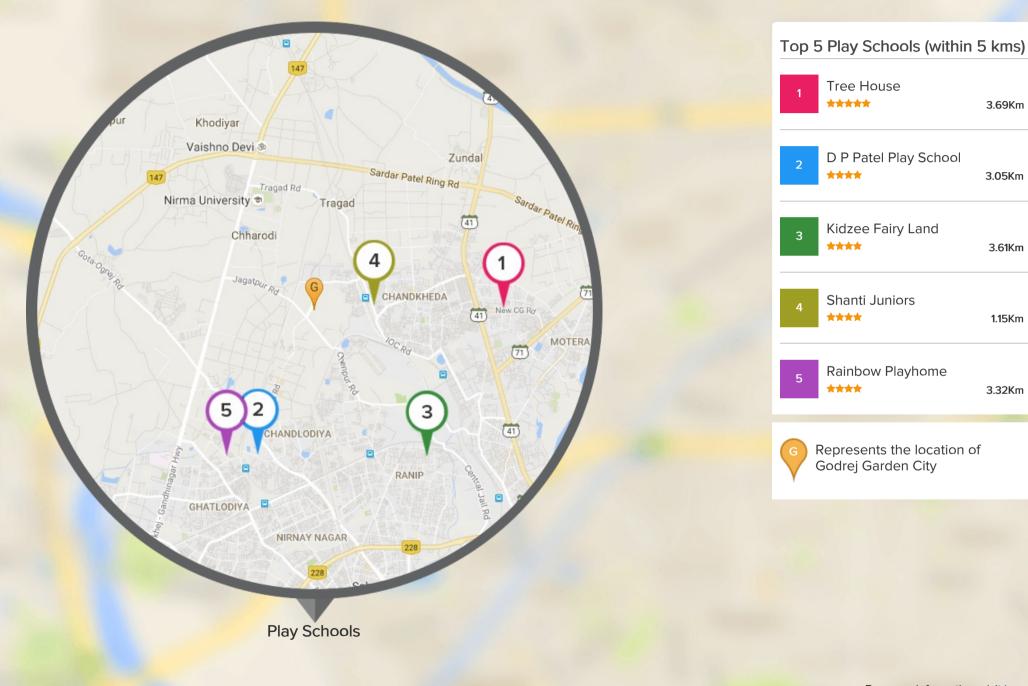

apartments with sizes ranging from 843 sq. ft. to 1,762 sq. ft.

Godrej Properties has received numerous awards and recognitions over the years. Godrej Frontier developed by Godrej Properties won the Best 50% Complete Residential Project award under Luxury Segment in NCR Region at the CNBC AWAAZ Real Estate Awards (2013). The company also won the Real Estate Developer of The Year (Maharashtra) award at the Brands Academy Real Estate Awards.



# Top Projects Delivered By Godrej



**Godrej Planet** Mahalaxmi, Mumbai

Project was delivered on Aug, 2010





**Godrej Bayview** Worli, Mumbai



Project was delivered on Jun, 2010



Project was delivered on Dec, 2010







# LOCALITY INSIGHT

Everything you want to know about the locality



# Play Schools Near Godrej Garden City, Ahmedabad



# Schools Near Godrej Garden City, Ahmedabad



#### Restaurants Near Godrej Garden City, Ahmedabad



# Hospitals Near Godrej Garden City, Ahmedabad



# Connectivity Near Godrej Garden City, Ahmedabad



#### Top 1 Connectivity (within 5 kms)



4.15Km









End to End Services



For any assistance on this property Call us at +919278892788 or email us info@proptiger.com





FOLLOW US ON