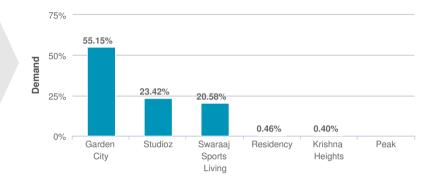

#### Analysis

- Garden City has 55.15 % demand amongst all projects in Ahmedabad.
- The highest demand 55.15% in Ahmedabad is for Garden City.
- The lowest demand 0.00% in Ahmedabad is for Peak