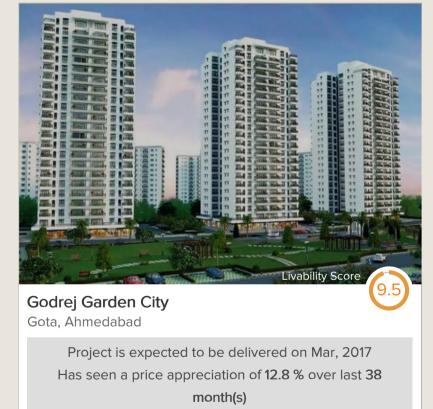

Godrej Garden City's current price is Rs. 3500/sq. ft. and it is in Under Construction stage.

In comparison to locality, Godrej Garden City is overpriced by Rs. 444.79/sq. ft.

Highest price in the locality is for Godrej Garden City at 3500/sq. ft. and it is in Under Construction stage.

Lowest price in the locality at Khyati Realities Green Aura at 2222/sq. ft. and it is in Ready to Move In stage.