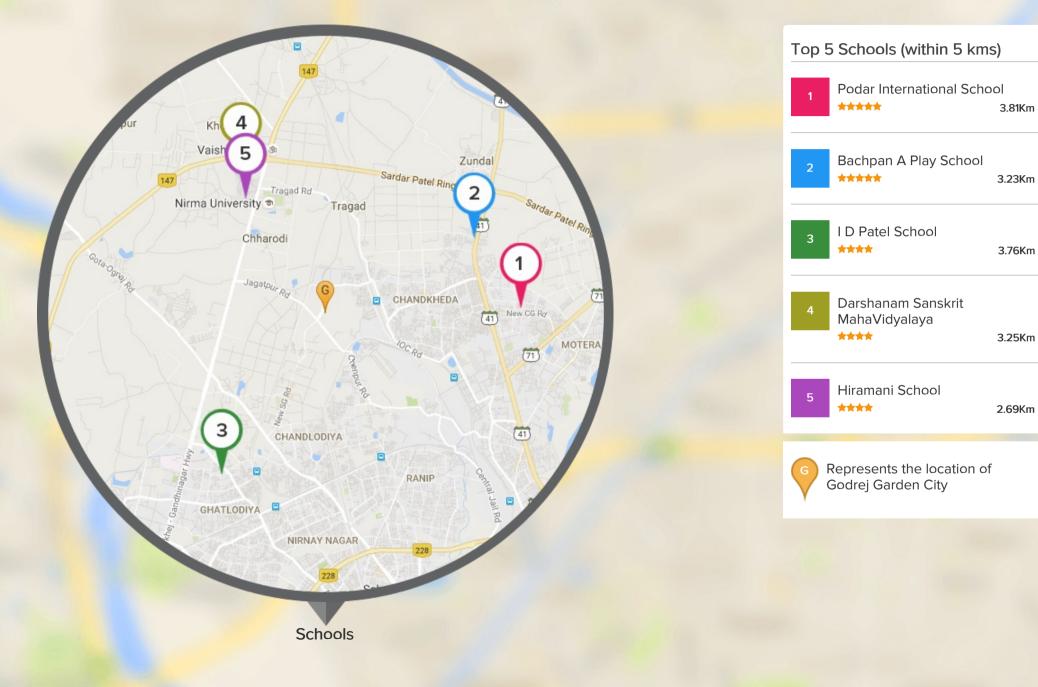

o 1,762 sq. ft.

Godrej Properties has received numerous awards and recognitions over the years. Godrej Frontier developed by Godrej Properties won the Best 50% Complete Residential Project award under Luxury Segment in NCR Region at the CNBC AWAAZ Real Estate Awards (2013). The company also won the Real Estate Developer of The Year (Maharashtra) award at the Brands Academy Real Estate Awards.



# Top Projects Delivered By Godrej



**Godrej Planet** Mahalaxmi, Mumbai

Project was delivered on Aug, 2010





**Godrej Bayview** Worli, Mumbai



Project was delivered on Jun, 2010



Project was delivered on Dec, 2010







# LOCALITY INSIGHT

Everything you want to know about the locality



# Play Schools Near Godrej Garden City, Ahmedabad



# Schools Near Godrej Garden City, Ahmedabad



#### Restaurants Near Godrej Garden City, Ahmedabad



# Hospitals Near Godrej Garden City, Ahmedabad



# Connectivity Near Godrej Garden City, Ahmedabad



#### Top 1 Connectivity (within 5 kms)



4.15Km









End to End Services



For any assistance on this property Call us at +919278892788 or email us info@proptiger.com





FOLLOW US ON