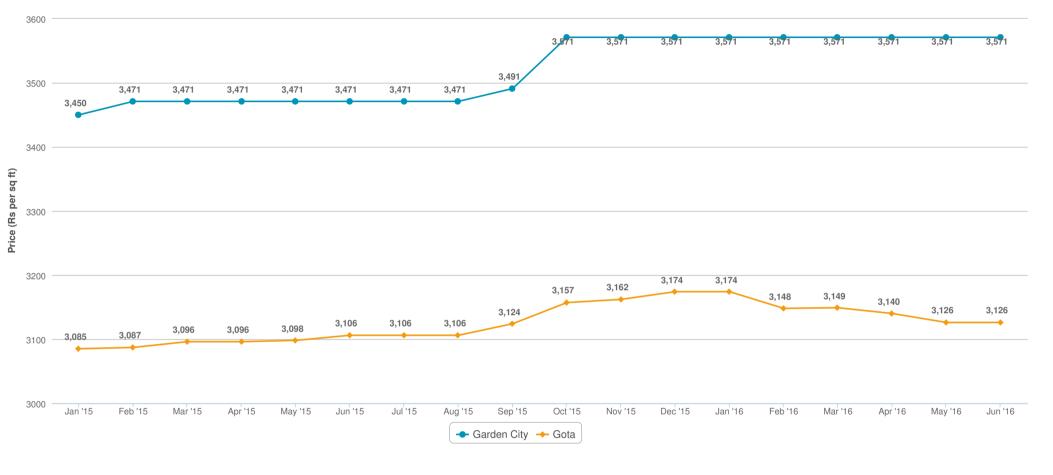

#### Pricing Trends

Price appreciation and trends for the project as well as the locality

Godrej Garden City's current price is Rs. 3500/sq. ft. and it is in Under Construction stage.

In comparison to locality, Godrej Garden City is overpriced by Rs. 444.79/sq. ft.

Highest price in the locality is for Godrej Garden City at 3500/sq. ft. and it is in Under Construction stage.

Lowest price in the locality at Khyati Realities Green Aura at 2222/sq. ft. and it is in Ready to Move In stage.