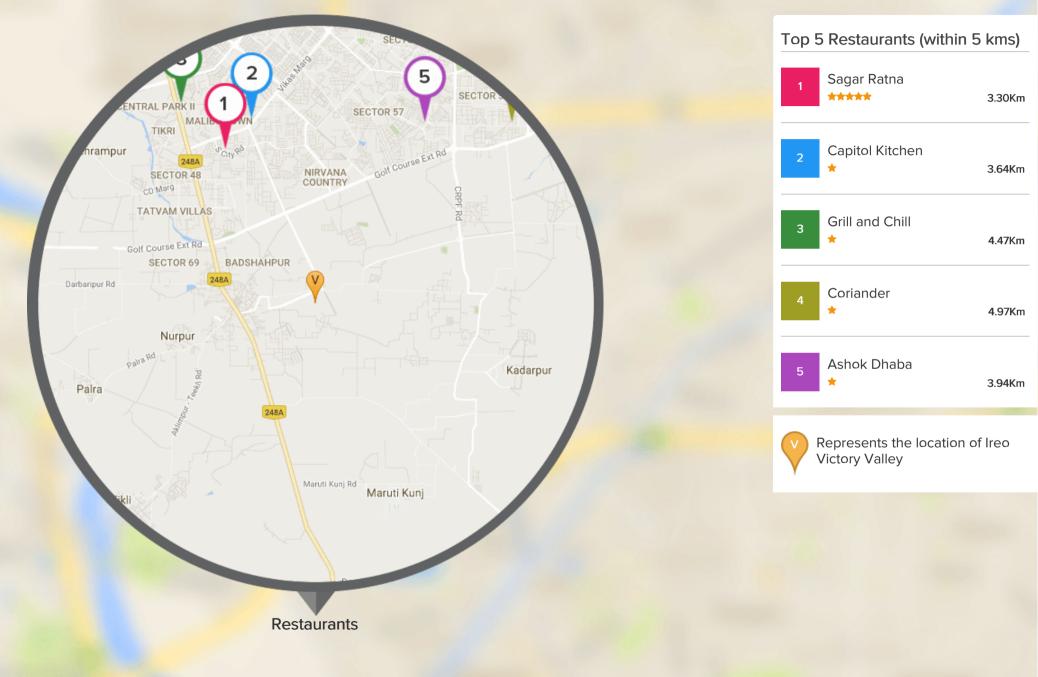

| 12 Years |
|-------------------|----------|
| Project Delivered | 21       |
| Ongoing Projects  | 17       |



### Top Projects Delivered By Ireo



**Ireo Uptown** Sector 66, Gurgaon

Project was delivered on Nov, 2015





**Ireo Oyster Plots** Gurdev Nagar, Ludhiana

Project was delivered on Feb, 2014 after a delay of 1 month(s).



Project was delivered on Feb, 2015





Gurdev Nagar, Ludhiana

Project is expected to be delivered on Oct, 2015



Sector 99 Mohali, Chandigarh

Project is expected to be delivered on Dec, 2016 after a delay of 12 month(s).



### LOCALITY INSIGHT

Everything you want to know about the locality



### Play Schools Near Ireo Victory Valley, Gurgaon



### Schools Near Ireo Victory Valley, Gurgaon



### Restaurants Near Ireo Victory Valley, Gurgaon



### Hospitals Near Ireo Victory Valley, Gurgaon







End to End Services



For any assistance on this property Call us at +919278892788 or email us info@proptiger.com





FOLLOW US ON