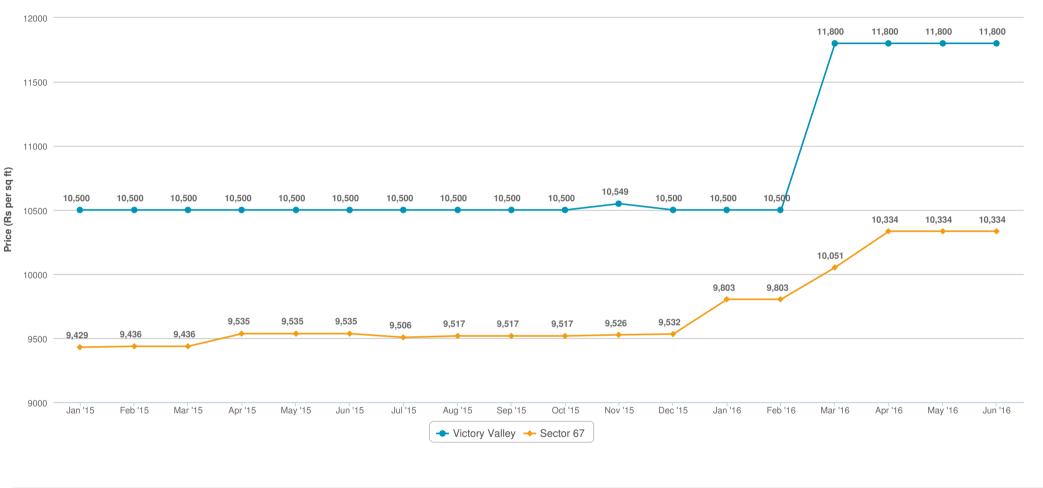

Price Versus Time-To-Completion

Current status of projects in 5 km vicinity of Ireo Victory Valley

Ireo Victory Valley's current price is Rs. 11800/sq. ft. and it is in Under Construction stage.

In comparison to locality, Ireo Victory Valley is overpriced by Rs. 1465.69/sq. ft.

Highest price in the locality is for Ireo Victory Valley at 11800/sq. ft. and it is in Under Construction stage.

Lowest price in the locality at The Palms Morning Dew Homes at 6649/sq. ft. and it is in Ready to Move In stage.