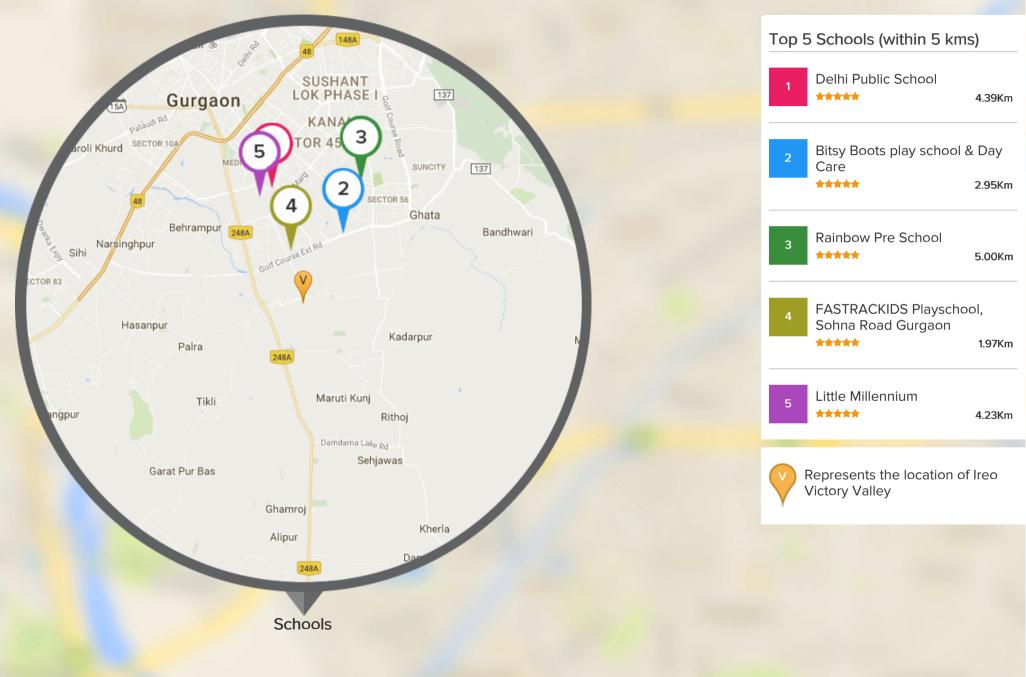

om 3,395 sq. ft. to 7,375 sq. ft.



| Experience        | 12 Years |
|-------------------|----------|
| Project Delivered | 21       |
| Ongoing Projects  | 17       |



### Top Projects Delivered By Ireo



**Ireo Uptown** Sector 66, Gurgaon

Project was delivered on Nov, 2015





**Ireo Oyster Plots** Gurdev Nagar, Ludhiana

Project was delivered on Feb, 2014 after a delay of 1 month(s).



Project was delivered on Feb, 2015





Gurdev Nagar, Ludhiana

Project is expected to be delivered on Oct, 2015



Sector 99 Mohali, Chandigarh

Project is expected to be delivered on Dec, 2016 after a delay of 12 month(s).



### LOCALITY INSIGHT

Everything you want to know about the locality



### Play Schools Near Ireo Victory Valley, Gurgaon



### Schools Near Ireo Victory Valley, Gurgaon



### Restaurants Near Ireo Victory Valley, Gurgaon



### Hospitals Near Ireo Victory Valley, Gurgaon







End to End Services



For any assistance on this property Call us at +919278892788 or email us info@proptiger.com





FOLLOW US ON