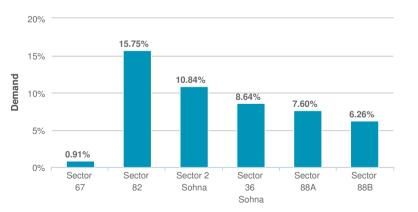

### Analysis

- Sector 67 has 0.91 % demand amongst all projects in Gurgaon.
- The highest demand 15.75% in Gurgaon is for Sector 82.
- The lowest demand 0.91% in Gurgaon is for Sector 67