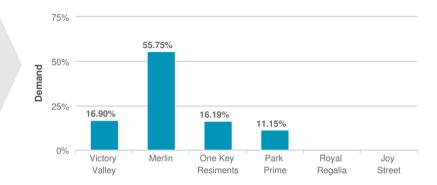

### Analysis

- Victory Valley has 16.90 % demand amongst all projects in Gurgaon.
- The highest demand 55.75% in Gurgaon is for Merlin.
- The lowest demand 0.00% in Gurgaon is for Royal Regalia