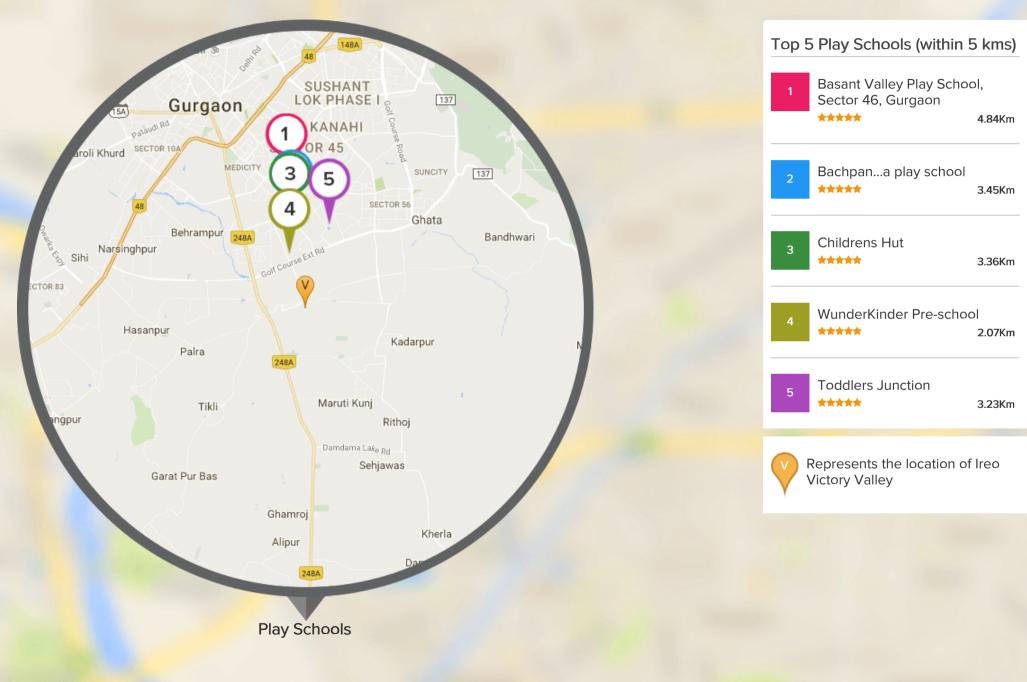

ts of 3, 4 and 6 BHK villas with sizes ranging from 3,395 sq. ft. to 7,375 sq. ft.



| Experience        | 12 Years |
|-------------------|----------|
| Project Delivered | 21       |
| Ongoing Projects  | 17       |



### Top Projects Delivered By Ireo



**Ireo Uptown** Sector 66, Gurgaon

Project was delivered on Nov, 2015





**Ireo Oyster Plots** Gurdev Nagar, Ludhiana

Project was delivered on Feb, 2014 after a delay of 1 month(s).



Project was delivered on Feb, 2015





Gurdev Nagar, Ludhiana

Project is expected to be delivered on Oct, 2015



Sector 99 Mohali, Chandigarh

Project is expected to be delivered on Dec, 2016 after a delay of 12 month(s).



### LOCALITY INSIGHT

Everything you want to know about the locality



### Play Schools Near Ireo Victory Valley, Gurgaon



### Schools Near Ireo Victory Valley, Gurgaon



### Restaurants Near Ireo Victory Valley, Gurgaon



### Hospitals Near Ireo Victory Valley, Gurgaon







End to End Services



For any assistance on this property Call us at +919278892788 or email us info@proptiger.com





FOLLOW US ON