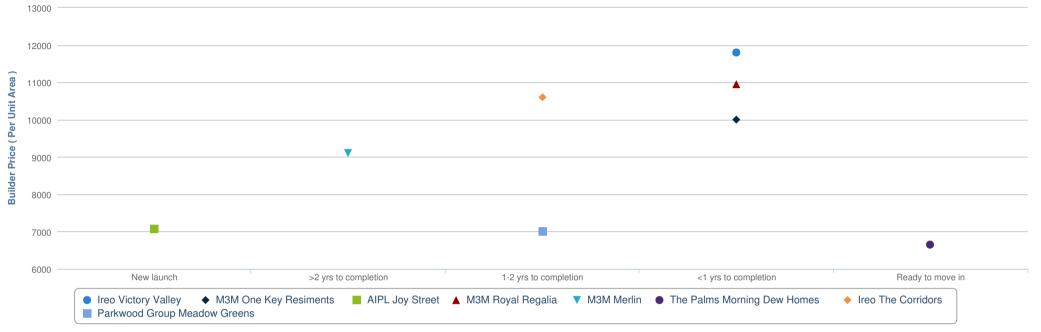

Price Versus Time-To-Completion

Current status of projects in 5 km vicinity of Ireo Victory Valley

Ireo Victory Valley's current price is Rs. 11800/sq. ft. and it is in Under Construction stage.

In comparison to locality, Ireo Victory Valley is overpriced by Rs. 1465.69/sq. ft.

Highest price in the locality is for Ireo Victory Valley at 11800/sq. ft. and it is in Under Construction stage.

Lowest price in the locality at The Palms Morning Dew Homes at 6649/sq. ft. and it is in Ready to Move In stage.