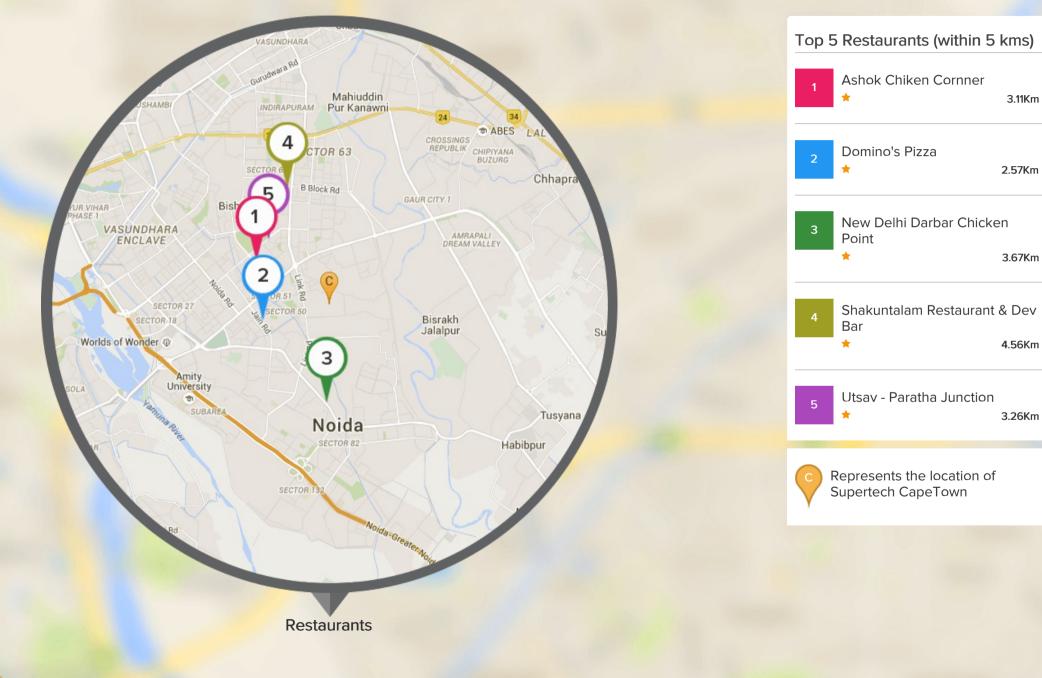

s been honoured with Udyog Ratan Award for its quality standard. Not only this, the company ISO 9001:2001 certified.



#### Top Projects Delivered By Supertech



Supertech Estate Sector 9 Vaishali, Ghaziabad

Project was delivered on May, 2008



Supertech Residency Sector 5 Vaishali, Ghaziabad

Project was delivered on Sep, 2008



Supertech 34 Pavilion Sector 34, Noida





Project was delivered on Nov, 2013 after a delay of 13 month(s).





Has seen a price appreciation of -7.7 % over last 38 month(s)



Has seen a price appreciation of 6.1 % over last 38 month(s)



### LOCALITY INSIGHT

Everything you want to know about the locality



#### Play Schools Near Supertech CapeTown, Noida



#### Schools Near Supertech CapeTown, Noida



#### Restaurants Near Supertech CapeTown, Noida



#### Hospitals Near Supertech CapeTown, Noida



#### Connectivity Near Supertech CapeTown, Noida









End to End Services



For any assistance on this property Call us at +91 92788 92788 or email us info@proptiger.com





FOLLOW US ON





To enjoy our end-to-end home buying experience,