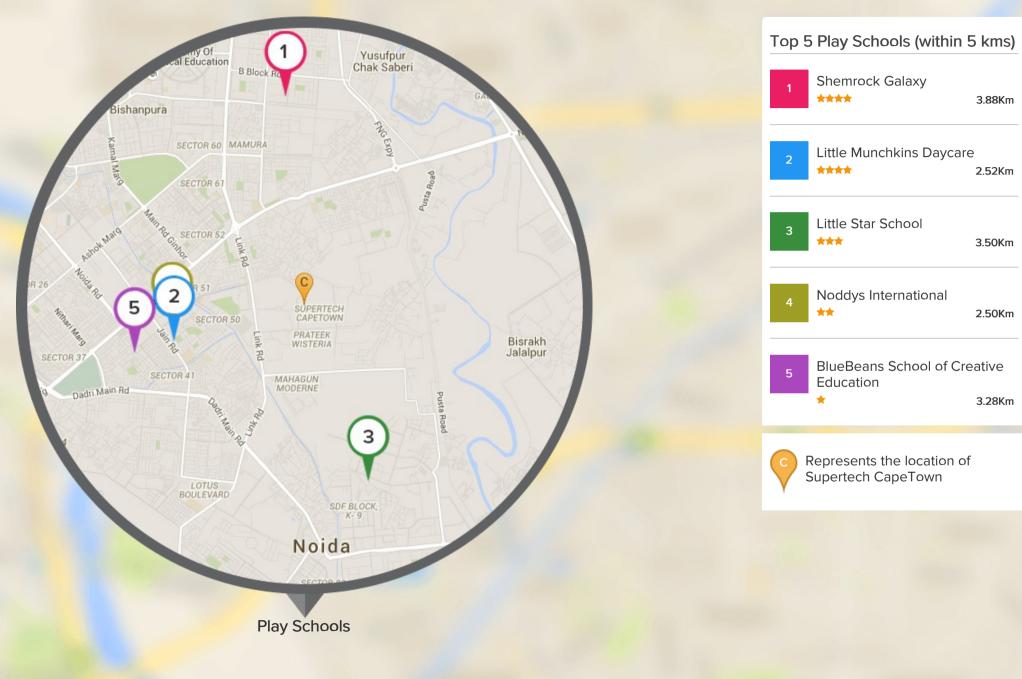

2 and 3 BHK apartments with sizes ranging from 1,100 sq. ft. to 1,735 sq. ft.

Supertech Group has been honoured with Udyog Ratan Award for its quality standard. Not only this, the company ISO 9001:2001 certified.



#### Top Projects Delivered By Supertech



Supertech Estate Sector 9 Vaishali, Ghaziabad

Project was delivered on May, 2008



Supertech Residency Sector 5 Vaishali, Ghaziabad

Project was delivered on Sep, 2008



Supertech 34 Pavilion Sector 34, Noida





Project was delivered on Nov, 2013 after a delay of 13 month(s).





Has seen a price appreciation of -7.7 % over last 38 month(s)



Has seen a price appreciation of 6.1 % over last 38 month(s)



### LOCALITY INSIGHT

Everything you want to know about the locality



#### Play Schools Near Supertech CapeTown, Noida



#### Schools Near Supertech CapeTown, Noida



#### Restaurants Near Supertech CapeTown, Noida



#### Hospitals Near Supertech CapeTown, Noida



#### Connectivity Near Supertech CapeTown, Noida









End to End Services



For any assistance on this property Call us at +91 92788 92788 or email us info@proptiger.com





FOLLOW US ON





To enjoy our end-to-end home buying experience,