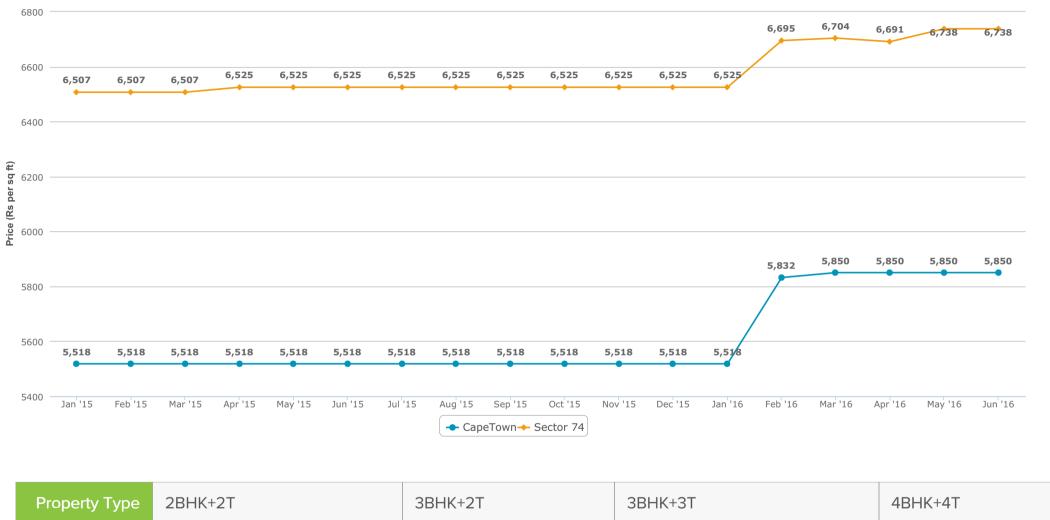

#### Pricing Trends

Price appreciation and trends for the project as well as the locality

# What is *PRICE INSIGHT?*

Supertech CapeTown VS Sector 74, Noida

| Property Type | 2BHK+2T         | 3BHK+2T | 3BHK+3T             | 4BHK+4T |
|---------------|-----------------|---------|---------------------|---------|
| Area (sq.ft.) | 930, 1082, 1150 | 1295    | 1505, 1625,<br>1945 | 2385    |

|                                        | Figure 1Figure 2Supertech Cape Town<br>Sector 74, Noida | With the sector of the secto | Figure 1Supertech ORB<br>Sector 74, Noida |
|----------------------------------------|---------------------------------------------------------|----------------------------------------------------------------------------------------------------------------------------------------------------------------------------------------------------------------------------------------------------------------------------------------------------------------------------------------------------------------------------------------------------------------------------------------------------------------------------------------------------------------------------------------------------------------------------------------------------------------------------------------------------------------------------------------------------------------------------------------------------------------------------------------------------------------------------------------------------------------------------------------------------------------------------------------------------------------------------------------------------------------------------------------------------------------------------------------------------------------------------------------------------------------------------------------------------------------------------------------------------------------------------------------------------------------------------------------------------------------------------------------------------------------------------------------------------------------------------------------------------------------------------------------------------------------------------------------------------------------------------------------------------------------------------------------------------------------------------------------------------------------------------------------------------------------------------------------------------------------------------------------------------------------------------------------------------------------------------------------------------------------------------------------------------------------------------------------------------------------|-------------------------------------------|
| Primary Purchase Price                 | 5,850/sq.ft.                                            | 5,600/sq.ft.                                                                                                                                                                                                                                                                                                                                                                                                                                                                                                                                                                                                                                                                                                                                                                                                                                                                                                                                                                                                                                                                                                                                                                                                                                                                                                                                                                                                                                                                                                                                                                                                                                                                                                                                                                                                                                                                                                                                                                                                                                                                                                   | 6,250/sq.ft.                              |
| Advance Maintenance<br>Charges (Month) | N.A.                                                    | N.A.                                                                                                                                                                                                                                                                                                                                                                                                                                                                                                                                                                                                                                                                                                                                                                                                                                                                                                                                                                                                                                                                                                                                                                                                                                                                                                                                                                                                                                                                                                                                                                                                                                                                                                                                                                                                                                                                                                                                                                                                                                                                                                           | N.A.                                      |
| Car Parking Charges                    | Covered : Rs. 4 Lacs (One time)                         | Covered : Rs. 4 Lacs (One time)                                                                                                                                                                                                                                                                                                                                                                                                                                                                                                                                                                                                                                                                                                                                                                                                                                                                                                                                                                                                                                                                                                                                                                                                                                                                                                                                                                                                                                                                                                                                                                                                                                                                                                                                                                                                                                                                                                                                                                                                                                                                                | Covered : Rs. 5 Lacs (One time)           |
| Power Backup Charges                   | Rs. 20,000 (One time)                                   | Rs. 20,000 (One time)                                                                                                                                                                                                                                                                                                                                                                                                                                                                                                                                                                                                                                                                                                                                                                                                                                                                                                                                                                                                                                                                                                                                                                                                                                                                                                                                                                                                                                                                                                                                                                                                                                                                                                                                                                                                                                                                                                                                                                                                                                                                                          | Rs. 20,000 (One time)                     |
| Club House Charges                     | Rs. 1 Lacs (One time)                                   | Rs. 1 Lacs (One time)                                                                                                                                                                                                                                                                                                                                                                                                                                                                                                                                                                                                                                                                                                                                                                                                                                                                                                                                                                                                                                                                                                                                                                                                                                                                                                                                                                                                                                                                                                                                                                                                                                                                                                                                                                                                                                                                                                                                                                                                                                                                                          | Rs. 2 Lacs (One time)                     |

Current status of projects in 5 km vicinity of Supertech CapeTown

Supertech CapeTown's current price is Rs. 5850/sq. ft. and it is in Under Construction stage.

In comparison to locality, Supertech CapeTown is underpriced by Rs. 888.35/sq. ft.