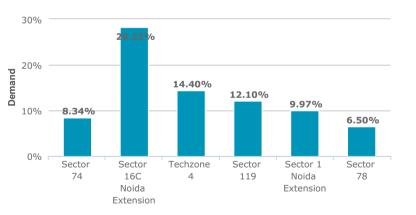

#### Demand in popular localities of Noida

#### Analysis

- Sector 74 has 8.34 % demand amongst all projects in Noida.
- The highest demand 28.22% in Noida is for Sector 16C Noida Extension.
- The lowest demand 6.50% in Noida is for Sector 78