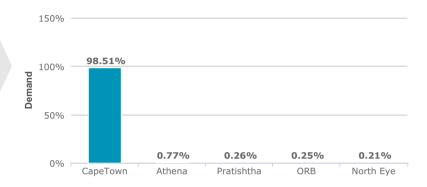

#### **Demand Comparison**

An understanding of how the strong/weak is the demand of current project and the current locality vis-a-vis others

#### Analysis

- CapeTown has 98.51 % demand amongst all projects in Noida.
- The highest demand 98.51% in Noida is for CapeTown.
- The lowest demand 0.21% in Noida is for North Eye