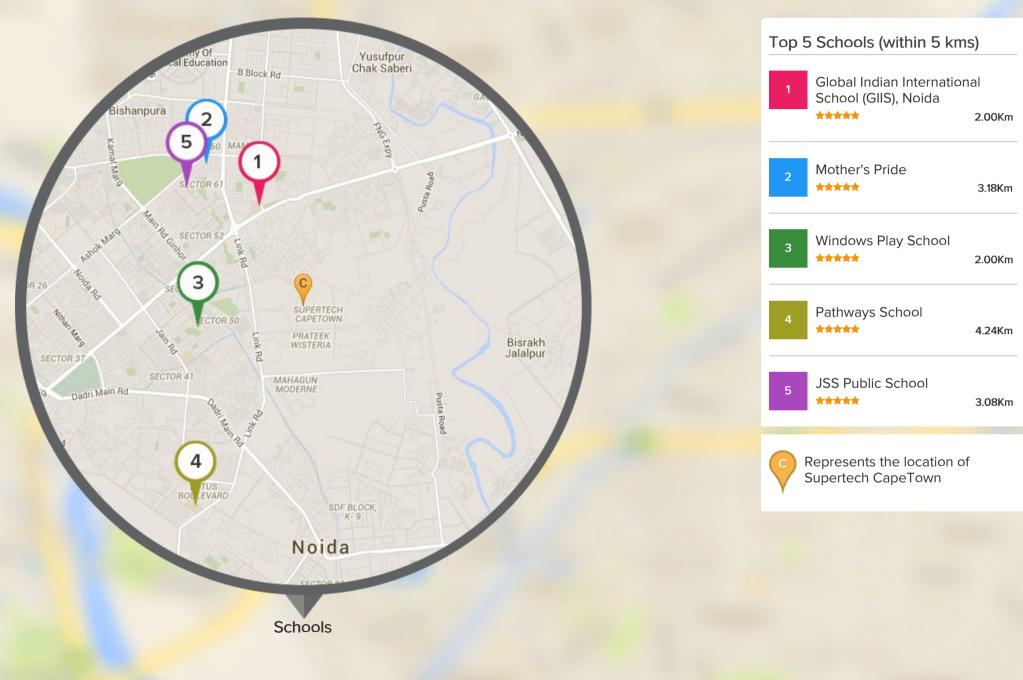

1,100 sq. ft. to 1,735 sq. ft.

Supertech Group has been honoured with Udyog Ratan Award for its quality standard. Not only this, the company ISO 9001:2001 certified.



#### Top Projects Delivered By Supertech



Supertech Estate Sector 9 Vaishali, Ghaziabad

Project was delivered on May, 2008



Supertech Residency Sector 5 Vaishali, Ghaziabad

Project was delivered on Sep, 2008



Supertech 34 Pavilion Sector 34, Noida





Project was delivered on Nov, 2013 after a delay of 13 month(s).





Has seen a price appreciation of -7.7 % over last 38 month(s)



Has seen a price appreciation of 6.1 % over last 38 month(s)



### LOCALITY INSIGHT

Everything you want to know about the locality



#### Play Schools Near Supertech CapeTown, Noida



#### Schools Near Supertech CapeTown, Noida



#### Restaurants Near Supertech CapeTown, Noida



#### Hospitals Near Supertech CapeTown, Noida



#### Connectivity Near Supertech CapeTown, Noida









End to End Services



For any assistance on this property Call us at +91 92788 92788 or email us info@proptiger.com





FOLLOW US ON





To enjoy our end-to-end home buying experience,