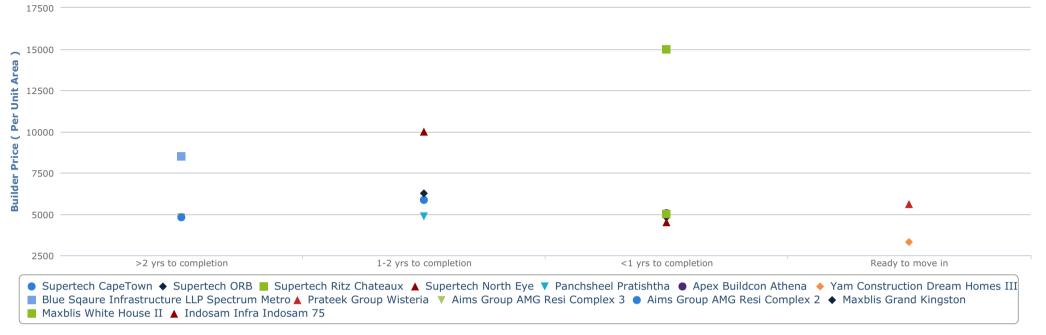

#### Price versus Time to completion

An understanding of how the current project's prices are performing vis-a-vis other projects in the same locality

Current status of projects in 5 km vicinity of Supertech CapeTown

Supertech CapeTown's current price is Rs. 5850/sq. ft. and it is in Under Construction stage.

In comparison to locality, Supertech CapeTown is underpriced by Rs. 888.35/sq. ft.

Highest price in the locality is for Supertech Ritz Chateaux at 14990/sq. ft. and it is in Under Construction stage.

Lowest price in the locality at Yam Construction Dream Homes III at 3300/sq. ft. and it is in Ready to Move In stage.