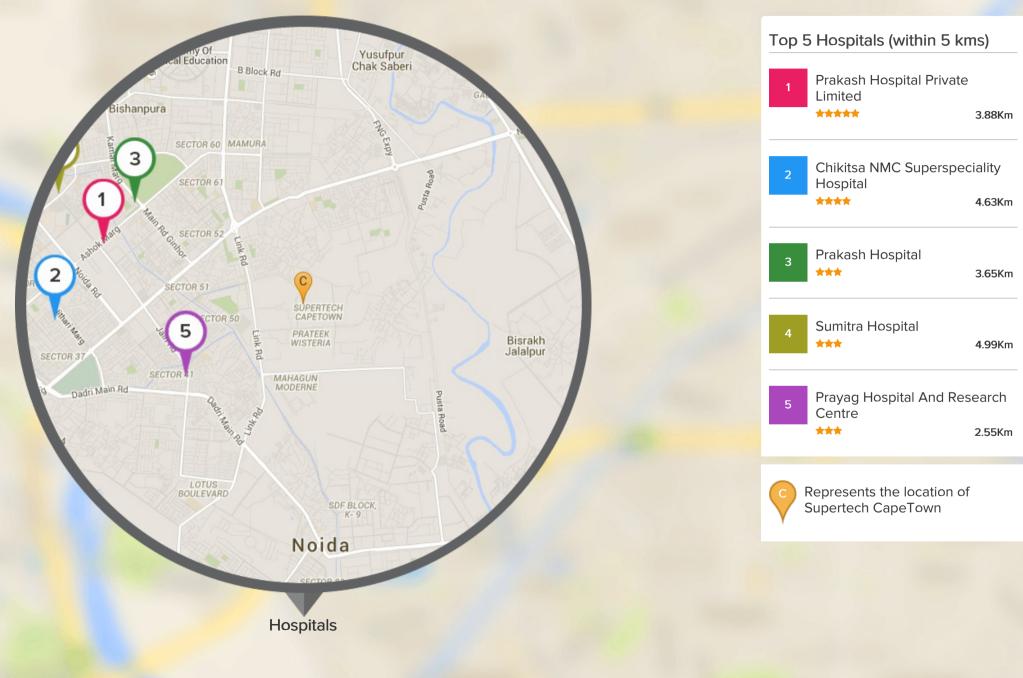

ality standard. Not only this, the company ISO 9001:2001 certified.



#### Top Projects Delivered By Supertech



Supertech Estate Sector 9 Vaishali, Ghaziabad

Project was delivered on May, 2008



Supertech Residency Sector 5 Vaishali, Ghaziabad

Project was delivered on Sep, 2008



Supertech 34 Pavilion Sector 34, Noida





Project was delivered on Nov, 2013 after a delay of 13 month(s).





Has seen a price appreciation of -7.7 % over last 38 month(s)



Has seen a price appreciation of 6.1 % over last 38 month(s)



### LOCALITY INSIGHT

Everything you want to know about the locality



#### Play Schools Near Supertech CapeTown, Noida



#### Schools Near Supertech CapeTown, Noida



#### Restaurants Near Supertech CapeTown, Noida



#### Hospitals Near Supertech CapeTown, Noida



#### Connectivity Near Supertech CapeTown, Noida









End to End Services



For any assistance on this property Call us at +91 92788 92788 or email us info@proptiger.com





FOLLOW US ON





To enjoy our end-to-end home buying experience,